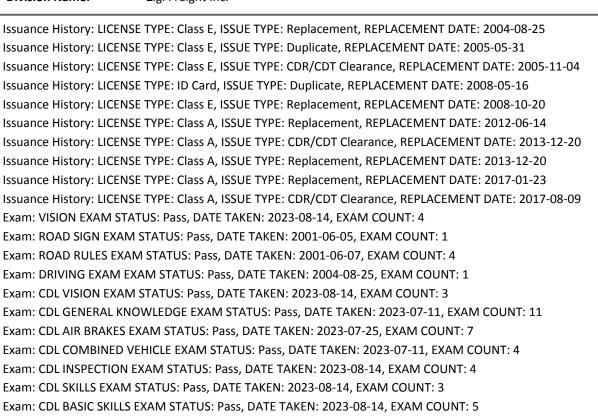

EDWARD BRIGHT - MVR Abstract (page 3 of 3)

| Report Date:          | 08/19/2024 12:05 PM  |
|-----------------------|----------------------|
| State:                | FL                   |
| License:              | B623221814441        |
| <b>Requested By:</b>  | Zigi Freight, Safety |
| Driver Ref #:         | N/A                  |
| <b>Division Name:</b> | Zigi Freight Inc.    |
|                       |                      |