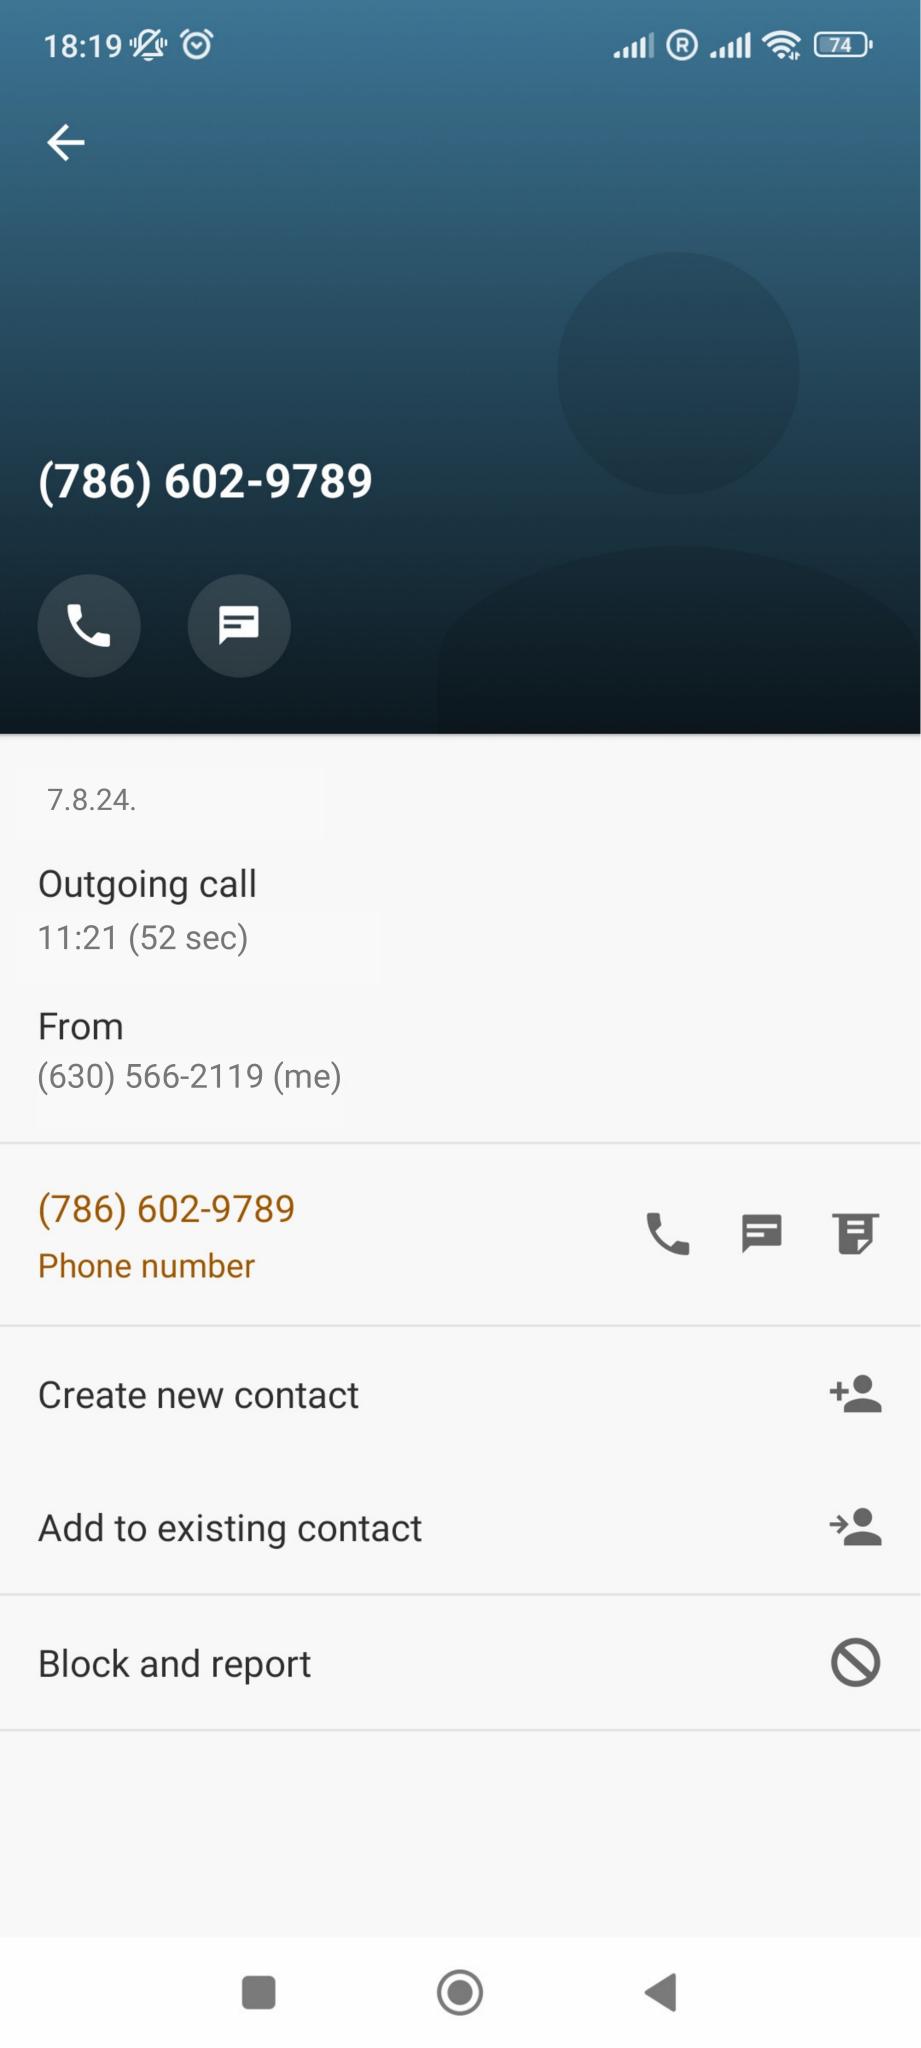

As of June 18, 2024 I have made the following attempts to contact SILVER FONT TRUCKING CORP in order to verify Jesus Alfredo Nessy Rivero's employment there.

The first attempt was made on June 28, 2024 when I sent a request at <a href="mailto:ANDRESRUD 89@hotmail.com">ANDRESRUD 89@hotmail.com</a> which was recommended by safety person when I reached out through phone to their office.

On July 1, 2024 I re-sent request completing the second attempt and on July 8, 2024 I have made a third and final attempt. A formal response from SILVER FONT TRUCKING CORP was never received.

Sincerely,