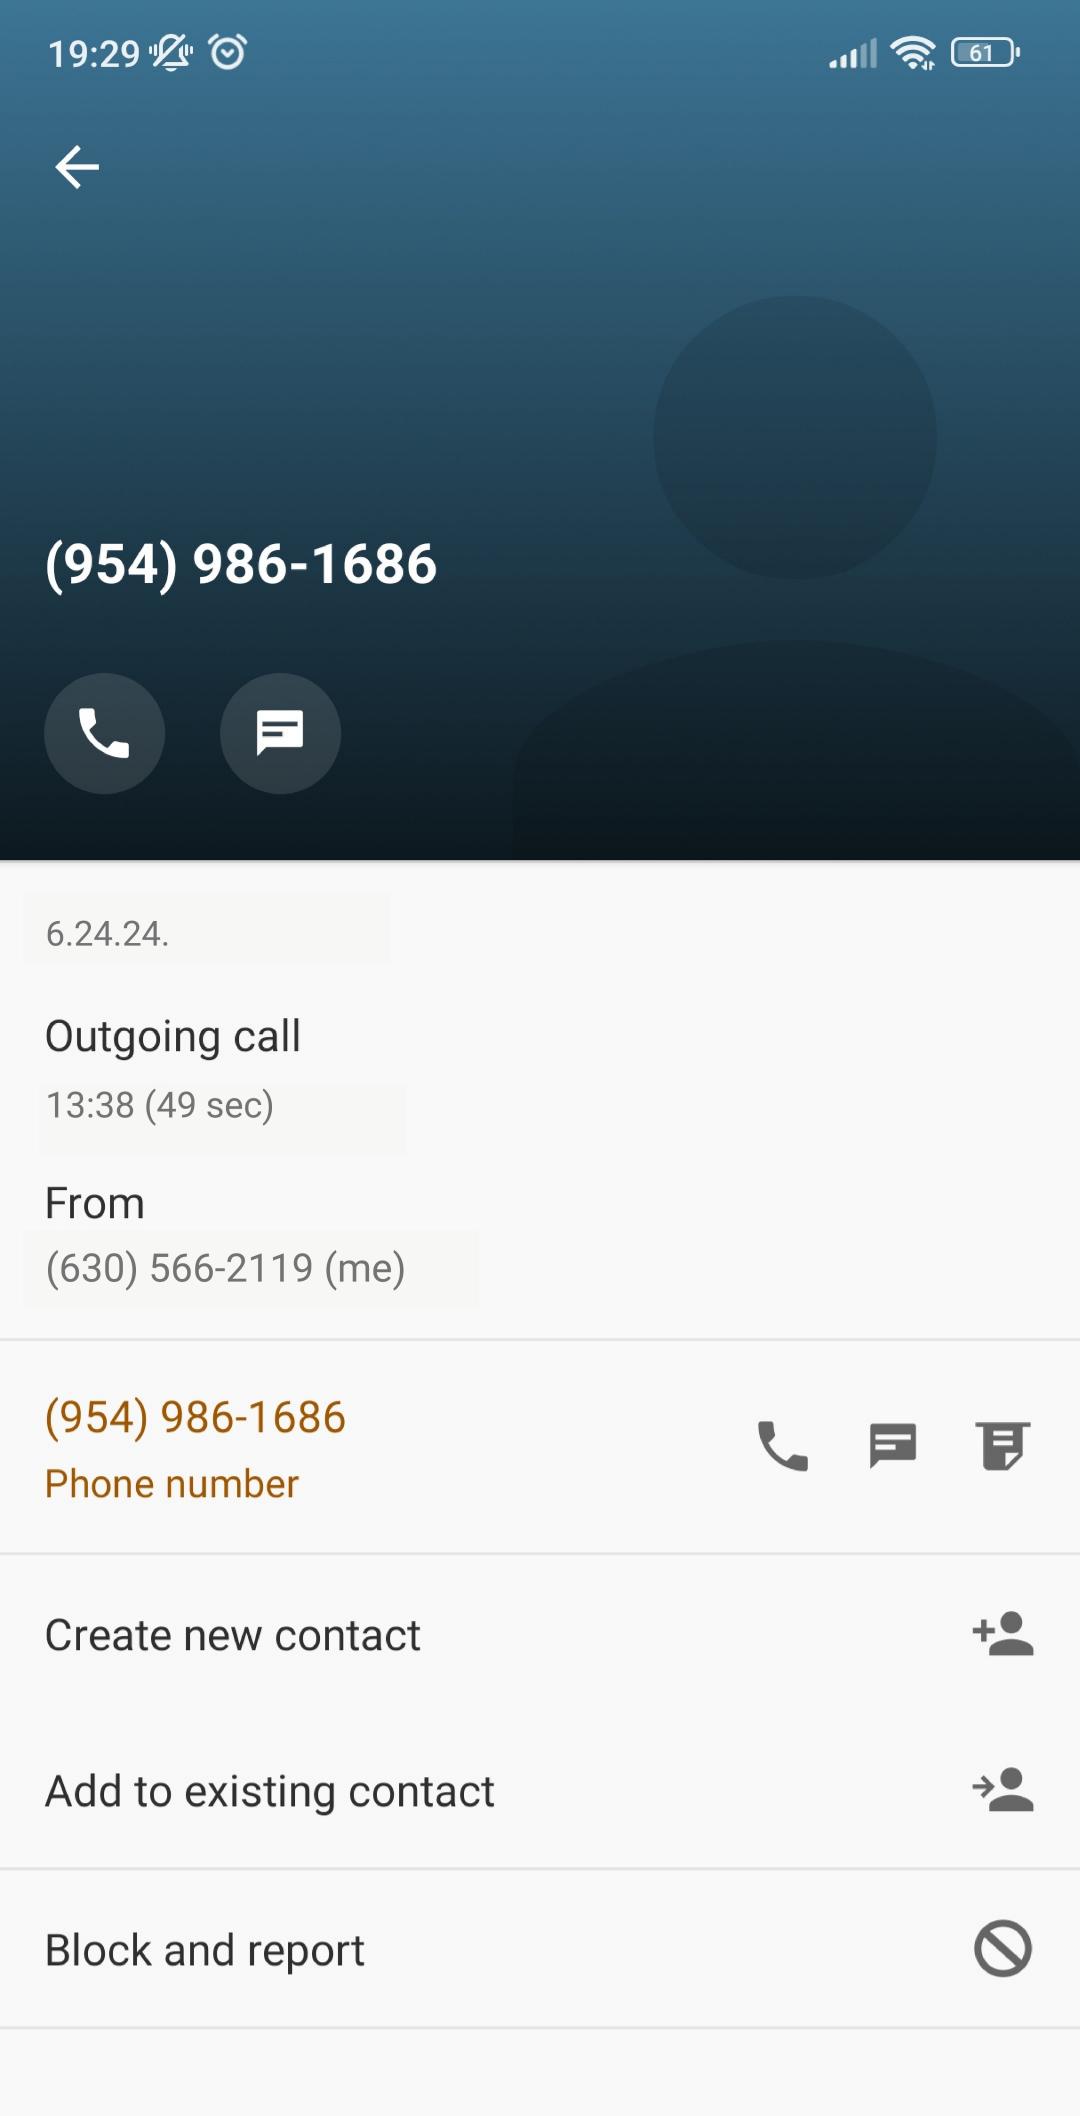

On June 17, 2024 I re-sent request completing the second attempt and on June 24, 2024 I have made a third and final attempt. A formal response from TRANS AMERICAN EXPRESS INC was never received.

Sincerely,

## **Employment Verification for Sergio Alejandro Padron Arocha**

**Employment Verifications** <ev@royal3inc.com> To: TRANSAMEX@gmail.com Mon, Jun 24, 2024 at 11:05 PM

Hello,

I am a safety officer from Royal3 INC company.
I am sending you this email to confirm Sergio Alejandro Padron Arocha's employment with your company.
Please find the attached form, and send it back to me at your earliest convenience.
Thank you!