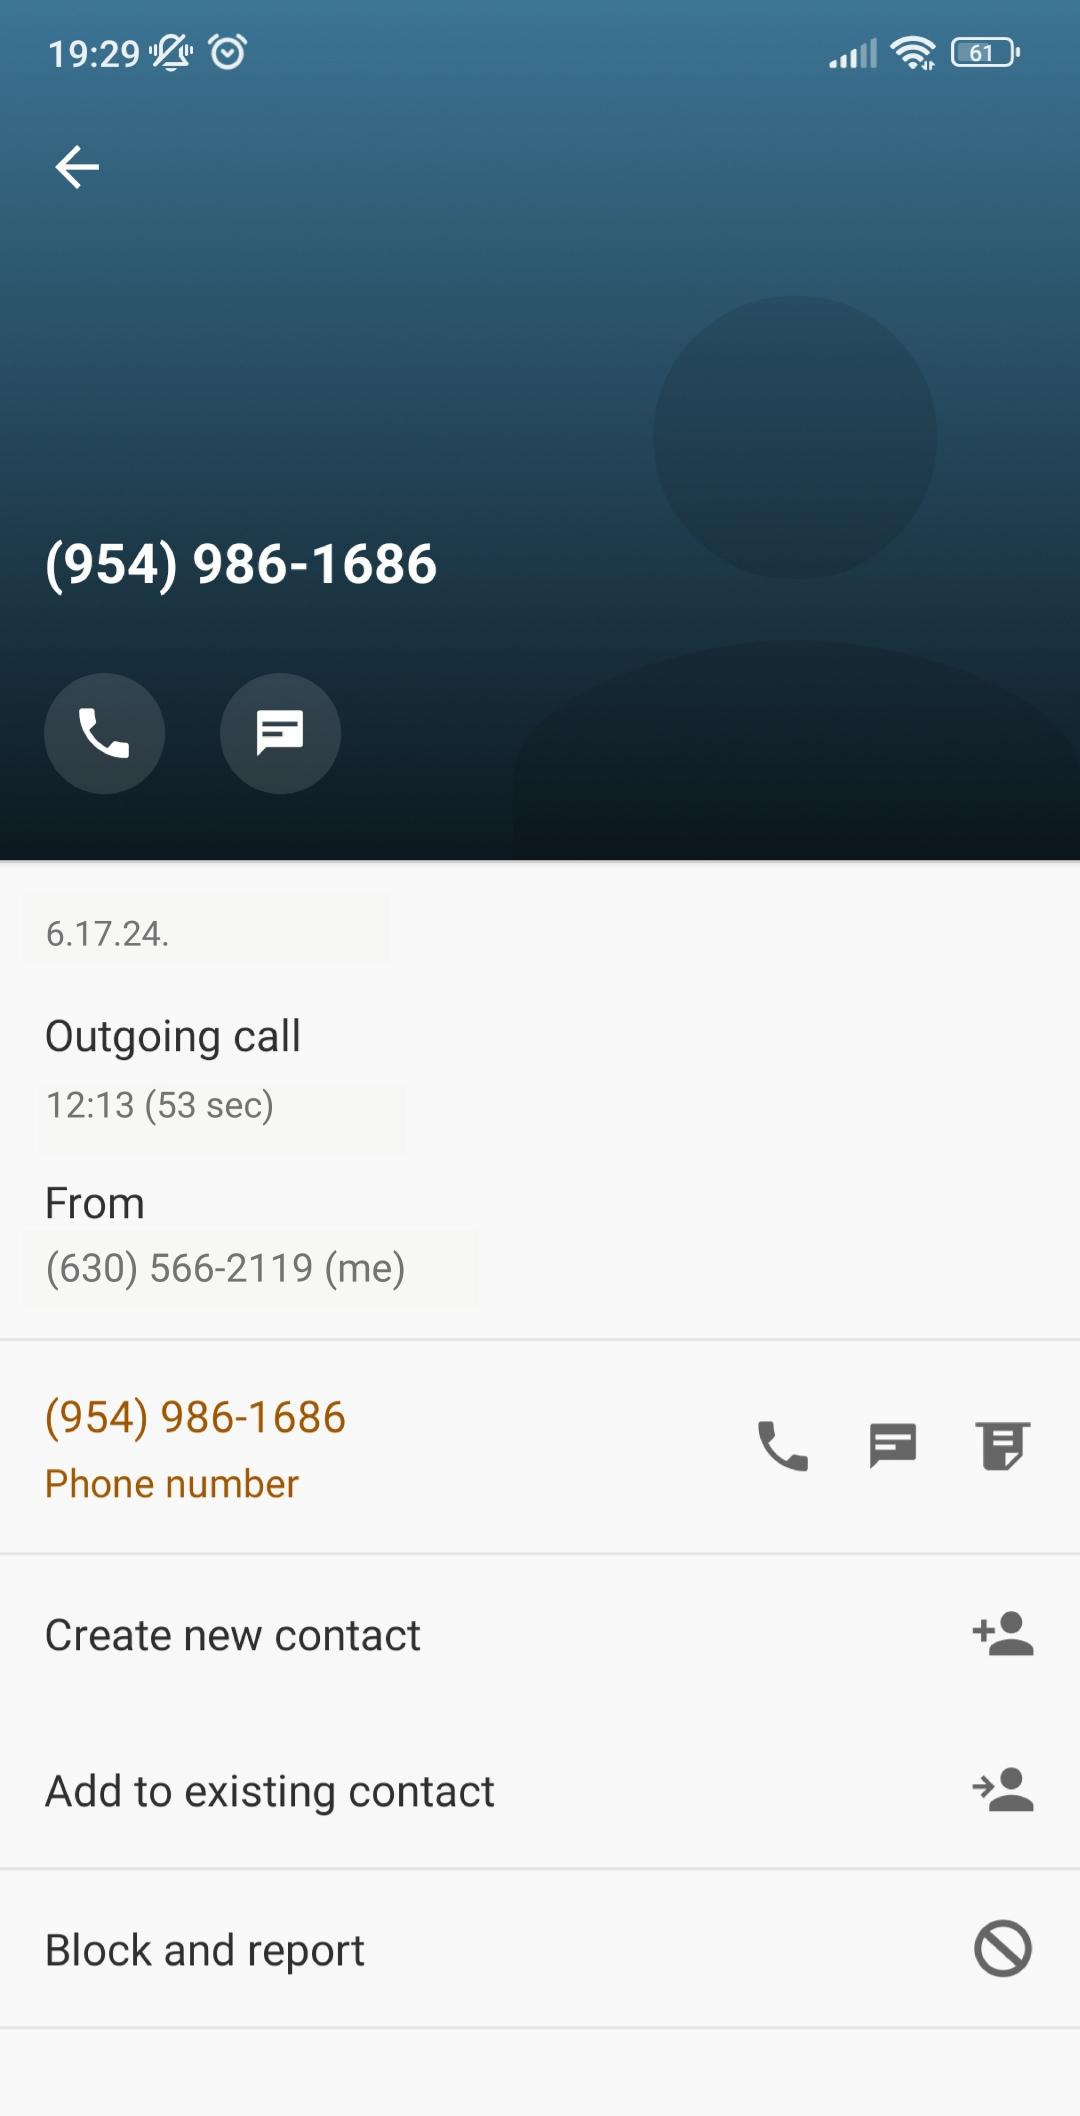

On June 17, 2024 I re-sent request completing the second attempt and on June 24, 2024 I have made a third and final attempt. A formal response from TRANS AMERICAN EXPRESS INC was never received.

Sincerely,

## **Employment Verification for Sergio Alejandro Padron Arocha**

**Employment Verifications** <ev@royal3inc.com> To: TRANSAMEX@gmail.com Mon, Jun 17, 2024 at 1:42 PM

Hello,

I am a safety officer from Royal3 INC company.
I am sending you this email to confirm Sergio Alejandro Padron Arocha's employment with your company.
Please find the attached form, and send it back to me at your earliest convenience.
Thank you!