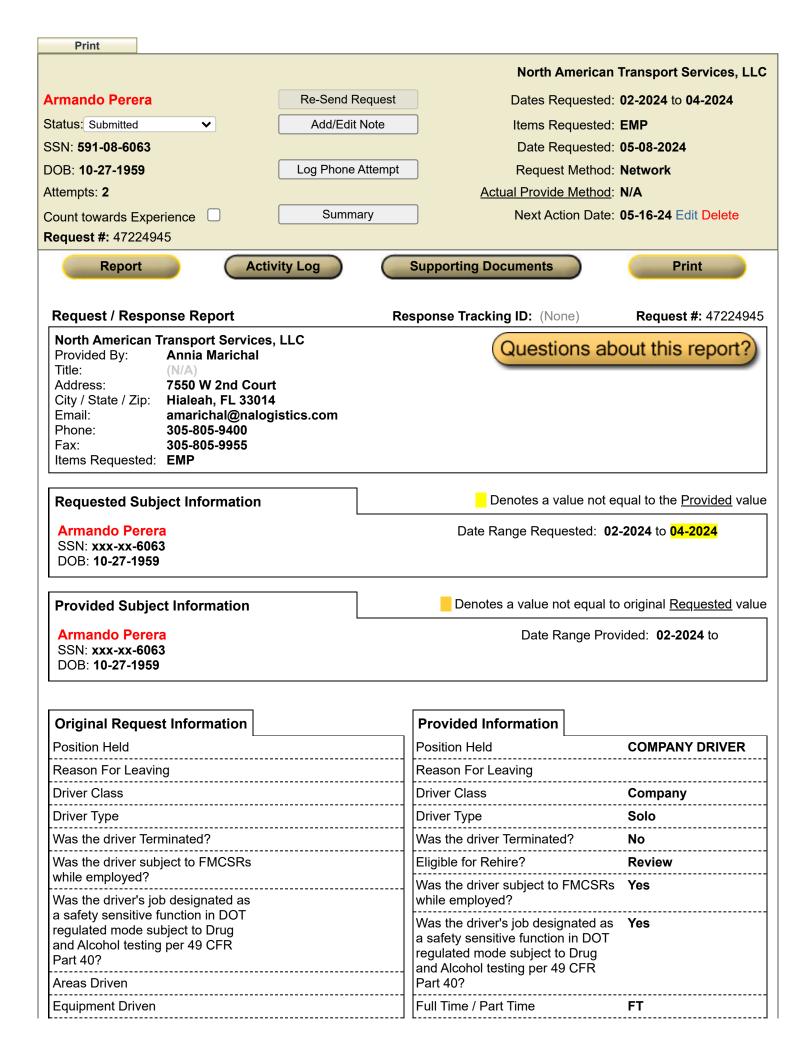

### **Activity Log**

05-15-2024 03:17 PM - Annia Marichal (North American Transport Services, LLC)

Response added. Request #47224945 status set to "Submitted".

05-15-2024 03:56 AM - Zigi Stamenkovic

Request Re-sent via Network method

05-08-2024 04:16 PM - Zigi Stamenkovic

Request sent under order #20058859 via Network method.

Tenstreet, 120 W. 3rd Street Tulsa, OK 74103.

Drivers: for questions about this report, contact the Tenstreet Consumer Service Department at 877-219-9283, Option 1, then 1 or email: <a href="mailto:drivers@tenstreet.com">drivers@tenstreet.com</a>