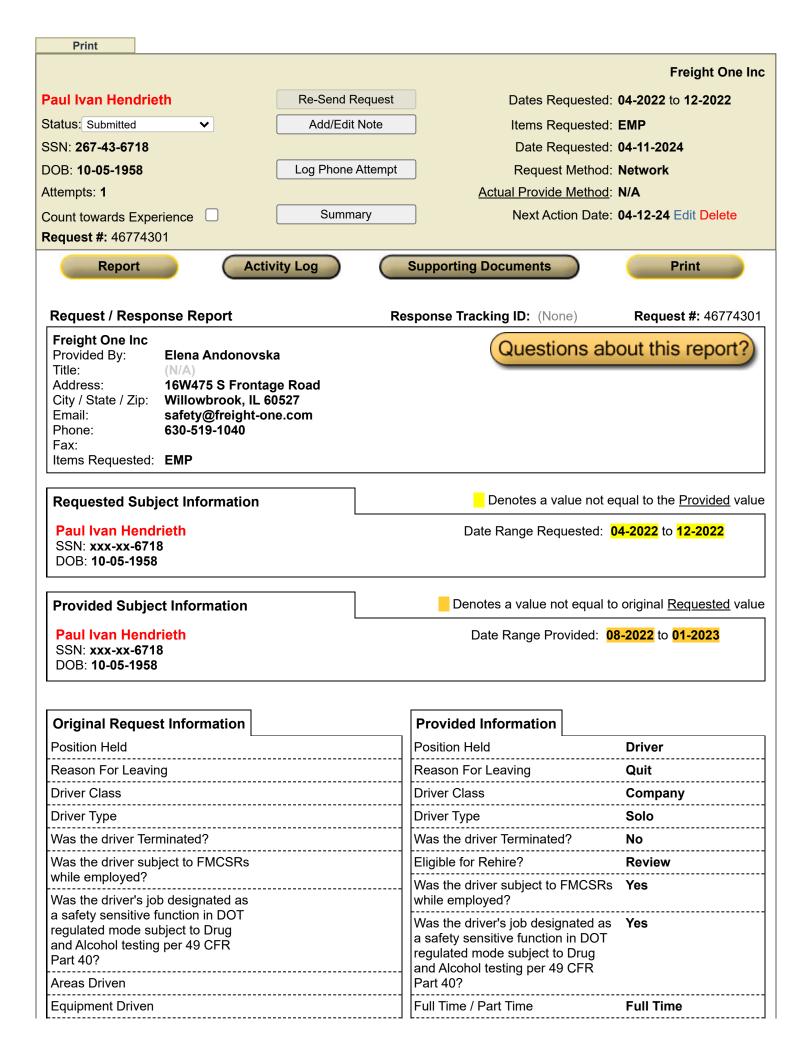

| Trailer Driven                                                                       | Areas Driven                                             | OTR                          |
|--------------------------------------------------------------------------------------|----------------------------------------------------------|------------------------------|
| Loads Hauled                                                                         | Equipment Driven                                         | Tractor-Trailer              |
|                                                                                      | Trailer Driven                                           | Reefer Trailer               |
|                                                                                      | Loads Hauled                                             |                              |
|                                                                                      | Miles per week                                           |                              |
|                                                                                      | Number of States Driven                                  | 48                           |
|                                                                                      | Trailer Length                                           | 53                           |
| Activity Log                                                                         |                                                          |                              |
| 04-12-2024 06:59 AM - Elena Andonovska (Freight One                                  | nc)                                                      |                              |
| Response added. Request #46774301 status set to "Su                                  | bmitted".                                                |                              |
| 04-11-2024 04:31 PM - Zigi Stamenkovic                                               |                                                          |                              |
| Request sent under order #19888180 via <b>Network</b> met                            | nod.                                                     |                              |
|                                                                                      |                                                          |                              |
|                                                                                      | 3rd Street Tulsa, OK 74103.                              |                              |
| Drivers: for questions about this report, contact the Tenstre<br>or email: <u>dr</u> | et Consumer Service Department at<br>ivers@tenstreet.com | 877-219-9283, Option 1, then |