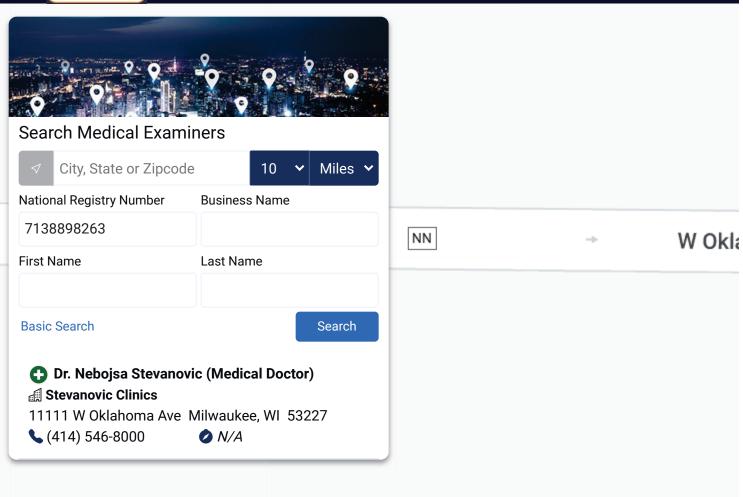

| Medical Examiner's Signature                                                   | Medical Examiner's Telephone Number | Dat                                      |
|--------------------------------------------------------------------------------|-------------------------------------|------------------------------------------|
| CARD                                                                           | 4/4 346-8000                        | 7-12-22.                                 |
| Medical Examiner's Name (please print or type)                                 | OMD O Physician Assistant           | O Advanced Practice Nurse                |
| DEBOYSA STEUADOCIC                                                             | O DO O Chiropractor                 | O Other Practitioner (specify)           |
| Medical Examiner's State License, Certificate, or Registration Number $3.7372$ | Issuing State                       | National Registry Number<br>フ/3 みるタ おりんて |