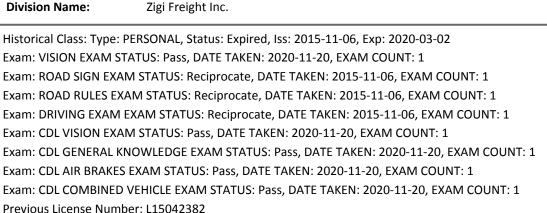

## JAMIE LOBBAN - MVR Abstract (page 2 of 2)

| Report Date:         | 01/08/2024 2:53 PM   |
|----------------------|----------------------|
| State:               | FL                   |
| License:             | L150423822420        |
| <b>Requested By:</b> | Zigi Freight, Safety |
| Driver Ref #:        | N/A                  |
| Division Name:       | Zigi Freight Inc.    |
|                      |                      |