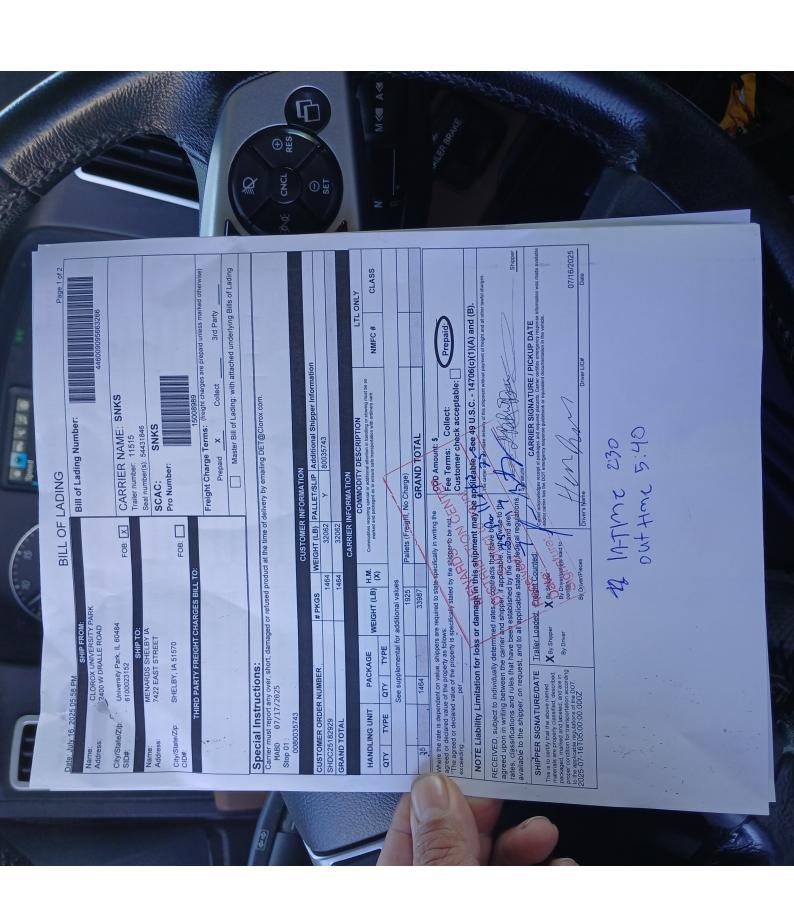

| VANGLAT IS BEING FOF  BLDG 6A  MIDWEST TRUSS  OTHER: | 1                |            |  |