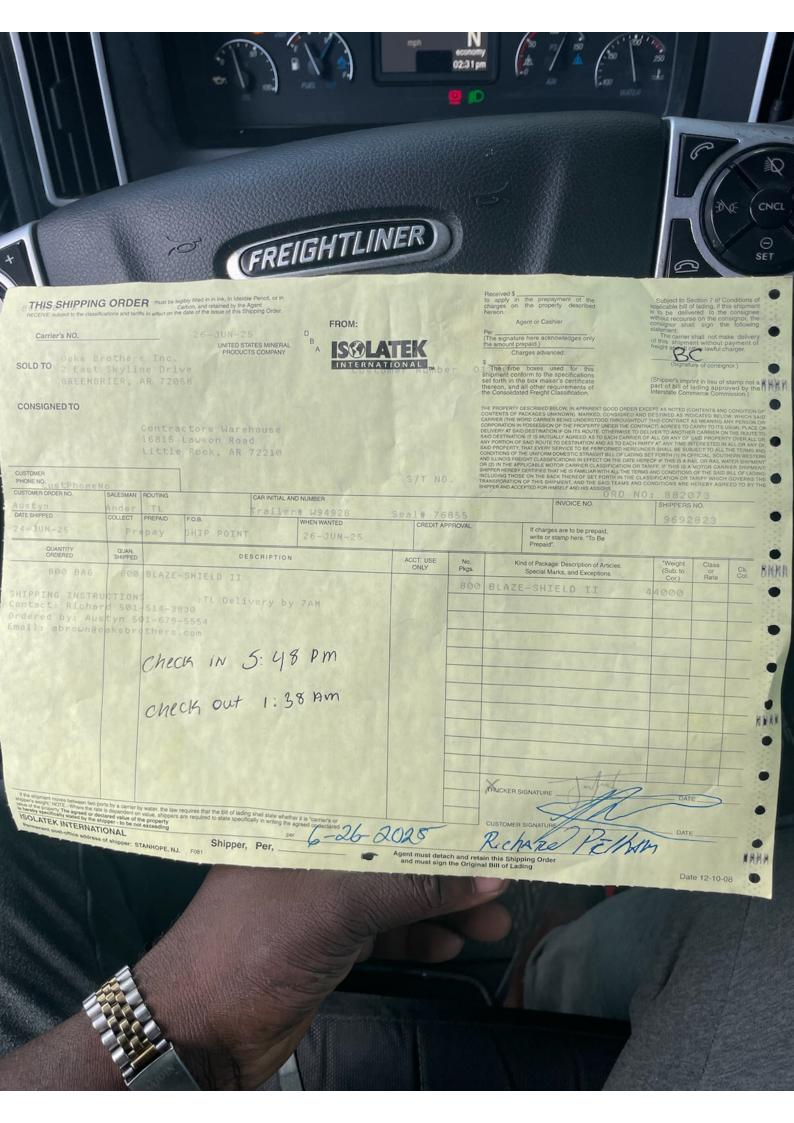

| Carrier: Royal 3 Inc<br>Contact: Devorah 630.566.1379 x 310<br>Phone#: (630) 485-7370<br>Fax#: |                                                                                       | Tractor:<br>Trailer:<br>Email: Deve | orah@royal3in.com |
|------------------------------------------------------------------------------------------------|---------------------------------------------------------------------------------------|-------------------------------------|-------------------|
| Load Instruction                                                                               | ns:                                                                                   |                                     |                   |
| PICKUP 1                                                                                       | Isolatek<br>701 North Broadway                                                        | P/U Date                            | 06/25/2025        |
| Hours<br>Stop Notes                                                                            | Huntington, IN 46750<br>(260) 356-2040<br>By Appointment Only<br>Pick#: 882073 @ 1800 | Order Qty<br>Order Weight:          | 22<br>44,000      |
| DELIVERY 1                                                                                     | Oaks Brother Warehouse                                                                | Delv Date                           | 06/26/2025        |

| DELIVEIXI  | 16815 Lawson Road                            |               |                |            |
|------------|----------------------------------------------|---------------|----------------|------------|
|            | Little Rock, AR 72210                        | Order Qty     | 22             |            |
|            | (501) 679-5554                               | Order Weight: | 44,000         |            |
| Hours      |                                              |               |                |            |
| Stop Note  | SFCFS 0700-1400 - POC Richard (501) 514-3830 |               |                |            |
|            | ****Must call 30 mins prior to arrival***    |               |                | -          |
| Method     |                                              | Pallets       | Rate           | Amount     |
| FLAT       |                                              | 22.0          | \$1,500.00     | \$1,500.00 |
|            |                                              | Total         | Amount Due \$: | \$1,500.00 |
| CARRIER:   | Royal 3 Inc                                  | FHWA#:        |                |            |
| CONTACT:   | Devorah 630.566.1379 x 310 Ray 630-56        | 6- COMPANY:   | FRWD Logistics |            |
| SIGNATURE: | J 1307                                       | SIGNATURE:    |                |            |
| DATE:      | 06/25/2025                                   | DATE:         | 06/25/2025     |            |