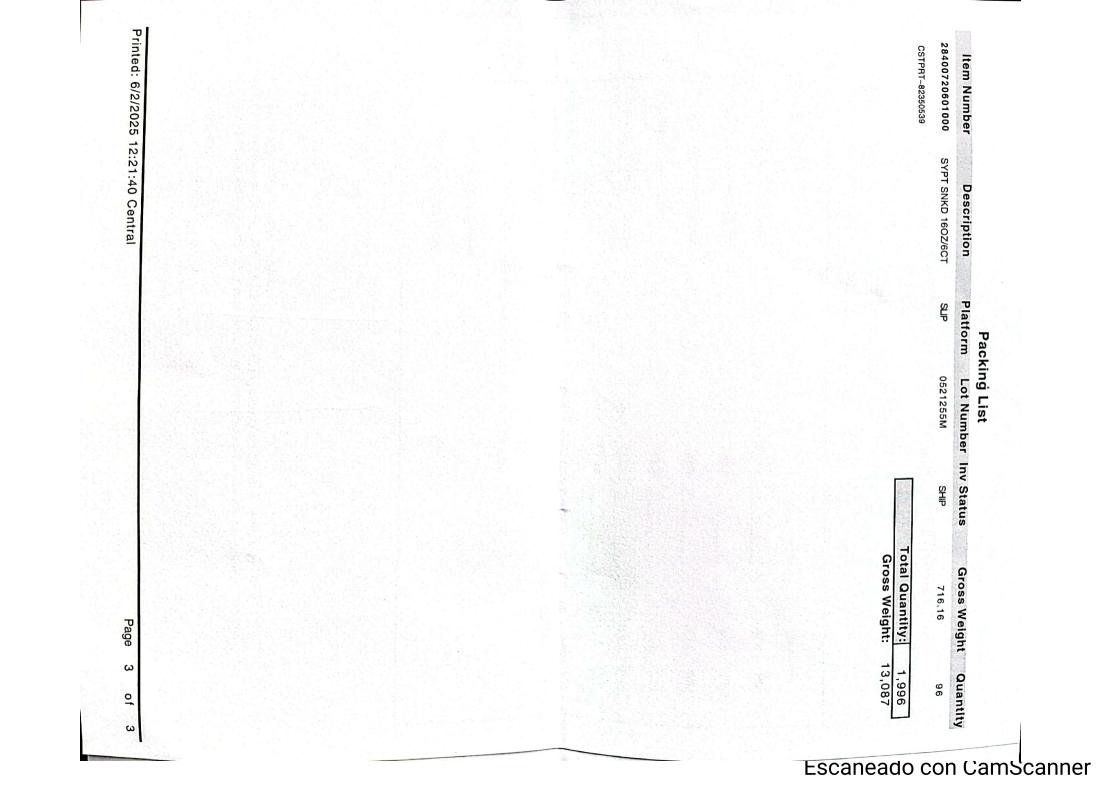

Notes:

WOOD 1

| Item Number       | Description                                | Platform | Lot Number | nv Status | Gross Weight | Quantity |
|-------------------|--------------------------------------------|----------|------------|-----------|--------------|----------|
| 10030000433819006 | Popped Rice Crisps .91Z<br>60CT CARAMEL    | WOOD     | 022625CZ   | SHIP      | 5.20         | 1        |
| 20013971000836000 | BARE CRSPY REDS APL 1.4<br>OZ 6CT          | WOOD     | 0409258H   | SHIP      | 0.90         | 21       |
| 28400496506000    | SYPT SNKD 1.5OZ/24CT                       | WOOD     | 0404255M   | SHIP      | 3.30         | 1        |
| 28400762014000    | 8CT 4OZ ROLD GOLD<br>SELECTS COOL RANCH    | WOOD     | 0410255M   | SHIP      | 2.91         | 1        |
| 28400762038000    | 8CT 4OZ ROLD GOLD<br>SELECTS DILL PICKLE   | WOOD     | 0325255M   | SHIP      | 2.91         | 1        |
| 28400773355000    | 8CT 4OZ RG SELECTS FL<br>HOT HONEY MUSTARD | WOOD     | 0421255M   | SHIP      | 2.91         | 1        |
|                   |                                            |          |            |           |              |          |