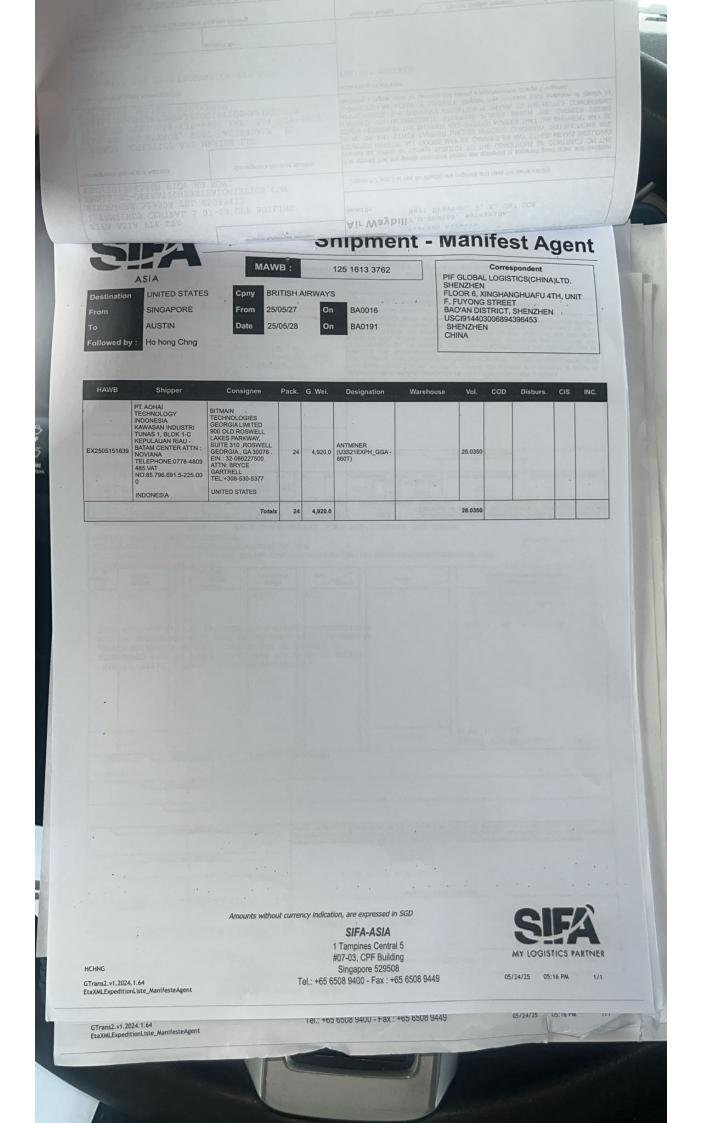

## SEND ALL INVOICES and PODS TO: ACCOUNTING@HONEYBEEFREIGHT.COM

|                                                                                                  | Denvery                                                                                                                                      |                                                                                       | IM P2501154                                                                                                                                                                           |
|--------------------------------------------------------------------------------------------------|----------------------------------------------------------------------------------------------------------------------------------------------|---------------------------------------------------------------------------------------|---------------------------------------------------------------------------------------------------------------------------------------------------------------------------------------|
| COMPASS<br>LOGISTICS &<br>MARINE LLC                                                             | 1112 SE Third Avenue<br>Fort Lauderdale, FL 33316<br>954-526-6672<br>Imports@CompassLogisticsMarine.com                                      | Delivering Carrier:<br>Riki Transportation<br>File Number:<br>IMP2501154              | Date:<br>Jun/02/25<br>Arrival Date:<br>Jun/01/25                                                                                                                                      |
| Pickup From:<br>AIR GENERAL, INC<br>9400C FPEIGHT LANE<br>AUSTN, TX 78719, United States<br>T623 | Deliver To:<br>HUT 8 INFRASTRUCTURE LLC<br>3237 CO FD 44<br>WILDORADO, TX 79098, United<br>Sates<br>Contact: MAX UTSLER<br>Phone: 5152497492 | Master Number:<br>12516133762<br>House Number:<br>EV2505151639                        | Free Time Expiration Date:<br>Jun/02/25<br>Oustomer Reference:<br>INVBM20250522-9                                                                                                     |
| Carrier:<br>BRITISH AIRWAYS<br>Port of Loading:<br>Singapore, SG<br>Vessel Name:                 | Right / Voyage:<br>BA191 - May/27/2025<br>Port of Discharge:<br>Austin, US                                                                   | Entry Number:<br>18089743<br>IT Number:                                               | Bill to Party:<br>Compass Logistics & Marine<br>Final Destination:                                                                                                                    |
|                                                                                                  | Neces Description 24 Pallets ANTMINER (U3S21EXPH                                                                                             | 4 GGA - 860T)                                                                         | Weight<br>10,846.74 lb                                                                                                                                                                |
|                                                                                                  |                                                                                                                                              |                                                                                       |                                                                                                                                                                                       |
| Pickup Receipt:                                                                                  | 1                                                                                                                                            | Delivery Receipt:                                                                     |                                                                                                                                                                                       |
| Pickup Receipt:<br>Date: (0.225 PCS PCS Proceiver Name:                                          | 24                                                                                                                                           | Date:<br>Receiver Name:                                                               | _ PCS                                                                                                                                                                                 |
| Date: (235 PCS                                               | 24<br>Winght                                                                                                                                 | Date:<br>Receiver Name:<br>Received Sgnature:<br>Time In:                             | PCS                                                                                                                                                                                   |
| Date: 6.285 PCS                                              | 24<br>Winght                                                                                                                                 | Date:<br>Receiver Name:<br>Received Sgnature:                                         | Time Out:<br>Total Pieces: 24<br>Total Weight: 4,920.00 kg<br>10,846.74 lb                                                                                                            |
| Date: (a. 285 PCS                                                                                | Dock is available                                                                                                                            | Date:<br>Receiver Name:<br>Received Sgnature:<br>Time In:<br>Dellvory Hours:          | Time Out:<br>Total Pieces: 24<br>Total Weight: 4,920.00 kg<br>10,846.74 lb<br>Total CBM: 919.42 ft3                                                                                   |
| Date: 6.285 PCS                                              | Dock is available                                                                                                                            | Date:<br>Receiver Name:<br>Received Sgnature:<br>Time In:<br>Delivery Hours:<br>Iable | Time Out:<br>Total Pieces: 24<br>Total Weight: 4,920.00 kg<br>10,846.74 lb<br>Total CBM: 919.42 ft3<br>Y that the above named material are properly classified,<br>of Transportation. |