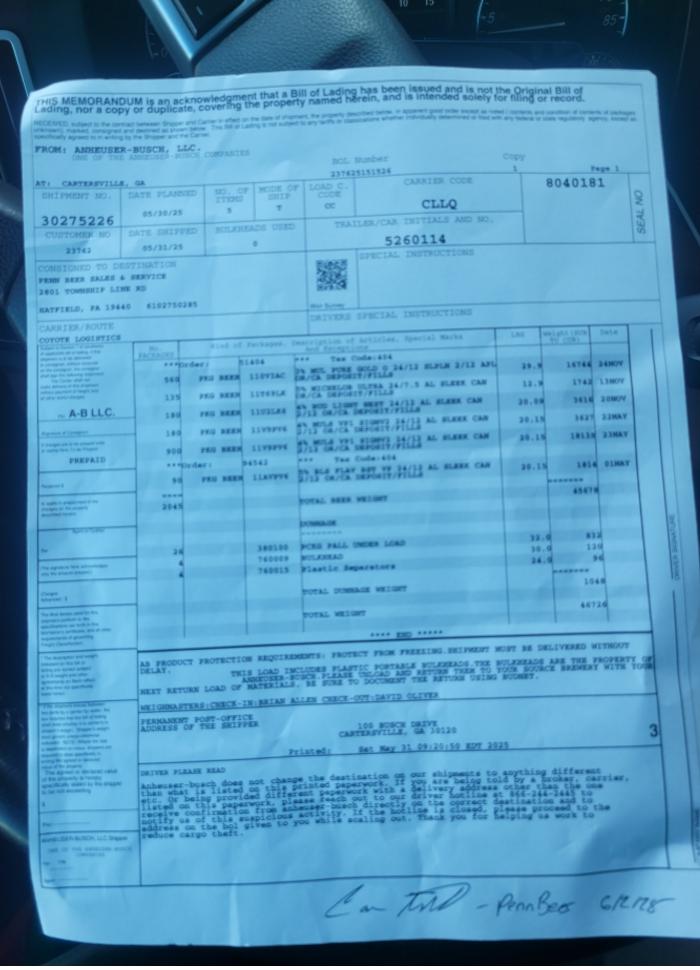

# Load Confirmation 18378760

| ORDER INFORMATION |                     |           |           |      |          |  |
|-------------------|---------------------|-----------|-----------|------|----------|--|
| Order #           | Total Weight (lbs.) | Equipment | Temp      | Refe | rence #  |  |
| 18378760          | 45499.00            | Van       | N/A - N/A | SI   | 30275226 |  |

| STOP DETAIL |                              |                                                                          |           |                                      |          |                      |
|-------------|------------------------------|--------------------------------------------------------------------------|-----------|--------------------------------------|----------|----------------------|
| Туре        | Date/Time                    | Name and Address                                                         | Commodity | Weight<br>(Ibs)/Cases/Dims           |          | Reference #          |
| PU          | 05/30/25<br>22:00 -<br>22:00 | Anheuser-Busch Cartersville<br>100 BUSCH DR NE<br>Cartersville, GA 30121 | Other     | 45499 (1)<br>Dim: 1.00 × 1.00 × 1.00 | P8<br>PU | 30275226<br>30275226 |
| SO          | 06/02/25<br>06:00 -<br>06:01 | GRETZ BEER<br>2801 TOWNSHIP LINE RD<br>Hatfield, PA 19440                | Other     | 45499 (1)<br>Dim: 1.00 × 1.00 × 1.00 | DO<br>PO | 30275226<br>30275226 |