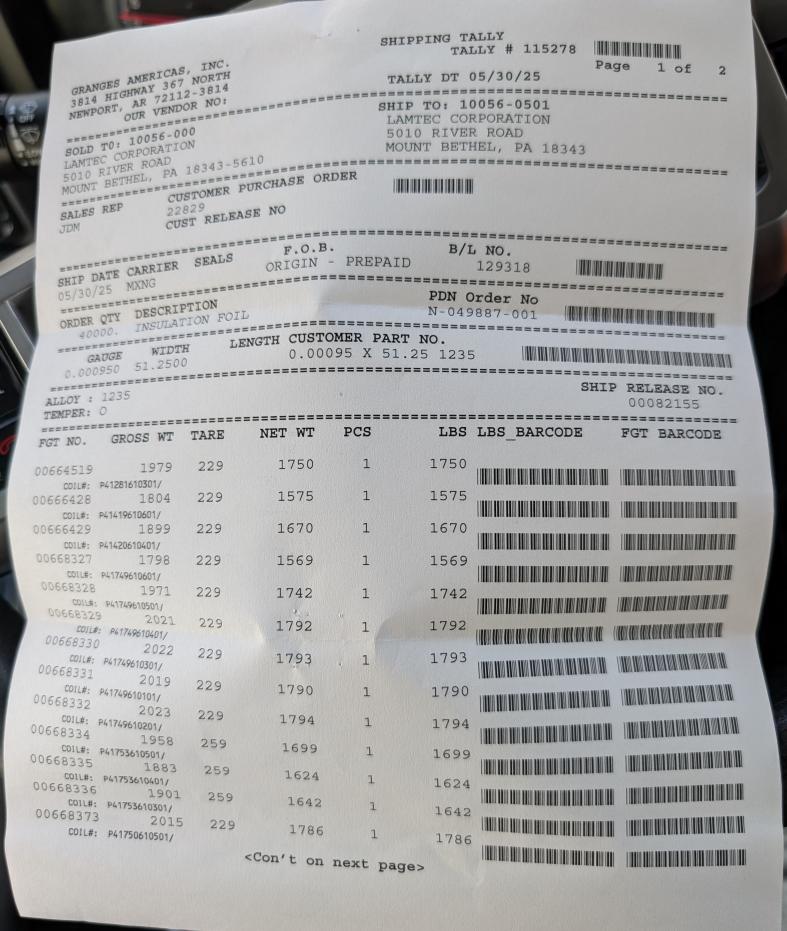

GRANGES AMERICAS, INC. 3814 HIGHWAY 367 NORTH NEWPORT, AR 72112-3814 OUR VENDOR NO:

SHIPPING TALLY TALLY # 115278

Page 2 of

TALLY DT 05/30/25

\_\_\_\_\_\_ SOLD TO: 10056-000 LAMTEC CORPORATION 5010 RIVER ROAD MOUNT BETHEL, PA 18343-5610

SHIP TO: 10056-0501 LAMTEC CORPORATION 5010 RIVER ROAD MOUNT BETHEL, PA 18343

JDM

\_\_\_\_\_\_ SALES REP CUSTOMER PURCHASE ORDER 22829

CUST RELEASE NO

\_\_\_\_\_\_\_

SHIP DATE CARRIER SEALS F.O.B. B/L NO.

05/30/25 MXNG ORIGIN - PREPAID 129318

PDN Order No

ORDER QTY DESCRIPTION 40000. INSULATION FOIL

N-049887-001 

\_\_\_\_\_\_

GAUGE WIDTH CUSTOMER PART NO. 0.000950 51.2500 0.00095 X 51.25 1235

ALLOY : 1235 TEMPER: 0

SHIP RELEASE NO. 00082155

|          |                       |      |        |     |       |             | 00002155    |
|----------|-----------------------|------|--------|-----|-------|-------------|-------------|
| FGT NO.  | GROSS WT              | TARE | NET WT | PCS | LBS   | LBS_BARCODE | FGT BARCODE |
| 00000012 | 1886<br>P41730610101/ | 229  | 1657   | 1   | 1657  |             |             |
| 00668375 | 2015<br>P41750610401/ | 229  | 1786   | 1   | 1786  |             |             |
| 00668376 | 2016<br>P41750610301/ | 229  | 1787   | 1   | 1787  |             |             |
| 00668377 | 2017<br>P41750610201/ | 229  | 1788   | 1   | 1788  |             |             |
| 00668378 | 2024<br>P41750610101/ | 229  | 1795   | 1   | 1795  |             |             |
| 00668448 |                       | 229  | 1639   | 1   | 1639  |             |             |
| 00668449 |                       | 229  | 1412   | . 1 | 1412  |             |             |
| 00668450 | 1851<br>P41730610501/ | 229  | 1622   | 1   | 1622  |             |             |
| 00668451 | 1920<br>P41730610401/ | 229  | 1691   | 1   | 1691  |             |             |
| 00668452 | 1862<br>P41730610301/ | 229  | 1633   | 1   | 1633  |             |             |
| TOTALS   | P417300103017         |      |        |     |       |             |             |
| 23       | 44393                 | 5357 | 39036  | 23  | 39036 |             |             |