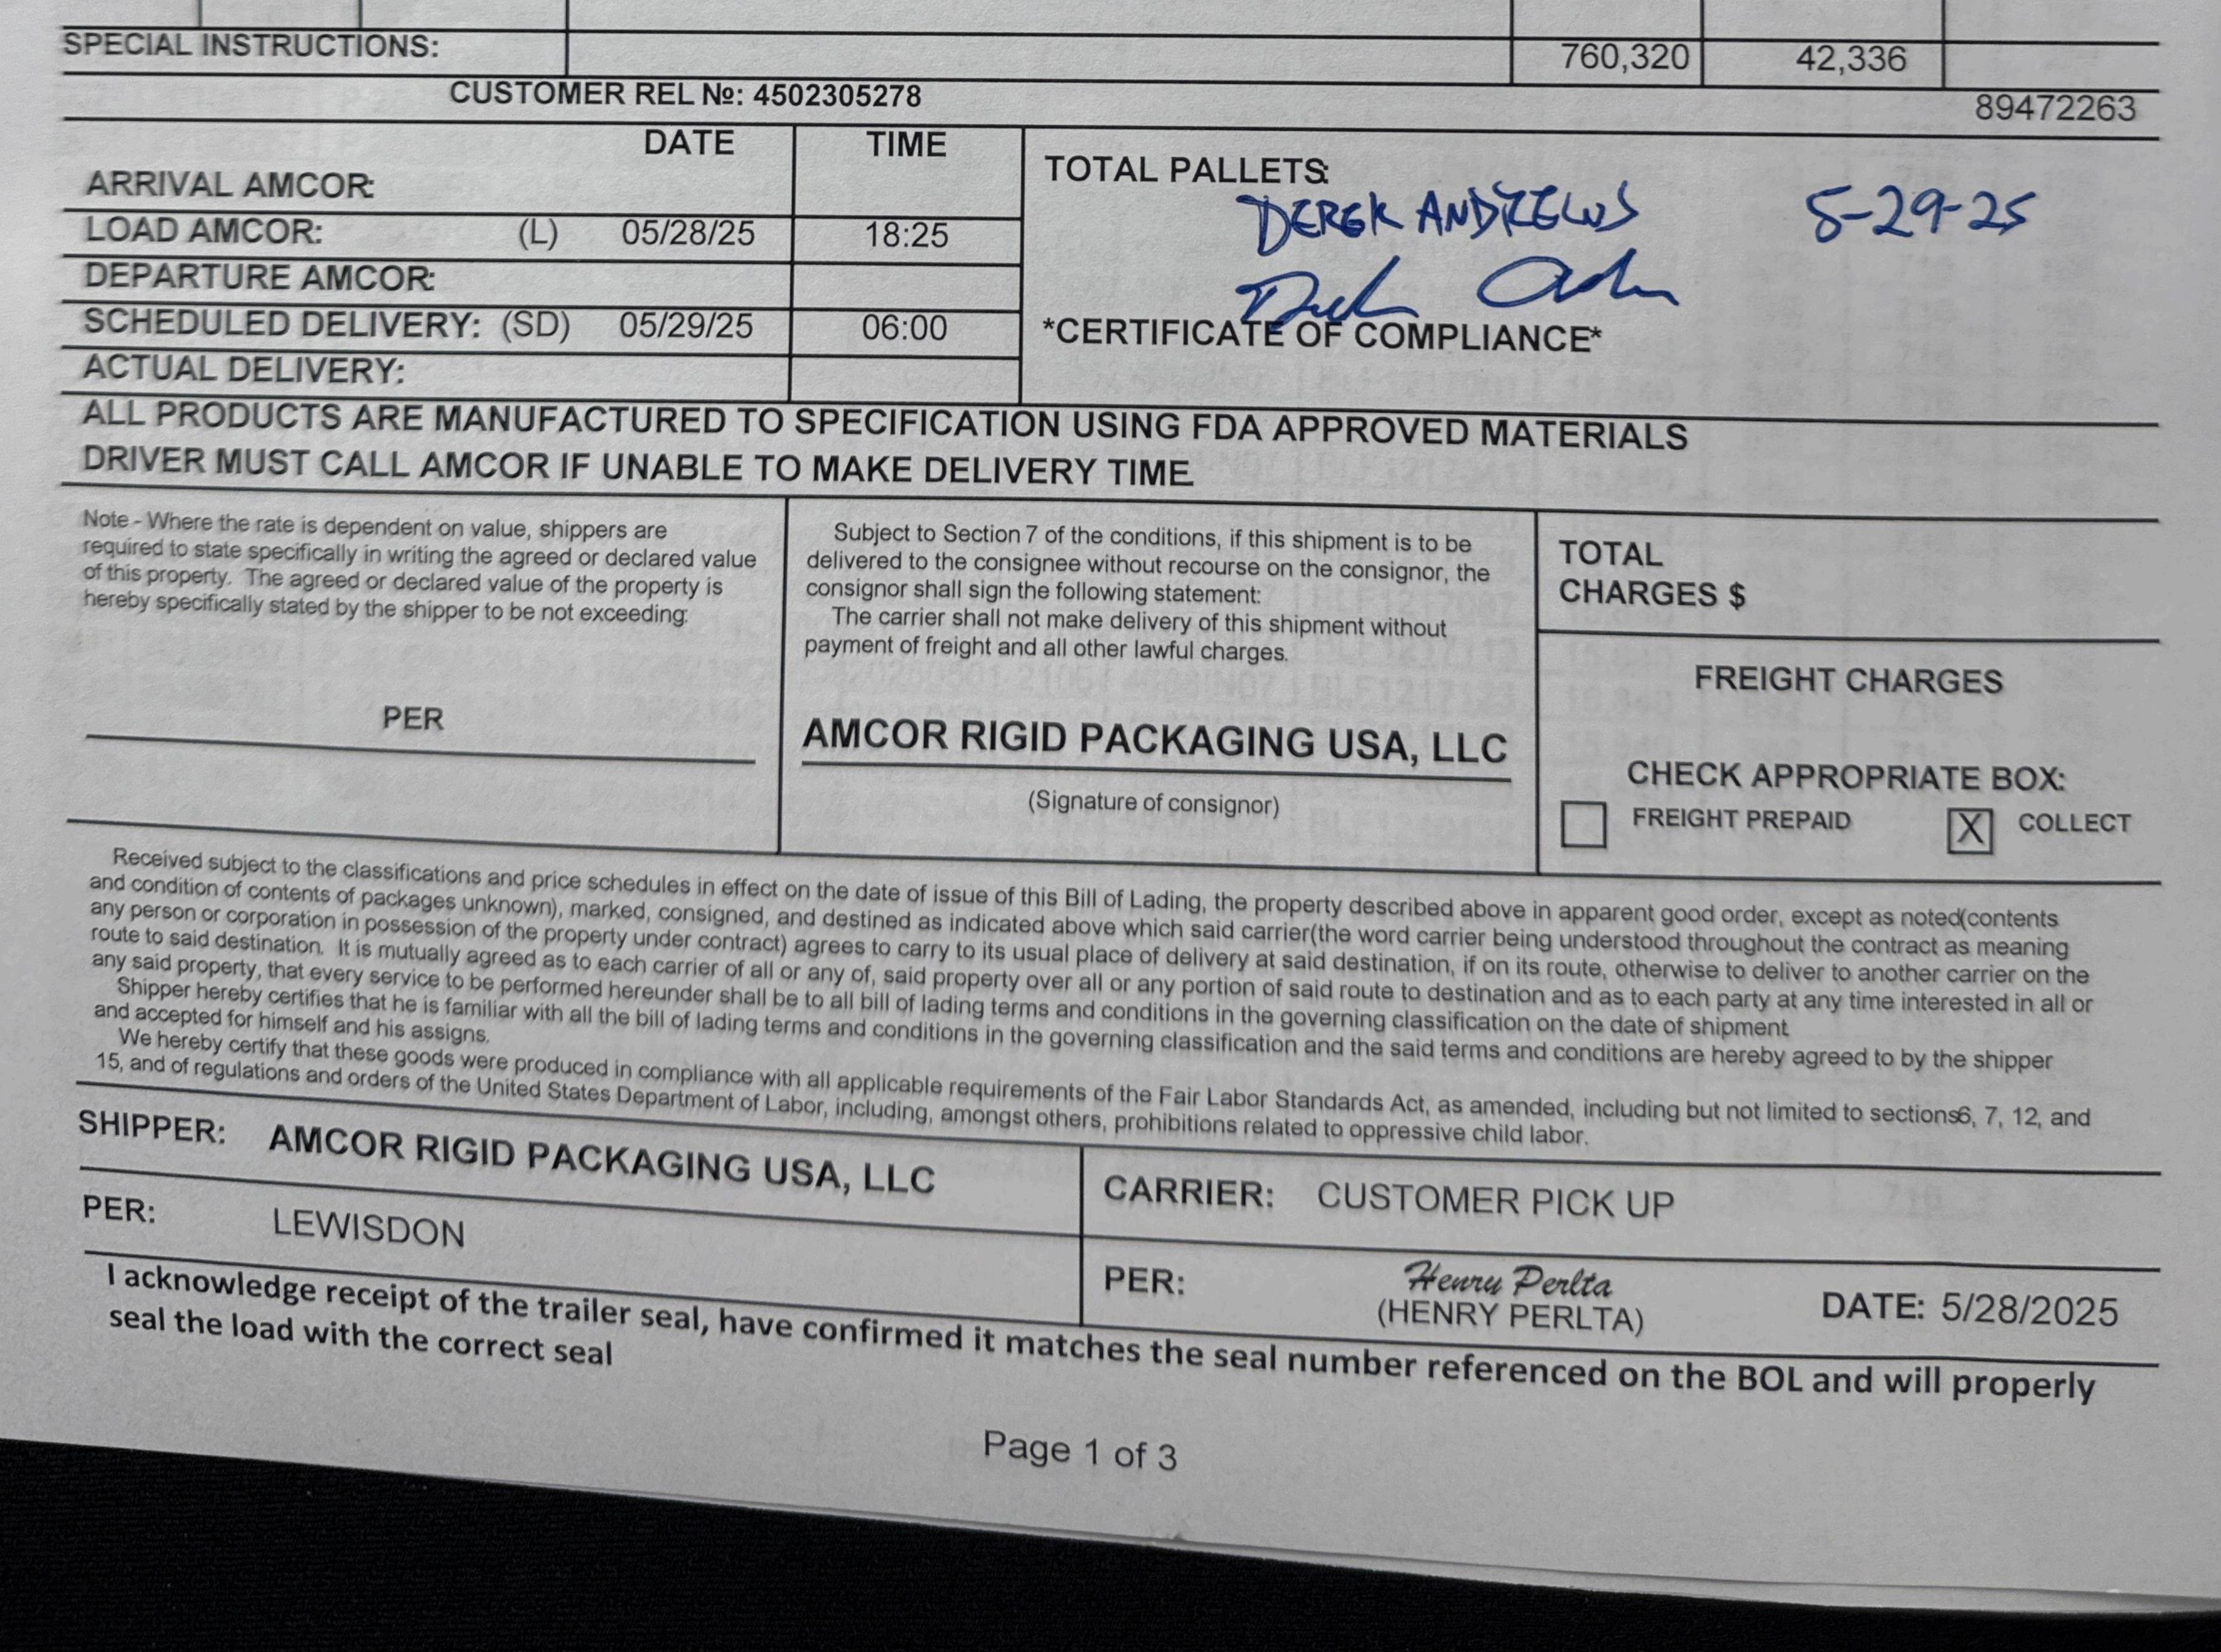

1

Page

| 847.884.49        | 900 86                                              | 6.230.2860                  |                                                                   | L        | oad Confir               | mation                                          |                                                                 | 027199     |
|-------------------|-----------------------------------------------------|-----------------------------|-------------------------------------------------------------------|----------|--------------------------|-------------------------------------------------|-----------------------------------------------------------------|------------|
| Carrier:<br>Date: | BRZ<br>BURB<br>05/28/                               |                             |                                                                   |          |                          | Contact:<br>Phone:<br>Fax:                      | Steve<br>708.852.5525                                           |            |
| Order             | Order: 02719<br>Miles: 269.0<br>Temp:<br>BOL: 74082 |                             |                                                                   |          |                          | Commodity:<br>Weight:<br>Trailer:<br>Reference: | Plastic Bottles<br>33981.0<br>Van (DAT)<br><b>4502305278</b>    |            |
|                   | <b>PU</b> 1                                         | Name:<br>Address:<br>Phone: | Amcor - Blythewe<br>1080 Jenkins Bro<br>BLYTHEWOOD                | others F | Road<br>29016            | Date:<br>Contact:<br>Driver Loa                 | 05/28/2025 1400<br>05/28/2025 1600<br>d: No driver loading or u | -<br>nload |
|                   |                                                     | Reference<br>Reference      |                                                                   | kr<br>Pu | PBCI-AM-45<br>4502305278 | 502305278 PICK                                  | (UP#                                                            |            |
|                   | SO 2                                                | Name:<br>Address:<br>Phone: | Pepsi Bottling Co<br>2708 Federal Ro<br>KNOXVILLE<br>865.524.0337 | ad       | ,<br>37914               | Date:<br>Contact:<br>Driver Loa                 | 05/29/2025 0600<br>main<br>d: No driver loading or u            |            |
|                   |                                                     | Reference                   | number:                                                           | PO<br>ZZ | 4502305278<br>1.0        |                                                 |                                                                 |            |
|                   |                                                     | Reference                   |                                                                   | ZZ       | S20250521:               | 144400                                          |                                                                 |            |
| ayment            |                                                     | Carrier Fre                 | eight Pay:                                                        |          | \$1,300.00               |                                                 |                                                                 |            |
|                   |                                                     | Trucker Te                  | ools Compliance                                                   | Bonus    | 100.00                   |                                                 |                                                                 |            |
|                   |                                                     | Total Carr                  | ier Pay:                                                          |          | \$1,400.00               |                                                 |                                                                 |            |

| S                       | SHORT FC                 | DRM                                                                      |                              |                        | mcor                  |                          |                              |                                      | 39472263<br>28/25 18:54 |
|-------------------------|--------------------------|--------------------------------------------------------------------------|------------------------------|------------------------|-----------------------|--------------------------|------------------------------|--------------------------------------|-------------------------|
|                         |                          |                                                                          |                              |                        |                       |                          |                              |                                      | 28/25 18:55             |
| c/o<br>270              | Hillwood, 1<br>8 2708 FE | ges Company<br>LLC<br>DERAL RD<br>TN 37914-64                            |                              |                        |                       | Shipper: AMCO<br>1080 JE | 3-691-70<br>R RIGII<br>NKINS | 000                                  | IG USA. LI              |
| CUST ORI                | and the second second    | 2305278/0000<br>STOMER PIC                                               | and the second second second | MER Nº: 5125021        | DELIVERY<br>TRAILER N |                          | 1 Ball and a second starting | /ERY TIME: 6:0<br>№: 2415860         |                         |
| Nº<br>Shipping<br>Units | Package<br>Type          |                                                                          | Kin                          | d of Packaging, Desc   | ription of Artic      | cles                     |                              | Weight<br>(Subject to<br>Correction) | Rate                    |
|                         |                          | DADTH                                                                    | Pla                          | stic Articles - Item 1 |                       | sity                     | OTV                          | 00001457                             | NIET MET                |
| 48                      |                          | PART №<br>20108767                                                       | D 20 CDN                     | DESCRIPT               |                       |                          | QTY.<br>60,320               | GROSS WT.<br>42,336                  | NET WT.<br>34,368       |
| 40                      |                          | 20108767 P,20,GRN,20.5G,10296214CB608R.04P52<br>Cust Material: 400030260 |                              |                        |                       | SPLG /                   | 00,320                       | 42,000                               | 04,000                  |
|                         |                          |                                                                          |                              |                        |                       |                          |                              |                                      |                         |

# amcor

BLYTHEWOOD, SC 29016 / 4688 ITEMIZED MANIFEST 4502305278/000010/760320/89472263 (CUST PO / QTY / BOL #)

 CUSTOMER №:
 5125021
 CUST REL №:

 CUST ORD №:
 4502305278/000010
 CARRIER:

 AMCOR SALES ORDER:
 111940'
 TRAILER №: