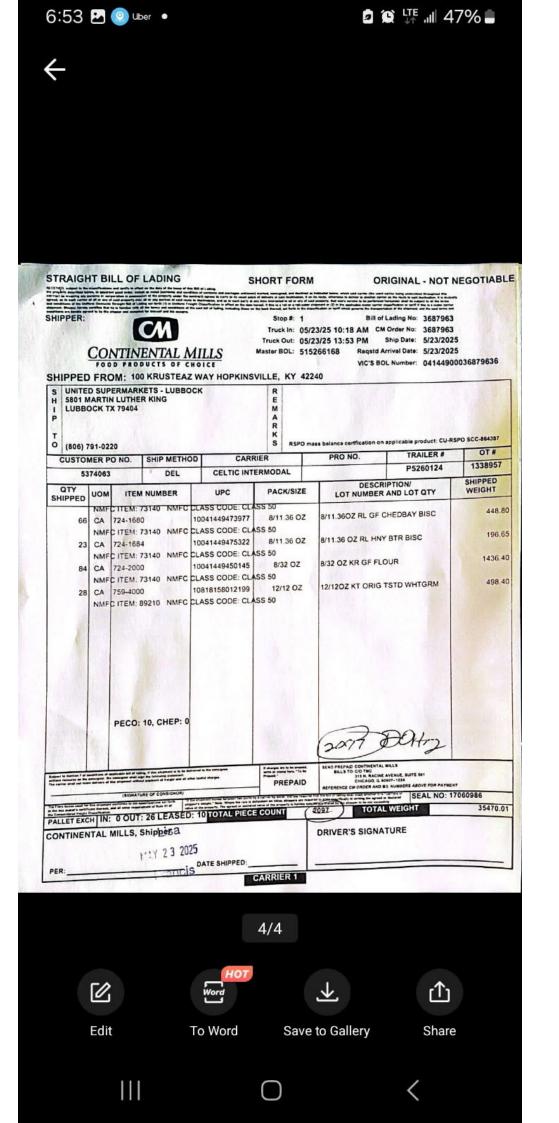

## STRAIGHT BILL OF LADING

## SHORT FORM

## ORIGINAL - NOT NEGOTIABLE

SHIPPER:

CONTINENTAL MILLS

Bill of Lading No: 3687963 Truck In: 05/23/25 10:18 AM CM Order No: 3687963

Truck Out: 05/23/25 13:53 PM Ship Date: 5/23/2025 Master BOL: 515266168 Regstd Arrival Date: 5/23/2025

VIC'S BOL Number: 04144900036879636

SHIPPED FROM: 100 KRUSTEAZ WAY HOPKINSVILLE, KY 42240

UNITED SUPERMARKETS - LUBBOCK 5801 MARTIN LUTHER KING LUBBOCK TX 79404 T (806) 791-0220

RSPO mass balance certification on applicable product: CU-RSPO SCC-864387

|                                                                       |         | SHIP MET   | ETHOD CARRIER     |                         | PRO NO.                                                                   | TRAILER #                                    | OT#                                                                                                                                                                                                                                                                                                                                                                                                                                                                                                                                                                                                                                                                                                                                                                                                                                                                                                                                                                                                                                                                                                                                                                                                                                                                                                                                                                                                                                                                                                                                                                                                                                                                                                                                                                                                                                                                                                                                                                                                                                                                                                                            |         |
|-----------------------------------------------------------------------|---------|------------|-------------------|-------------------------|---------------------------------------------------------------------------|----------------------------------------------|--------------------------------------------------------------------------------------------------------------------------------------------------------------------------------------------------------------------------------------------------------------------------------------------------------------------------------------------------------------------------------------------------------------------------------------------------------------------------------------------------------------------------------------------------------------------------------------------------------------------------------------------------------------------------------------------------------------------------------------------------------------------------------------------------------------------------------------------------------------------------------------------------------------------------------------------------------------------------------------------------------------------------------------------------------------------------------------------------------------------------------------------------------------------------------------------------------------------------------------------------------------------------------------------------------------------------------------------------------------------------------------------------------------------------------------------------------------------------------------------------------------------------------------------------------------------------------------------------------------------------------------------------------------------------------------------------------------------------------------------------------------------------------------------------------------------------------------------------------------------------------------------------------------------------------------------------------------------------------------------------------------------------------------------------------------------------------------------------------------------------------|---------|
| 5374063 DEL                                                           |         | CELTIC INT | CELTIC INTERMODAL |                         | P5260124                                                                  | 1338957                                      |                                                                                                                                                                                                                                                                                                                                                                                                                                                                                                                                                                                                                                                                                                                                                                                                                                                                                                                                                                                                                                                                                                                                                                                                                                                                                                                                                                                                                                                                                                                                                                                                                                                                                                                                                                                                                                                                                                                                                                                                                                                                                                                                |         |
| QTY<br>SHIPPED                                                        | иом     | ITEM       | NUMBER            | UPC                     | PACK/SIZE                                                                 | DESCRIPTION/<br>LOT NUMBER AND LOT QTY       |                                                                                                                                                                                                                                                                                                                                                                                                                                                                                                                                                                                                                                                                                                                                                                                                                                                                                                                                                                                                                                                                                                                                                                                                                                                                                                                                                                                                                                                                                                                                                                                                                                                                                                                                                                                                                                                                                                                                                                                                                                                                                                                                | SHIPPED |
|                                                                       | NMF     | CITEM: 7   | 3140 NMF          | C CLASS CODE: CL        | SS 50                                                                     | 1702-01-00-00-00-00-00-00-00-00-00-00-00-00- |                                                                                                                                                                                                                                                                                                                                                                                                                                                                                                                                                                                                                                                                                                                                                                                                                                                                                                                                                                                                                                                                                                                                                                                                                                                                                                                                                                                                                                                                                                                                                                                                                                                                                                                                                                                                                                                                                                                                                                                                                                                                                                                                |         |
| 80                                                                    | CA      | 722-0100   | )                 | 10041449111404          | 12/21 OZ                                                                  | 12/21 OZ KR CINN                             | CRMB CKE                                                                                                                                                                                                                                                                                                                                                                                                                                                                                                                                                                                                                                                                                                                                                                                                                                                                                                                                                                                                                                                                                                                                                                                                                                                                                                                                                                                                                                                                                                                                                                                                                                                                                                                                                                                                                                                                                                                                                                                                                                                                                                                       | 1392.0  |
|                                                                       | NMF     | CITEM: 7   | 3150 NMF          | C CLASS CODE: CL        | SS 55                                                                     |                                              |                                                                                                                                                                                                                                                                                                                                                                                                                                                                                                                                                                                                                                                                                                                                                                                                                                                                                                                                                                                                                                                                                                                                                                                                                                                                                                                                                                                                                                                                                                                                                                                                                                                                                                                                                                                                                                                                                                                                                                                                                                                                                                                                |         |
| 32                                                                    | CA      | 722-1000   | )                 | 10041449107902          | 12/19.35 OZ                                                               | 12/19.35 OZ KR M                             | YR LMN BAR                                                                                                                                                                                                                                                                                                                                                                                                                                                                                                                                                                                                                                                                                                                                                                                                                                                                                                                                                                                                                                                                                                                                                                                                                                                                                                                                                                                                                                                                                                                                                                                                                                                                                                                                                                                                                                                                                                                                                                                                                                                                                                                     | 518.4   |
|                                                                       | NMF     | CITEM: 7   | 3140 NMF          | C CLASS CODE: CL        | ASS 50                                                                    | 0                                            |                                                                                                                                                                                                                                                                                                                                                                                                                                                                                                                                                                                                                                                                                                                                                                                                                                                                                                                                                                                                                                                                                                                                                                                                                                                                                                                                                                                                                                                                                                                                                                                                                                                                                                                                                                                                                                                                                                                                                                                                                                                                                                                                |         |
| 64                                                                    | CA      | 722-1611   |                   | 00041449475912          | 12/16.5 OZ                                                                | 12/16.5 OZ GH BR                             | WNE CKIE BAR                                                                                                                                                                                                                                                                                                                                                                                                                                                                                                                                                                                                                                                                                                                                                                                                                                                                                                                                                                                                                                                                                                                                                                                                                                                                                                                                                                                                                                                                                                                                                                                                                                                                                                                                                                                                                                                                                                                                                                                                                                                                                                                   | 902.4   |
|                                                                       | NMF     | C ITEM: 7  | 3150 NMF          | C CLASS CODE: CL        | ASS 70                                                                    | 10-21-00-00-00-00-00-00-00-00-00-00-00-00-00 | AND DESCRIPTION OF THE PARTY OF |         |
| 44                                                                    | CA      | 722-1626   | 3                 | 10041449403363          | 8/20 OZ                                                                   | 8/20 OZ KR GF DE                             | BL CHOC BRWNE                                                                                                                                                                                                                                                                                                                                                                                                                                                                                                                                                                                                                                                                                                                                                                                                                                                                                                                                                                                                                                                                                                                                                                                                                                                                                                                                                                                                                                                                                                                                                                                                                                                                                                                                                                                                                                                                                                                                                                                                                                                                                                                  | 492.8   |
|                                                                       | NMF     | CITEM: 7   | 3140 NMF          | C CLASS CODE: CL        | ASS 50                                                                    |                                              |                                                                                                                                                                                                                                                                                                                                                                                                                                                                                                                                                                                                                                                                                                                                                                                                                                                                                                                                                                                                                                                                                                                                                                                                                                                                                                                                                                                                                                                                                                                                                                                                                                                                                                                                                                                                                                                                                                                                                                                                                                                                                                                                |         |
| 48                                                                    | CA      | 722-1632   |                   | 10041449302529          | 12/18.5 OZ                                                                | 12/18.5 OZ GH TU                             | RTLE BRWNE                                                                                                                                                                                                                                                                                                                                                                                                                                                                                                                                                                                                                                                                                                                                                                                                                                                                                                                                                                                                                                                                                                                                                                                                                                                                                                                                                                                                                                                                                                                                                                                                                                                                                                                                                                                                                                                                                                                                                                                                                                                                                                                     | 744.00  |
|                                                                       | NMF     | CITEM: 7   | 3140 NMF          | C CLASS CODE: CL        | SS 50                                                                     |                                              |                                                                                                                                                                                                                                                                                                                                                                                                                                                                                                                                                                                                                                                                                                                                                                                                                                                                                                                                                                                                                                                                                                                                                                                                                                                                                                                                                                                                                                                                                                                                                                                                                                                                                                                                                                                                                                                                                                                                                                                                                                                                                                                                |         |
| 96                                                                    | CA      | 722-1634   |                   | 10041449302543          | 12/18.75 OZ                                                               | 12/18.75 OZ GH S                             | PRME BRWNE                                                                                                                                                                                                                                                                                                                                                                                                                                                                                                                                                                                                                                                                                                                                                                                                                                                                                                                                                                                                                                                                                                                                                                                                                                                                                                                                                                                                                                                                                                                                                                                                                                                                                                                                                                                                                                                                                                                                                                                                                                                                                                                     | 1507.2  |
|                                                                       | NMF     | CITEM: 7   | 3140 NMF          | C CLASS CODE: CLA       | SS 50                                                                     | 1434-00 15 252,235,000                       | and the second second                                                                                                                                                                                                                                                                                                                                                                                                                                                                                                                                                                                                                                                                                                                                                                                                                                                                                                                                                                                                                                                                                                                                                                                                                                                                                                                                                                                                                                                                                                                                                                                                                                                                                                                                                                                                                                                                                                                                                                                                                                                                                                          |         |
| 64                                                                    | CA      | 722-1638   | 1                 | 10041449301973          | 12/20 OZ                                                                  | 12/20 OZ GH DK C                             | CHOC BRWNE                                                                                                                                                                                                                                                                                                                                                                                                                                                                                                                                                                                                                                                                                                                                                                                                                                                                                                                                                                                                                                                                                                                                                                                                                                                                                                                                                                                                                                                                                                                                                                                                                                                                                                                                                                                                                                                                                                                                                                                                                                                                                                                     | 1056.00 |
|                                                                       | NMF     | CITEM: 7   | 3140 NMF          | C CLASS CODE: CLA       | SS 50                                                                     |                                              |                                                                                                                                                                                                                                                                                                                                                                                                                                                                                                                                                                                                                                                                                                                                                                                                                                                                                                                                                                                                                                                                                                                                                                                                                                                                                                                                                                                                                                                                                                                                                                                                                                                                                                                                                                                                                                                                                                                                                                                                                                                                                                                                |         |
| 112                                                                   | CA      | 722-1654   |                   | 10041449302703          | 12/19 OZ                                                                  | 12/19 OZ GH ULT CHOC BRWNE                   | 1780.80                                                                                                                                                                                                                                                                                                                                                                                                                                                                                                                                                                                                                                                                                                                                                                                                                                                                                                                                                                                                                                                                                                                                                                                                                                                                                                                                                                                                                                                                                                                                                                                                                                                                                                                                                                                                                                                                                                                                                                                                                                                                                                                        |         |
|                                                                       | NMF     | CITEM: 7   | 3140 NMF          | CLASS CODE: CLA         | ASS 50                                                                    |                                              | es constitution and                                                                                                                                                                                                                                                                                                                                                                                                                                                                                                                                                                                                                                                                                                                                                                                                                                                                                                                                                                                                                                                                                                                                                                                                                                                                                                                                                                                                                                                                                                                                                                                                                                                                                                                                                                                                                                                                                                                                                                                                                                                                                                            |         |
| 16                                                                    | CA      | 723-0800   |                   | 10041449700080          | 12/14 OZ                                                                  | 12/14 OZ KR SOU                              | RDOUGH BRD                                                                                                                                                                                                                                                                                                                                                                                                                                                                                                                                                                                                                                                                                                                                                                                                                                                                                                                                                                                                                                                                                                                                                                                                                                                                                                                                                                                                                                                                                                                                                                                                                                                                                                                                                                                                                                                                                                                                                                                                                                                                                                                     | 193.60  |
|                                                                       |         | PECO:      | 10, CHEP:         | 0                       |                                                                           |                                              |                                                                                                                                                                                                                                                                                                                                                                                                                                                                                                                                                                                                                                                                                                                                                                                                                                                                                                                                                                                                                                                                                                                                                                                                                                                                                                                                                                                                                                                                                                                                                                                                                                                                                                                                                                                                                                                                                                                                                                                                                                                                                                                                |         |
|                                                                       |         |            |                   |                         |                                                                           |                                              |                                                                                                                                                                                                                                                                                                                                                                                                                                                                                                                                                                                                                                                                                                                                                                                                                                                                                                                                                                                                                                                                                                                                                                                                                                                                                                                                                                                                                                                                                                                                                                                                                                                                                                                                                                                                                                                                                                                                                                                                                                                                                                                                |         |
| Approx to the come / of a<br>feed remove to the<br>a come of the come | mayer & |            | RE OF CONSIGNOR   | defining to the company | if sharpes are to be proposit,<br>write an along home "In to<br>Proposit" | CHICAGO, IL B                                | AVENUE SUITE SOI                                                                                                                                                                                                                                                                                                                                                                                                                                                                                                                                                                                                                                                                                                                                                                                                                                                                                                                                                                                                                                                                                                                                                                                                                                                                                                                                                                                                                                                                                                                                                                                                                                                                                                                                                                                                                                                                                                                                                                                                                                                                                                               |         |

PALLET EXCH

CONTINUED TOTAL WEIGHT

CONTINENTAL MILLS, Shipper

MAY 2 3 2025

DRIVER'S SIGNATURE

DATE SHIPPED: Francis\_

CARRIER 1

2/4