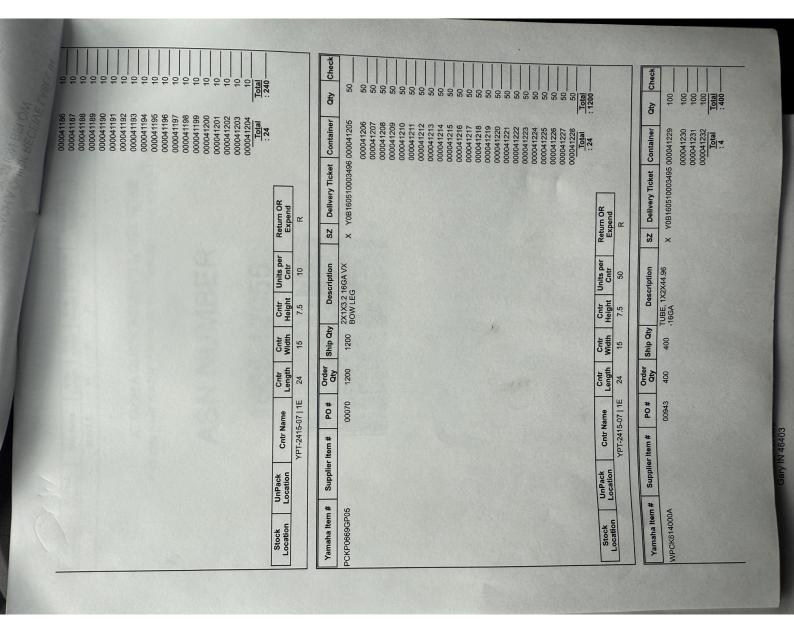

| LABEL IN                                                                                        |                                                                                             |                                                                                                                             |                                                                                                                                   |                                                                                                                                                      | ar Check                  |                                                                                                                                                                                                                                                                                                                                                                                                                                                                                                                                                                                                                                                                                                                                                                                                                                                                                                                                                                                                                                                                                                                                                                                                                                                                                                                                                                                                                                                                                                                                                                                                                                                                                                                                                                                                                                                                                                                                                                                                                                                                                                                                                                                                                                                                                                                                                                                                                                                                                                                                                                                                                                                                                                                                                                 |                                         | Charle Charle                 | 120<br>Total | : 120                         |
|-------------------------------------------------------------------------------------------------|---------------------------------------------------------------------------------------------|-----------------------------------------------------------------------------------------------------------------------------|-----------------------------------------------------------------------------------------------------------------------------------|------------------------------------------------------------------------------------------------------------------------------------------------------|---------------------------|-----------------------------------------------------------------------------------------------------------------------------------------------------------------------------------------------------------------------------------------------------------------------------------------------------------------------------------------------------------------------------------------------------------------------------------------------------------------------------------------------------------------------------------------------------------------------------------------------------------------------------------------------------------------------------------------------------------------------------------------------------------------------------------------------------------------------------------------------------------------------------------------------------------------------------------------------------------------------------------------------------------------------------------------------------------------------------------------------------------------------------------------------------------------------------------------------------------------------------------------------------------------------------------------------------------------------------------------------------------------------------------------------------------------------------------------------------------------------------------------------------------------------------------------------------------------------------------------------------------------------------------------------------------------------------------------------------------------------------------------------------------------------------------------------------------------------------------------------------------------------------------------------------------------------------------------------------------------------------------------------------------------------------------------------------------------------------------------------------------------------------------------------------------------------------------------------------------------------------------------------------------------------------------------------------------------------------------------------------------------------------------------------------------------------------------------------------------------------------------------------------------------------------------------------------------------------------------------------------------------------------------------------------------------------------------------------------------------------------------------------------------------|-----------------------------------------|-------------------------------|--------------|-------------------------------|
| CEIVE                                                                                           |                                                                                             |                                                                                                                             |                                                                                                                                   |                                                                                                                                                      | Containe                  | 8 000041310<br>000041311<br>000041312<br>000041314<br>000041314<br>000041315<br>000041316<br>000041318<br>000041321<br>000041321<br>000041322<br>000041322<br>000041322<br>000041322<br>000041322<br>000041322<br>000041322<br>000041322<br>000041322<br>000041322<br>000041322<br>000041322<br>000041322<br>000041322<br>000041322<br>000041322<br>000041322<br>000041322<br>000041322<br>000041322<br>000041322<br>000041322<br>000041322<br>000041322<br>000041322<br>000041322<br>000041322<br>000041322<br>000041322<br>000041322<br>000041322<br>000041322<br>000041322<br>000041322<br>000041322<br>000041322<br>000041322<br>000041322<br>000041322<br>000041322<br>000041322<br>000041322<br>000041322<br>000041322<br>000041322<br>000041322<br>000041322<br>000041322<br>000041322<br>000041322<br>000041322<br>000041322<br>000041322<br>000041322<br>000041322<br>000041322<br>000041322<br>000041322<br>000041322<br>000041322<br>000041322<br>000041322<br>000041322<br>000041322<br>000041322<br>000041322<br>000041322<br>000041322<br>000041322<br>000041322<br>000041322<br>000041322<br>000041322<br>000041322<br>000041322<br>000041322<br>000041322<br>000041322<br>000041322<br>000041322<br>000041322<br>000041322<br>000041322<br>000041322<br>000041322<br>000041322<br>000041322<br>000041322<br>000041322<br>000041322<br>000041322<br>000041322<br>000041322<br>000041322<br>000041322<br>000041322<br>000041322<br>000041322<br>000041322<br>000041322<br>000041322<br>000041322<br>000041322<br>000041322<br>000041322<br>000041322<br>000041322<br>000041322<br>000041322<br>000041322<br>000041322<br>000041322<br>000041322<br>000041322<br>000041322<br>000041322<br>000041322<br>000041322<br>000041322<br>000041322<br>000041322<br>000041322<br>000041322<br>000041322<br>000041322<br>000041322<br>000041322<br>000041322<br>000041322<br>000041322<br>000041322<br>000041322<br>000041322<br>000041322<br>000041322<br>000041322<br>000041322<br>000041322<br>000041322<br>000041322<br>000041322<br>000041322<br>000041322<br>000041322<br>000041322<br>000041322<br>000041322<br>000041322<br>000041322<br>000041322<br>000041322<br>000041322<br>000041322<br>000041322<br>000041322<br>000041322<br>000041322<br>000041322<br>000041322<br>000041322<br>000041322<br>000041322<br>000041322<br>000041322<br>000041322<br>000041322<br>000041322<br>000041322<br>000041322<br>000041322<br>000041322<br>000041322<br>000041322<br>000041322<br>000041322<br>000041322<br>000041322<br>000041322<br>000041322<br>000041322<br>000041322<br>000041322<br>000041322<br>000041322<br>000041322<br>000041322<br>000041322<br>00004132<br>000041320<br>000041320<br>000041320<br>000041320<br>000041320<br>000041200000000 | !                                       | Container                     | 000041333    | <b>.</b> .                    |
| PLEASE ATTACH A QUICK RECEIVE LABEL IN<br>THE SPECIFIED LOCATION BELOW<br>Trailer Number: 18288 | YMMC Load Authorization #:<br>BOL#: 18298<br>BOL Weight (lbs) : 13997                       | ASN Preparer's Name : CS<br>Lading Cty : 29<br>Number of Pallets : 10                                                       | Supplier Code : 1605                                                                                                              | Ship To Code : 9600                                                                                                                                  | Delivery Ticket Container | YOB160510003498 000041310<br>000041312<br>000041314<br>000041314<br>000041316<br>000041316<br>000041327<br>000041327<br>000041328<br>000041328<br>000041328<br>000041328<br>000041329<br>000041329<br>000041329<br>000041329<br>000041329                                                                                                                                                                                                                                                                                                                                                                                                                                                                                                                                                                                                                                                                                                                                                                                                                                                                                                                                                                                                                                                                                                                                                                                                                                                                                                                                                                                                                                                                                                                                                                                                                                                                                                                                                                                                                                                                                                                                                                                                                                                                                                                                                                                                                                                                                                                                                                                                                                                                                                                       | Return OR<br>Expend<br>R                | ALC: NOT THE REAL PROPERTY OF | - ×          | Return OR<br>Expend           |
| CIFIED                                                                                          | ad Autho<br>BOL W                                                                           | N Prepar<br>L<br>Number                                                                                                     | Sup                                                                                                                               | Shi                                                                                                                                                  | SZ                        |                                                                                                                                                                                                                                                                                                                                                                                                                                                                                                                                                                                                                                                                                                                                                                                                                                                                                                                                                                                                                                                                                                                                                                                                                                                                                                                                                                                                                                                                                                                                                                                                                                                                                                                                                                                                                                                                                                                                                                                                                                                                                                                                                                                                                                                                                                                                                                                                                                                                                                                                                                                                                                                                                                                                                                 | 10000                                   | 22                            |              | States 1                      |
| PLEASE A<br>THE SPE(                                                                            | YMMC Lo                                                                                     | AS                                                                                                                          |                                                                                                                                   |                                                                                                                                                      | Description               | STERN TUBE                                                                                                                                                                                                                                                                                                                                                                                                                                                                                                                                                                                                                                                                                                                                                                                                                                                                                                                                                                                                                                                                                                                                                                                                                                                                                                                                                                                                                                                                                                                                                                                                                                                                                                                                                                                                                                                                                                                                                                                                                                                                                                                                                                                                                                                                                                                                                                                                                                                                                                                                                                                                                                                                                                                                                      | Cntr Units per<br>Height Cntr<br>7.5 10 | Description                   | L            | Cntr Units per<br>Height Cntr |
| king                                                                                            |                                                                                             |                                                                                                                             |                                                                                                                                   | H                                                                                                                                                    | Ship Qty                  | 240 51                                                                                                                                                                                                                                                                                                                                                                                                                                                                                                                                                                                                                                                                                                                                                                                                                                                                                                                                                                                                                                                                                                                                                                                                                                                                                                                                                                                                                                                                                                                                                                                                                                                                                                                                                                                                                                                                                                                                                                                                                                                                                                                                                                                                                                                                                                                                                                                                                                                                                                                                                                                                                                                                                                                                                          | Cntr<br>Width H                         | Ship Qty                      | 120 T        | Cntr<br>Width                 |
| nt Pac                                                                                          |                                                                                             |                                                                                                                             | E.<br>E.<br>s<br>ptube.com                                                                                                        | ed Metals<br>al Park<br>265<br><u>nc.yamah</u> a                                                                                                     | 1111                      | 240                                                                                                                                                                                                                                                                                                                                                                                                                                                                                                                                                                                                                                                                                                                                                                                                                                                                                                                                                                                                                                                                                                                                                                                                                                                                                                                                                                                                                                                                                                                                                                                                                                                                                                                                                                                                                                                                                                                                                                                                                                                                                                                                                                                                                                                                                                                                                                                                                                                                                                                                                                                                                                                                                                                                                             | Cntr<br>Length<br>24                    | Order                         | 120          | Cntr<br>Length                |
| Shipment Packing<br>List                                                                        | 12057<br>12057<br>-2025                                                                     | -2025<br>1<br>-2025                                                                                                         | Supplier : T&B TUBE COMPANY<br>4000 E. 7TH AVE.<br>GARY, IN 46403<br>Supplier Contact : Mike McWilliams<br>mmowilliams@tbtube.com | Ship To : Georgia Advanced Metals<br>385 International Park<br>Newnan, GA 30265<br>MCS Contact : Klasha Dunkin<br>khawkins@ymmc.yamaha.<br>motor.com | # 0d                      | 00083                                                                                                                                                                                                                                                                                                                                                                                                                                                                                                                                                                                                                                                                                                                                                                                                                                                                                                                                                                                                                                                                                                                                                                                                                                                                                                                                                                                                                                                                                                                                                                                                                                                                                                                                                                                                                                                                                                                                                                                                                                                                                                                                                                                                                                                                                                                                                                                                                                                                                                                                                                                                                                                                                                                                                           | Cntr Name<br>YPT-2415-07   1E           | # Od                          | 00046        | Cntr Name                     |
| A Sh<br>Lis                                                                                     | ASN # : 1605-12057<br>Packing List : 1605-12057<br>Status : S<br>Delivery Date : 05-28-2025 | Delivery Time : 0000<br>Create Date : 05-16-2025<br>Create Time : 125021<br>Shipped Date : 05-21-2025<br>Package Type : CTN | er: T&B T<br>4000<br>GAR<br>Ict: Mike                                                                                             | To : Geor<br>385 1<br>New<br>act : Kias<br><u>khav</u>                                                                                               | tem #                     |                                                                                                                                                                                                                                                                                                                                                                                                                                                                                                                                                                                                                                                                                                                                                                                                                                                                                                                                                                                                                                                                                                                                                                                                                                                                                                                                                                                                                                                                                                                                                                                                                                                                                                                                                                                                                                                                                                                                                                                                                                                                                                                                                                                                                                                                                                                                                                                                                                                                                                                                                                                                                                                                                                                                                                 | Cntr<br>YPT-24                          | Supplier Item #               | 004          |                               |
| AH                                                                                              | ASN #: 16<br>Icking List : 16<br>Status : S<br>ivery Date : 05                              | Delivery Time: 0000<br>Create Date: 05-16<br>Create Time: 1250:<br>Shipped Date: 05-21<br>Package Type: CTN                 | Supplie<br>lier Conta                                                                                                             | Ship<br>ACS Cont                                                                                                                                     | Supplier Item #           |                                                                                                                                                                                                                                                                                                                                                                                                                                                                                                                                                                                                                                                                                                                                                                                                                                                                                                                                                                                                                                                                                                                                                                                                                                                                                                                                                                                                                                                                                                                                                                                                                                                                                                                                                                                                                                                                                                                                                                                                                                                                                                                                                                                                                                                                                                                                                                                                                                                                                                                                                                                                                                                                                                                                                                 | UnPack<br>Location                      | Suppli                        |              | UnPack<br>Location            |
| VAMAHA List                                                                                     | Del Pa                                                                                      | Del<br>C<br>Shi<br>Pac                                                                                                      | Suppl                                                                                                                             |                                                                                                                                                      | Yamaha Item #             | P073303                                                                                                                                                                                                                                                                                                                                                                                                                                                                                                                                                                                                                                                                                                                                                                                                                                                                                                                                                                                                                                                                                                                                                                                                                                                                                                                                                                                                                                                                                                                                                                                                                                                                                                                                                                                                                                                                                                                                                                                                                                                                                                                                                                                                                                                                                                                                                                                                                                                                                                                                                                                                                                                                                                                                                         | Stock<br>Location                       | Yamaha Item #                 | PCKP0090NP01 | Stock<br>Location             |

RECEIVED, subject to the classifications and

| 8<br>8<br>8<br>8<br>8<br>8<br>8<br>8<br>8<br>8<br>8<br>8<br>8<br>8<br>8<br>8<br>8<br>8<br>8                                                                                                                                            |                                     |                              | Solution | 200<br>200                          | Y Check   1000 1000   1000 1000                     |
|----------------------------------------------------------------------------------------------------------------------------------------------------------------------------------------------------------------------------------------|-------------------------------------|------------------------------|-------------------------------------------------------------------------------------------------------------------------------------------------------------------------------------------------------------------------------------------------------------------------------------------------------------------------------------------------------------------------------------------------------------------------------------------------------------------------------------------------------------------------------------------------------------------------------------------------------------------------------------------------------------------------------------------------------------------------------|-------------------------------------|-----------------------------------------------------|
| 000041285<br>000041265<br>000041265<br>000041265<br>000041267<br>000041277<br>000041277<br>000041277<br>000041277<br>000041277<br>000041277<br>000041277<br>000041277<br>000041277<br>000041277<br>000041277<br>000041277<br>000041277 |                                     | * Contrinor                  | 04 00041281<br>000041282<br>000041285<br>000041285<br>000041286<br>000041286<br>000041286<br>000041289<br>000041281<br>000041281<br>000041289<br>000041281<br>000041281<br>000041281<br>000041281<br>000041281<br>000041281<br>000041281<br>000041301<br>000041301<br>000041302                                                                                                                                                                                                                                                                                                                                                                                                                                               |                                     |                                                     |
|                                                                                                                                                                                                                                        | Return OR<br>Expend<br>R            | S7 Delivery Tickot Contained | Y0B16051000356                                                                                                                                                                                                                                                                                                                                                                                                                                                                                                                                                                                                                                                                                                                | Return OR<br>Expend<br>R            | Delivery Ticket<br>Y0B16051000350                   |
| B E                                                                                                                                                                                                                                    | t Units per<br>Cntr<br>10           | Description                  | LEG VX MID<br>LEG                                                                                                                                                                                                                                                                                                                                                                                                                                                                                                                                                                                                                                                                                                             | Units per<br>Cntr<br>50             |                                                     |
| 5 6                                                                                                                                                                                                                                    | Cntr Cntr<br>Width Height<br>15 7.5 | Ship Otv                     | 1200 2X1X41<br>EG                                                                                                                                                                                                                                                                                                                                                                                                                                                                                                                                                                                                                                                                                                             | Cntr Cntr<br>Width Height<br>15 7.5 | Ship Cty Description<br>400 TUBE 1X2X44.96<br>-16CA |
| Z 2                                                                                                                                                                                                                                    | Cntr<br>Length<br>24                | Order                        |                                                                                                                                                                                                                                                                                                                                                                                                                                                                                                                                                                                                                                                                                                                               | Cntr<br>Length<br>24                | Order S<br>Gty S<br>400                             |
| ASN 10                                                                                                                                                                                                                                 | Cntr Name<br>YPT-2415-07   1E       | r Item # PO #                |                                                                                                                                                                                                                                                                                                                                                                                                                                                                                                                                                                                                                                                                                                                               | Cntr Name                           | 1 tem # PO # 00944                                  |
|                                                                                                                                                                                                                                        | UnPack<br>Location                  | Supplier Item #              |                                                                                                                                                                                                                                                                                                                                                                                                                                                                                                                                                                                                                                                                                                                               | UnPack<br>Location                  | Supplier Item #                                     |
|                                                                                                                                                                                                                                        | Stock<br>Location                   | Yamaha Item #                | PCKP0673GP05                                                                                                                                                                                                                                                                                                                                                                                                                                                                                                                                                                                                                                                                                                                  | Stock<br>Location                   | Yamaha Item #<br>WPCK614000A                        |