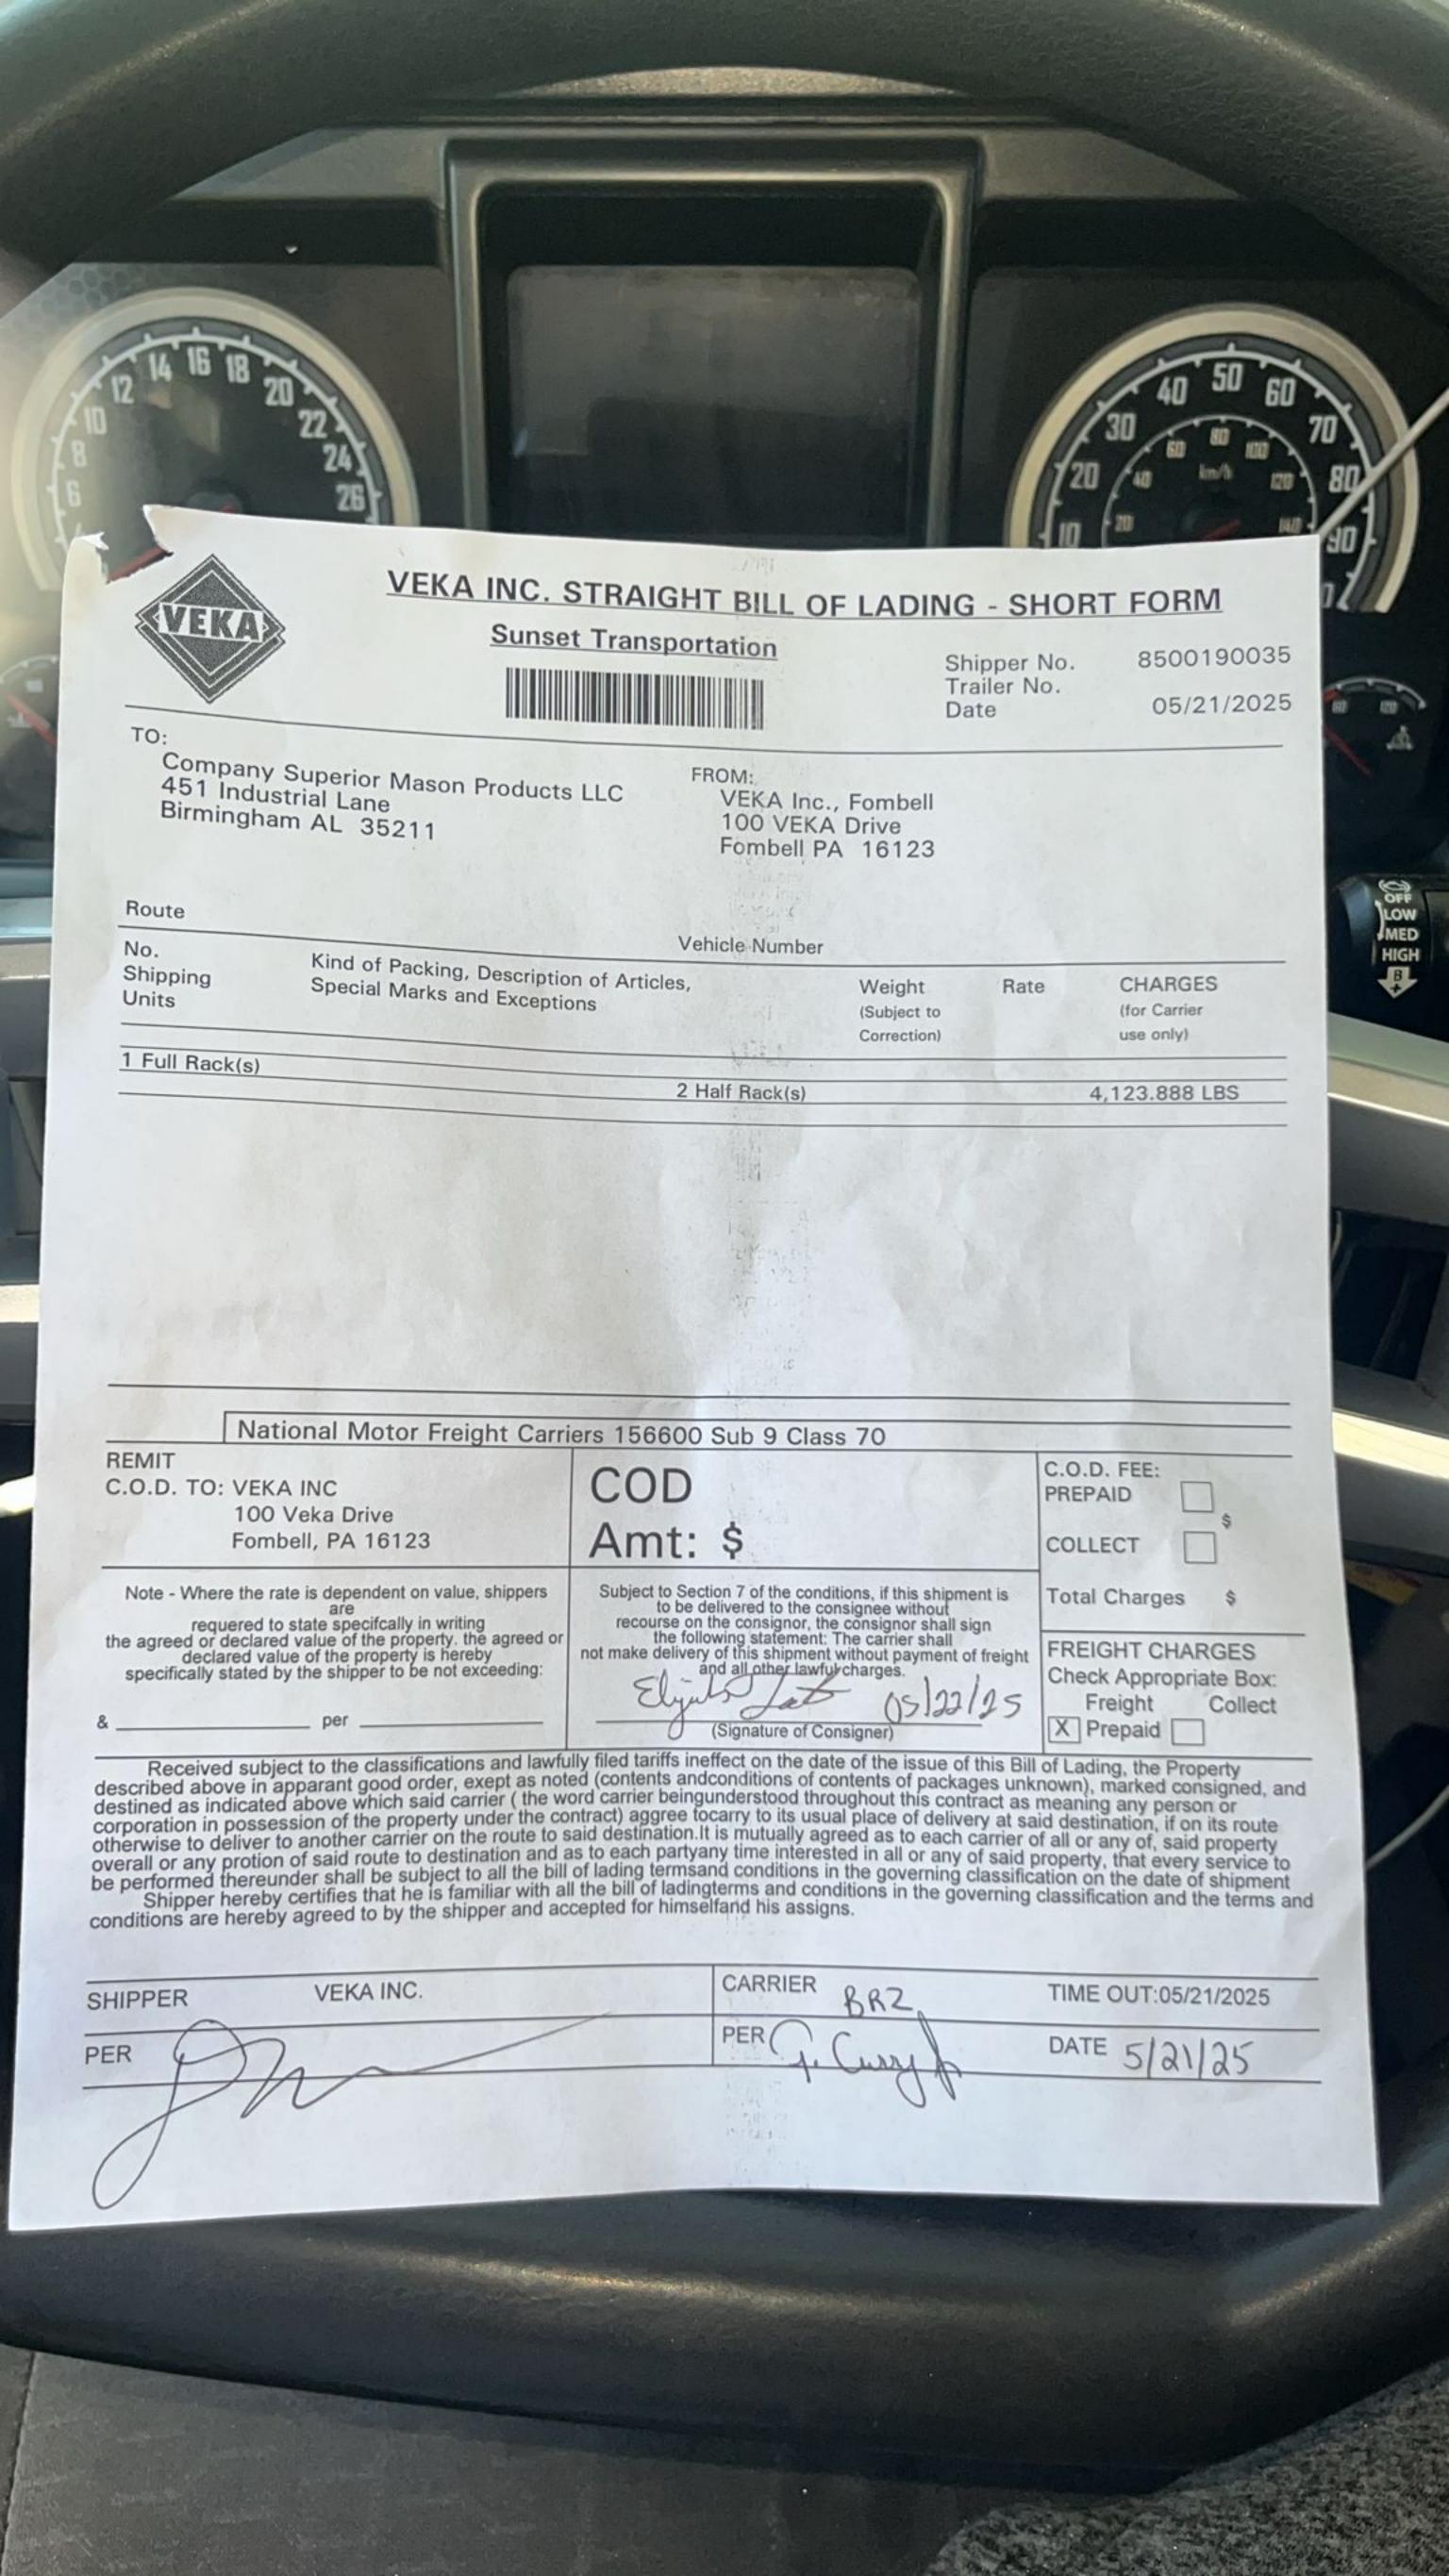

**Bill To:** MC#211084 **Brz** 

Sunset Transportation MC Number: MC086875

 10877 Watson Rd.
 Contact:
 Steve

 St. Louis, MO 63127
 Phone:
 708-852-5525

Pickup Information

Commodity: FRAMES, WINDOW OR SASH Miles: 781.0

Weight: 39900.0 BOL: 8500190035

Trailer: Van 53 (DAT) Temp: Fahrenheit

Pick Up Name: VEKA FOMBELL Date: 05/21/2025 0800

Address: 100 VEKA DRIVE 05/21/2025 2359

FOMBELL PA 16123

Phone: 724-452-1000 x2029 Contact: RAY CLYDE

Shipper's Order (Invoice Number) VTx5xCcV7z2DbXrWGksju0

Delivery Name: Superior Mason Products LLC Date: 05/23/2025 0700
Address: 451 Industrial Lane 05/23/2025 1400

BIRMINGHAM AL 35211

Phone: 205-945-1200 Contact: FRANCIS PEDLEY