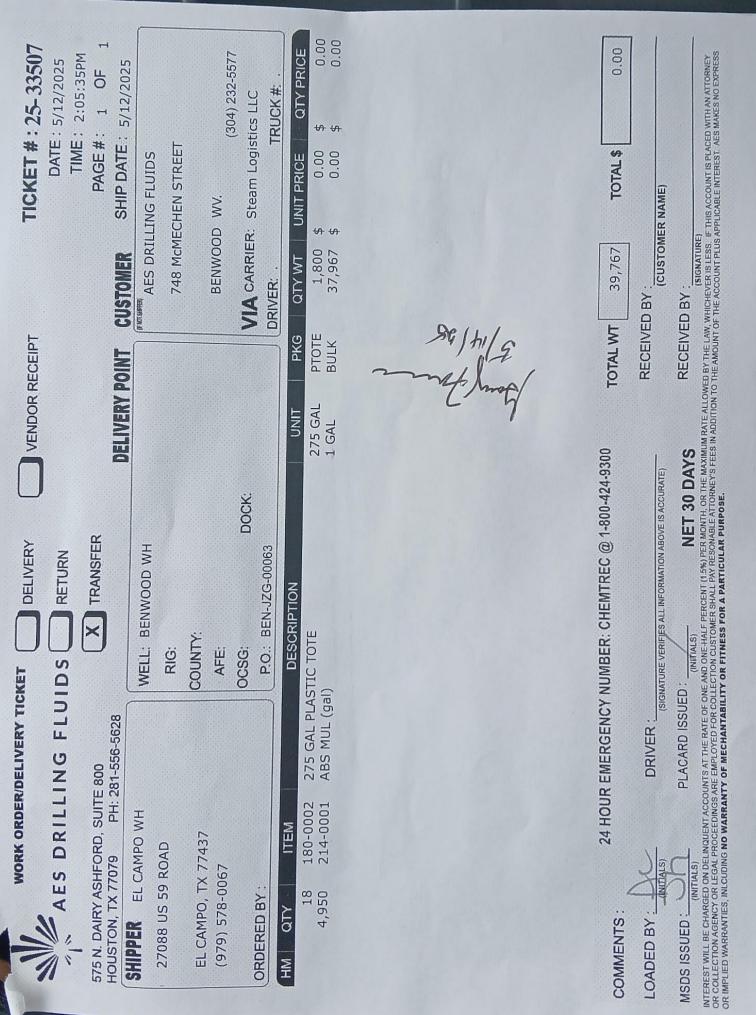

# INVOICE

**BILL TO:** STEAM LOGISTICS LLC 328 BROAD STREET CHATTANOOGA, TN 37402 INVOICE DATE: 05/14/2025 INVOICE #: B90667 TERMS: NET 30 DUE DATE: 06/14/2025

| DATE       | CUSTOMER<br>REF# | ORIGIN - DESTINATION                                                             | QUANTITY | RATE       | AMOUNT     |
|------------|------------------|----------------------------------------------------------------------------------|----------|------------|------------|
| 05/12/2025 |                  | 27088 US-59, El Campo, TX 77437, USA - 748 McMechen Street, Benwood, WV US 26031 |          |            |            |
|            |                  | Freight Income                                                                   | 1        | \$3,400.00 | \$3,400.00 |

## Shipper Pickup (Stop 1)

AES - El Campo 27088 US 59 RD El Campo, TX US 77437 **Expected Date:** 05/12/2025 **Shipping/Receiving Hours:** 08:00-17:00 **Appointment Required:** No **Appointment Time: Contact:** 

**Pickup/Delivery Number:** 

| Consignee Delivery (Stop 2)           |                         |  |  |  |
|---------------------------------------|-------------------------|--|--|--|
| Benwood, WV - Warehouse               | Delivery Instructions:  |  |  |  |
| 748 McMechen Street                   | Consignee References:   |  |  |  |
| Benwood, WV US 26031                  | Pickup/Delivery Number: |  |  |  |
| Expected Date: 05/14/2025             |                         |  |  |  |
| Shipping/Receiving Hours: 07:30-12:00 |                         |  |  |  |
| Appointment Required: No              |                         |  |  |  |
| Appointment Time:                     |                         |  |  |  |
| Contact:                              |                         |  |  |  |

#### **Shipment Information**

| Handling Unit |         | Package |      |           |        | LTL Only              |        |            |
|---------------|---------|---------|------|-----------|--------|-----------------------|--------|------------|
| Qty           | Туре    | Qty     | Туре | Weight    | HM (X) | Commodity Description | NMFC # | NMFC Class |
| 22            | Pallets |         |      | 44000 lbs |        | fracking materials    |        |            |