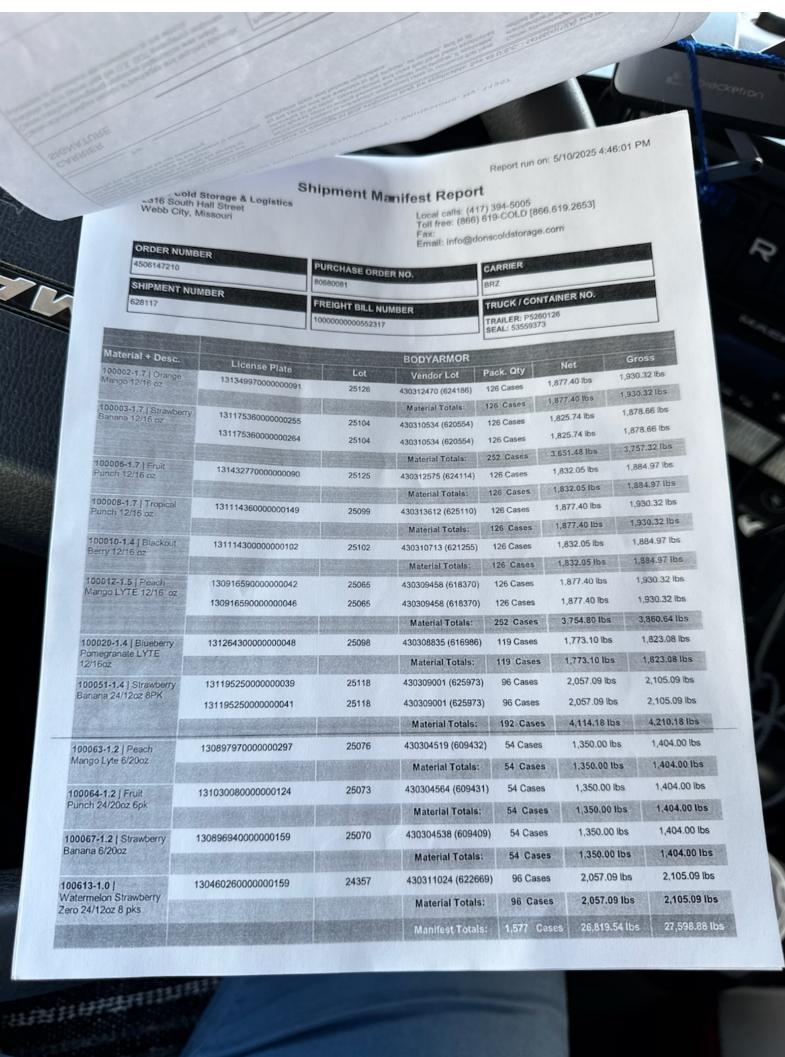

#### PICK 1

DON'S WHSE (WEBB CITY) 2316 S. HALL STREET WEBB CITY MO 64870

Appointment 05/10/25 @ 15:00

Pieces: 2336 Weight: 41747

#### STOP 1

C0408 ABARTA - ERIE, PA 2209 W 50TH ST ERTE PA 16506

Appointment 05/12/25 @ 06:00

Pieces: 640 Weight: 11322

#### STOP 2

ABARTA - EBENSBURG, PA 108 BAREFOOT RD EBENSBURG PA 15931

Appointment 05/12/25 @ 11:00

CARRIER MUST ENSURE COMMODITY IS MAINTAINED AT AMBIENT TEMPERATURE AND PROTECT FROM FREEZE IF REQUIRED. IF THERE IS CONCERN OVER FREEZING, CARRIER IS OBLIGED TO REQUEST THERMAL BLANKETS FROM WAREHOUSE BEFORE THE LOAD SHIPS. FAILURE WILL RESULT IN FULL CARGO CLAIM LIABILITY.

Bill of Lading Number:1000000000552317

SHIP TO: Name:

Shipped from: 2316 S. Hall St, Webb City, MO 64870 ABARTA Ebensburg PA Q003

Address:

108 BAREFOOT RD

Carrier Name:

Seal Number:

BRZ