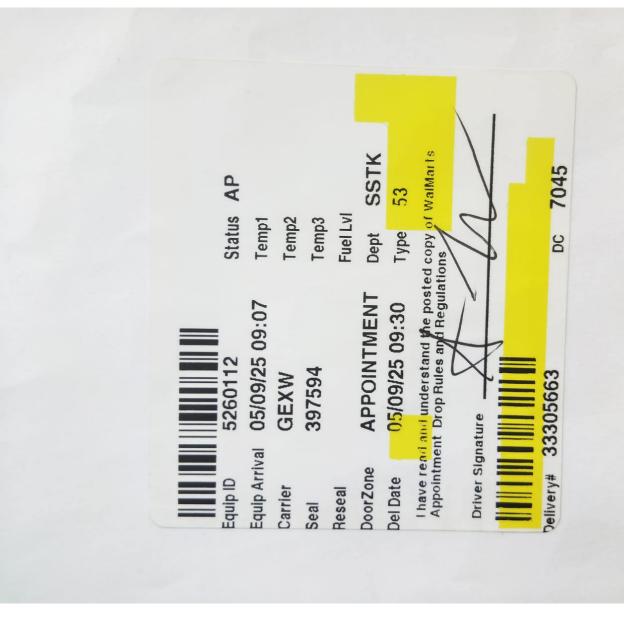

# Trailer Control Record

DC#: 7045

TCR: f5fb1b49-f016-4c46-a416-06c2e3cea03a

Trailer Number Arrival Date Carrier Appointment Time Delivery Number 5260112 05/09/2025 09:07:51 **GEXW** 05/09/2025 09:30 33305663 Arrival Information -Inbound Seal #: 397594 Intact: Y Sealed at Gate: N AP Associate: dgpulli Load ID#: 0 Current Seal #: 397594 Comments: PULL AND FAX 2013310038 PODSFUSIONTRANSPORTCOM Delivery -Cases: SSTK 1364 ASM 1094 Total: 2458 Receiving Dock -Door #: 309 Assigned by: eim001c Closed by: odi0002 Unloader: eim001c Unload Start Time: 05/09/2025 10:15:49 Unload End Time: 05/09/2025 11:25:45 Driver Arrival at Window: 05/09/2025 09:21 Paperwork Available at Window: 05/09/2025 11:46 Receiving Office Return/Transfer -Drop: N Driver Unload: Trailer Empty: N Commodity: SSTK Return Contents: Reason: Tractor #: 384914 Description: Seal Information -Receiving Office -Seal Number: 397594 Sealed By: odi0002 Trailer Resealed By: odi0002 Outbound Information -AP Associate: D/T: Outbound Seal #: Door Change Log -Timestamp Event User