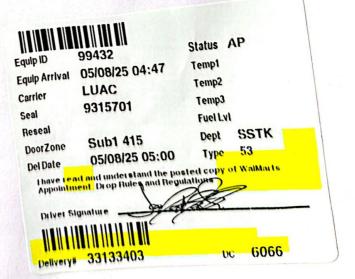

### Trailer Control Record

DC#: 6066

TCR: a84ae55e-1e68-408e-a26d-2010035a5fe7

Arrival Date Carrier Delivery Number Appointment Time Trailer Number 05/08/2025 04:47:50 LUAC 05/08/2025 05:00 99432 33133403 Arrival Information -Intact: Y Sealed at Gate: N Inbound Seal #: 9315701 Load ID#: 226827827 Current Seal #: 9315701 AP Associate: n0p082y Comments: Delivery -Total: 2170 Cases: SSTK 2170 Receiving Dock -Door #: 415 Assigned by: a0d068w Closed by: ssmumfo Unload End Time: 05/08/2025 06:40:09 Unloader: a0d068w Unload Start Time: 05/08/2025 06:17:20 Paperwork Available at Window: 05/08/2025 07:18 Driver Arrival at Window: 05/08/2025 05:10 Receiving Office Return/Transfer Driver Unload: Drop: N Trailer Empty: N Commodity: SSTK **Return Contents:** Reason: Tractor #: 811 Description: Receiving Office -Seal Information -Seal Number: 9315701 Trailer Resealed By: ssmumfo Sealed By: ssmumfo Outbound Information D/T: Outbound Seal #: AP Associate: Door Change Log -**Event** Timestamp User 05/08/2025 04:50:44 Location updated to door 6066 - 415 n0p082y