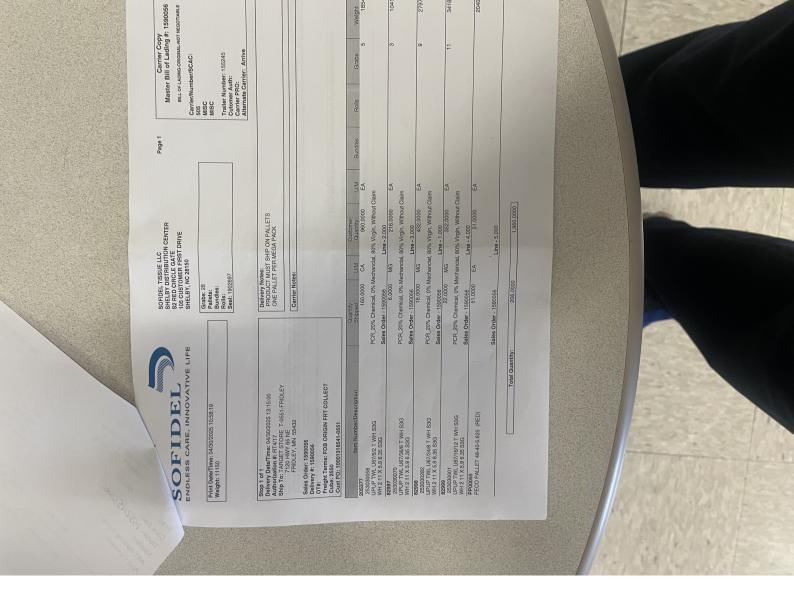

# Pickup #1

| Pickup Address                                                      | Appointment                                | Ref/PO#              |                                | Commodity                    | Weight   |  |
|---------------------------------------------------------------------|--------------------------------------------|----------------------|--------------------------------|------------------------------|----------|--|
| CLEARWATER PAPER CORP.<br>105 CUSTOMER FIRST DR<br>Shelby, NC 28150 | Apr 30, 2025<br>13:15 EDT                  | BOL #<br>Reference # | 1590056<br>10001318541-05<br>1 | Store Goods<br>5 206 PALLETS | 11150 lb |  |
|                                                                     | <b>Appt. Type</b> By Appointment Confirmed | PO #                 | NS                             |                              |          |  |

**Driver Instructions:** BY APPOINTMENT

Pickup Notes: Shelby Traffic: shelbytraffic@sofidel.com

COMPASS FUNDING SOLUTIONS LLC P.O.BOX 205154 DALLAS, TX 75320-5154

Tel: 844-899-8092

7701 Metropolis Dr | Bldg 15 Austin, TX 78744

| Load                 |              | Carrier |            | Truck               |  |
|----------------------|--------------|---------|------------|---------------------|--|
| Arrive Order         | 6863803      | Carrier | Royal3 Inc | Equipment -         |  |
| Cargo Value          | \$100,000.00 | Attn    |            | Truck Number        |  |
| Total Miles          | 1137 Miles   | Phone   |            | Driver              |  |
| <b>Total Pallets</b> | 206 Pallets  | Fax     |            | <b>Driver Phone</b> |  |
| Total Weight         | 11150 lbs    |         |            |                     |  |
| Load Mode            | TL           |         |            |                     |  |
| Load EQ Type         | Van Only     |         |            |                     |  |
| EQ Size              | 53 ft        |         |            |                     |  |
| Length               | 5300.00' 0"  |         |            |                     |  |
| Shipment ID          | 54670056     |         |            |                     |  |
| Rate Details         |              |         |            |                     |  |
| LineHaul             | \$2,350.00   |         |            |                     |  |
| Total                | \$2,350.00   |         |            |                     |  |