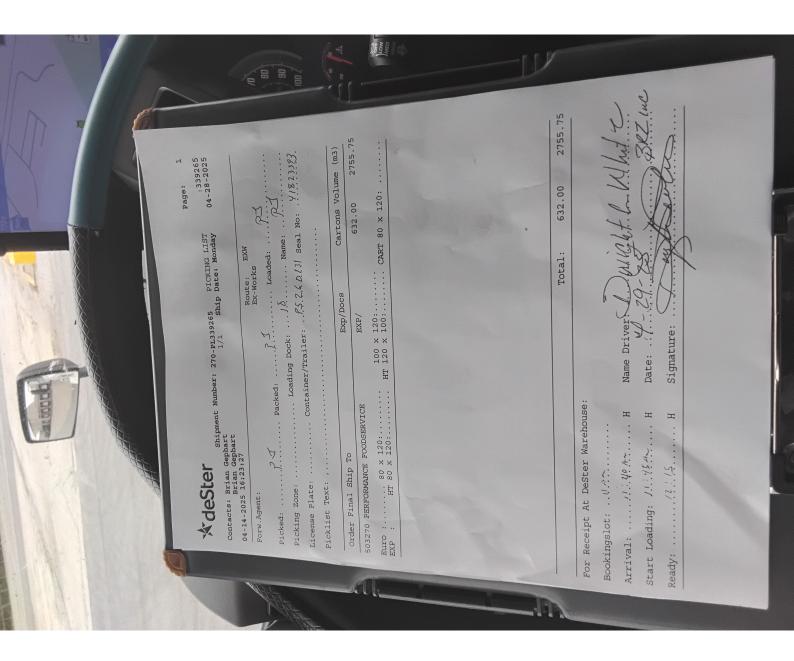

| Page: 1<br>:339265<br>04-28-2025<br>04-28-2025                                                                                                                                                                                                                                                                                                                                                                                                                                                                                                                                                                     | Cartons Volume (m3)<br>632.00 2755.75<br>80 x 120:                 | Barley 430/<br>00 2755.75<br>While C                                 |  |
|--------------------------------------------------------------------------------------------------------------------------------------------------------------------------------------------------------------------------------------------------------------------------------------------------------------------------------------------------------------------------------------------------------------------------------------------------------------------------------------------------------------------------------------------------------------------------------------------------------------------|--------------------------------------------------------------------|----------------------------------------------------------------------|--|
| er  Page: 1    shipment Number: 270-FL339265  PICKING LIST    an Gephart  :339265    an Gephart  04-28-2025    :23:27  Route: EXW                                                                                                                                                                                                                                                                                                                                                                                                                                                                                  | EXP/Docs Cartons Vo<br>EXP/ 632.00<br>HT 120 X 120: CART 80 X 120: | PFG Vichendur<br>Total: 632.00 2<br>Name Driver: 1. M. 104. L. M. M. |  |
| AdeSter  Shipment Number: 270-PL339265  FICKING LIST    Contacts: Brian Gephart  1/1  Ship bate: Wonday    Garian Gephart  Ex-Works  Ex-Works    Ficked:  7  Boute: EXW    Ficking Zone:  Loading Dock:  J.S.C.K.D.[3] seal N    License Plate:   Container/Trailer:  J.S.C.K.D.[3] seal N    Picklist Text: | Order Final Ship To<br>503270 PERFORMANCE FOODSERVICE<br>Euro :    | eceipt At DeSter Warehouse:<br>Igslot:ህ.?                            |  |
|                                                                                                                                                                                                                                                                                                                                                                                                                                                                                                                                                                                                                    | AL                                                                 | For R<br>Bookin<br>Arriva<br>Start L<br>Ready:                       |  |