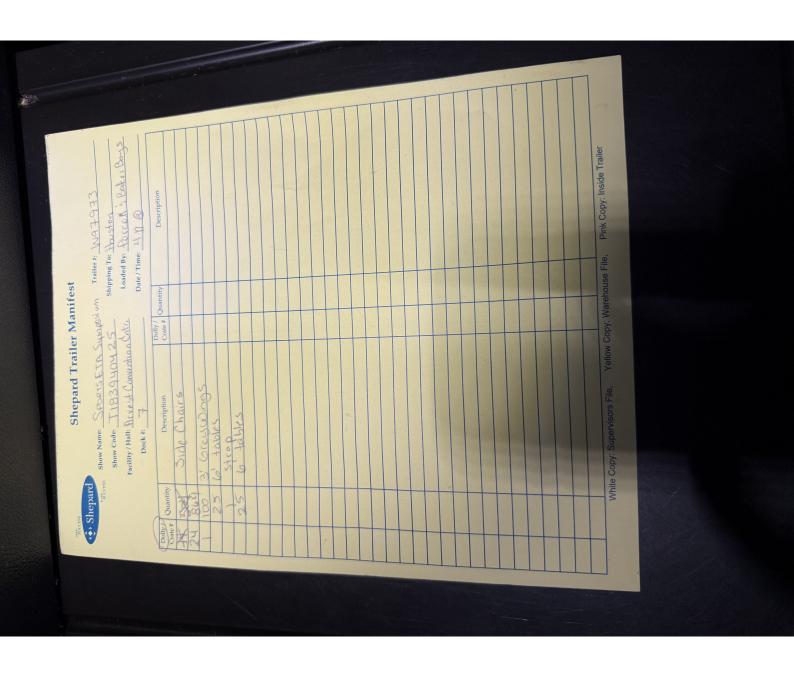

ATBAILER# W97973 TRUCK# 774 DELIVERY DATE: Friday, April 18, 2025
TIME: BY 4PM EXCEPTIONS SPECIAL INSTRUCTIONS SHEPARD EXPO - HOUSTON 10001 FANNIN ST. STE 100 3 HOUSTON, TX 77045 10 MADDIE LINDSEY (832) 388-8490 EVENT CODE: T183940425
EVENT NAME: SPORTS ETA DATE/TIME: 4/14 WEIGHT 35,000 LBS Consignee: Delivery Address: Contact: Dalleges of Side Charics 864 charits 3 Gayangs TOTAL WEIGHT: Above listed articles received in good condition except as noted bellow. TRAILER LOAD OF TRADESHOW EQUIPMENT OTHER SHEPARD- ARVEST CONVENTION CENTER Thursday, April 17, 2025 DESCRIPTION GILTNER # W97973 FROM 100 CIVIC CENTER TULSA, OK 74103 CARLOS QUIROA Strap (832)806-1339 TYPE OF SERVICE LIVE LOAD Pick Up Address: PICK-UP DATE: # OF PCS RECEIVED BY: PO#: TRAILER#: CARRIER: