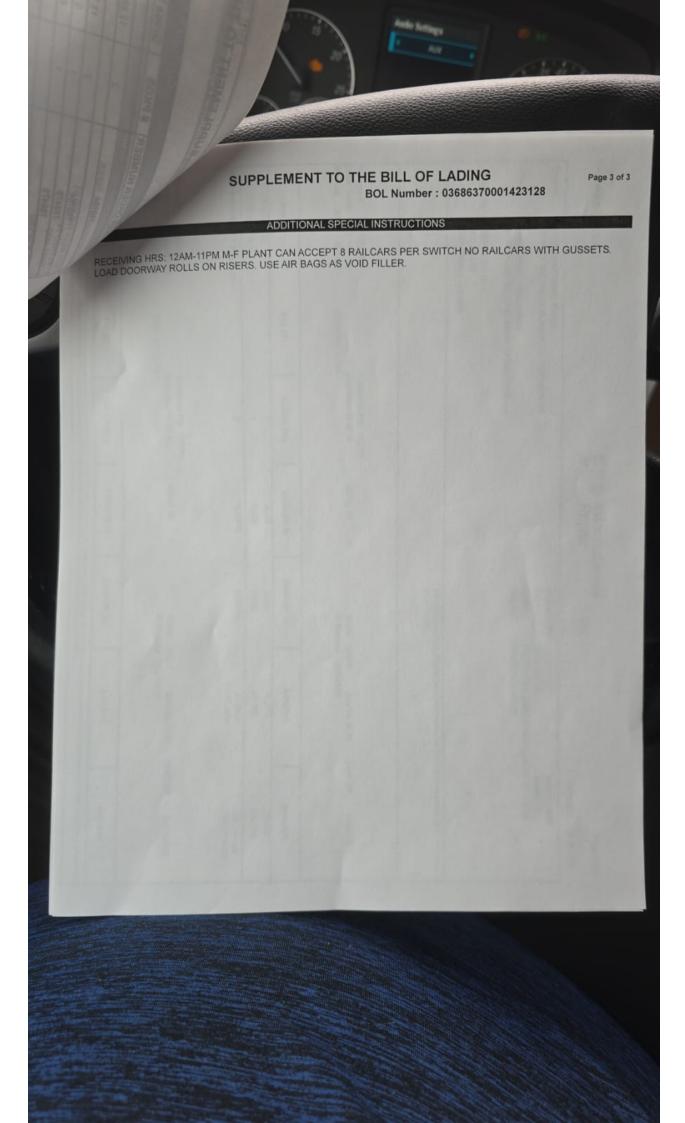

## Receiver Instructions

Delivery Available: 20250409 0949 Deliver By: 20250503 2147RECEIVING HRS 12AM-11PM M-F PLANT CAN ACCEPT 8 RAILCARS PER SWITCH NO RAILCARS WITH GUSSETS. LOAD DOORWAY ROLLS ON RISERS. USE AIR BAGS AS VOID FILLER.