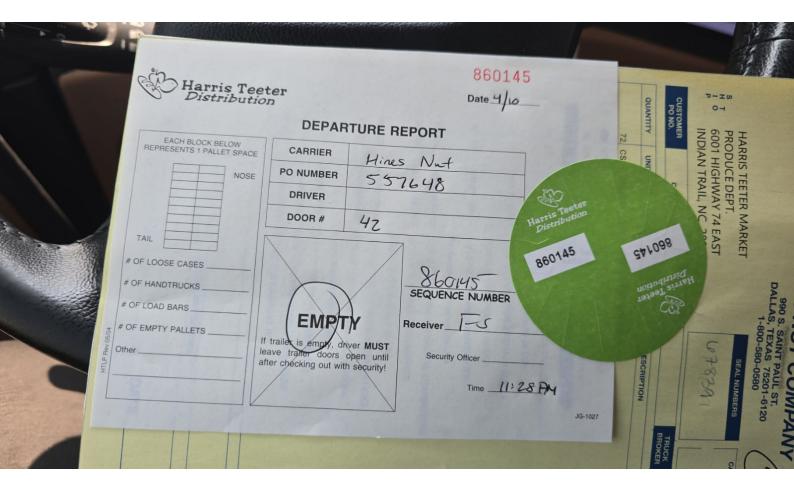

### **Pickup INSTRUCTIONS**

CLOSED ON FRIDAY-DO NOT ATTEMPT DELIVERY FRIDAYS ; Do not turn left out of parking lot onto Corsicana Street. No truck turnaround.

|                                   | Drop                       |
|-----------------------------------|----------------------------|
| Harris Teeter Distribution Center | DELV# Conf#: 1742510       |
| 6001 HIGHWAY 74 EAST              | Earliest: 04/10/2025 07:00 |
| INDIAN TRAIL NC 28079             | Latest: 04/10/2025 07:00   |
| (704) 844-3524                    | Weight: 26000              |
| Pails: 25                         | Pallets: 25                |
| Item: nuts                        |                            |
|                                   |                            |

## Drop INSTRUCTIONS