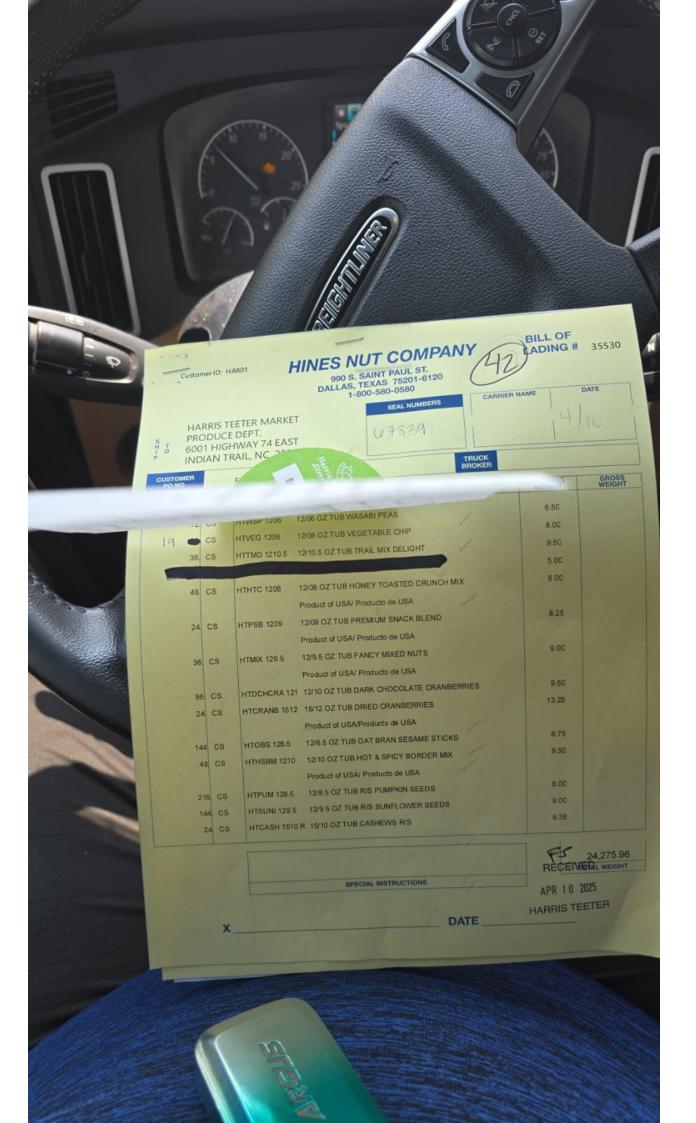

| Pickup                      |                            |  |  |  |  |
|-----------------------------|----------------------------|--|--|--|--|
| Hines Nut Company (St Paul) | PKU# PO: 557648            |  |  |  |  |
| 990 S SAINT PAUL ST         | Earliest: 04/08/2025 14:00 |  |  |  |  |
| DALLAS TX 75201             | Latest: 04/08/2025 14:00   |  |  |  |  |
| 214-502-9165                | Weight: 26000              |  |  |  |  |
| Pails: 25                   | Pallets: 25                |  |  |  |  |
| Item: nuts                  |                            |  |  |  |  |

### **Pickup INSTRUCTIONS**

CLOSED ON FRIDAY-DO NOT ATTEMPT DELIVERY FRIDAYS ; Do not turn left out of parking lot onto Corsicana Street. No truck turnaround.

|                                   | Drop                       |
|-----------------------------------|----------------------------|
| Harris Teeter Distribution Center | DELV# Conf#: 1742510       |
| 6001 HIGHWAY 74 EAST              | Earliest: 04/10/2025 07:00 |
| INDIAN TRAIL NC 28079             | Latest: 04/10/2025 07:00   |
| (704) 844-3524                    | Weight: 26000              |
| Pails: 25                         | Pallets: 25                |
| Item: nuts                        |                            |
|                                   |                            |