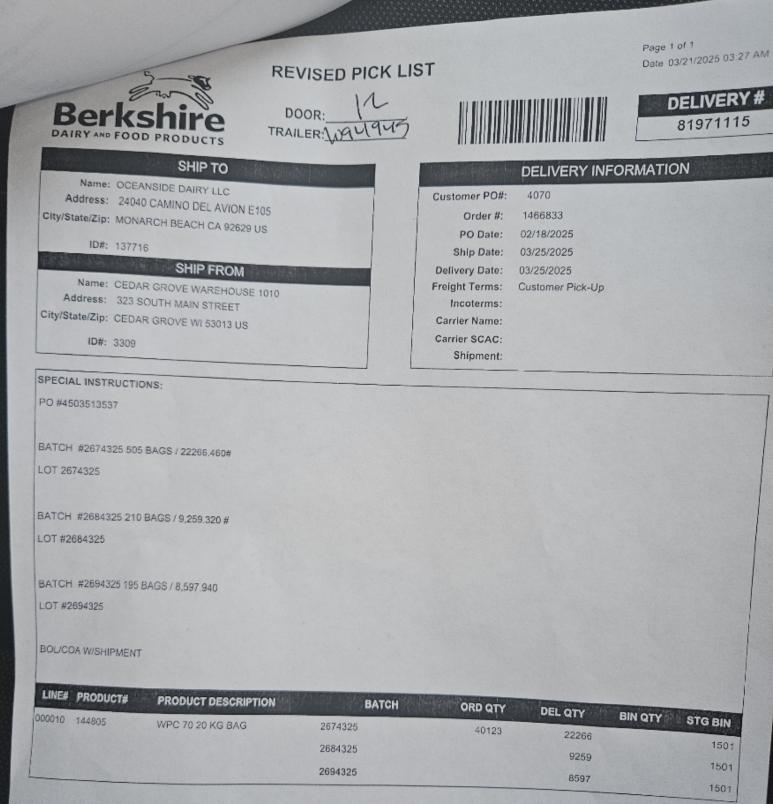

## Cory Dolan

| From:           | Jennifer Cope <jcope@berkshiredairy.com></jcope@berkshiredairy.com> |
|-----------------|---------------------------------------------------------------------|
| Sent:           | Friday, March 21, 2025 9:34 AM                                      |
| To:             | CGW Buhl; Josh Ehlers                                               |
| Cc:             | Paul Gundersen; Jennifer Cope; Marsha Walmer                        |
| Subject:        | Product Release - Oceanside Dairy - 3/25/25 CPU                     |
| Attachments:    | picklist SO#1466833.pdf; COA SO#1466833.pdf; inbound 4503513537.pdf |
| Follow Up Flag: | Follow up                                                           |
| Flag Status:    | Flagged                                                             |

CAUTION: This email originated from outside the organization. Do not click links or open attachments unless you recognize the sender and know the content is safe.

1

Release #1466833 Customer PO# 4070 910 bags WPC 70 20KG