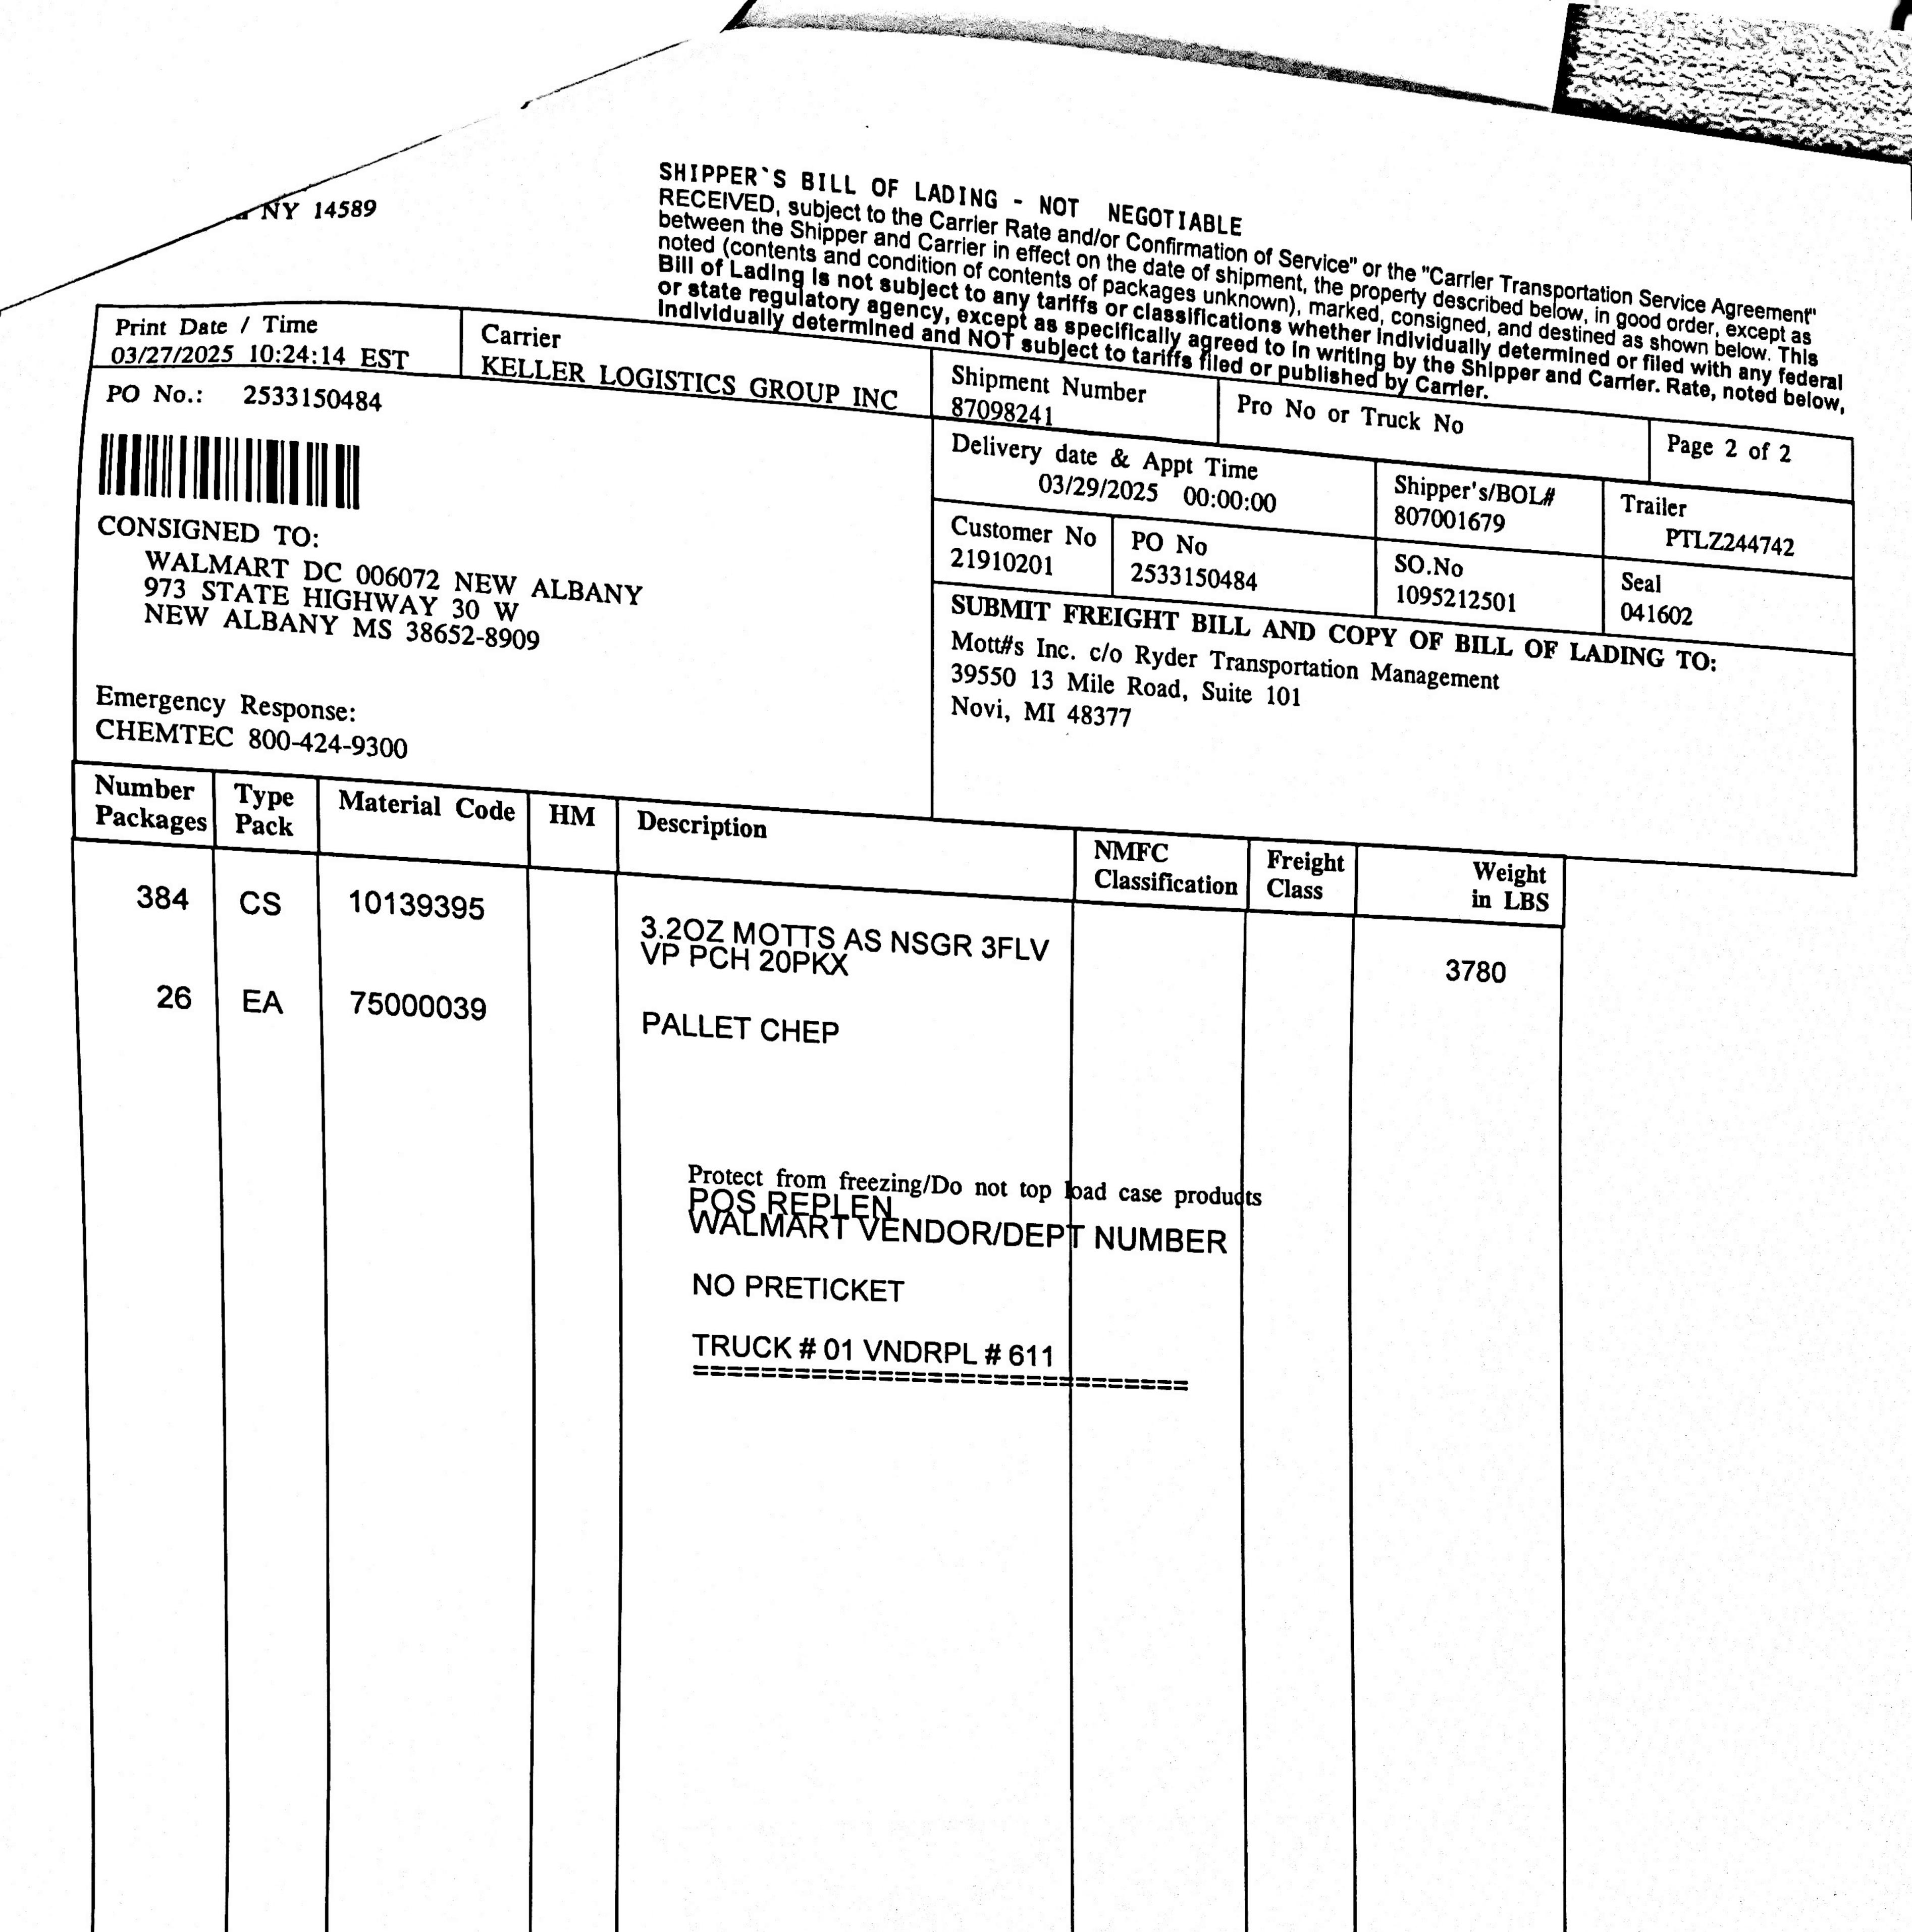

| Carrier Inform                                                                 | ation                                     |         | Re       | ference Numbe        | rs         |
|--------------------------------------------------------------------------------|-------------------------------------------|---------|----------|----------------------|------------|
| Carrier: ROYAL3 INC                                                            |                                           |         |          |                      |            |
| Phone: 630-485-7370                                                            |                                           |         |          |                      |            |
| Fax: 630-485-6980                                                              |                                           |         | Order Re | f: 87098241 - SID: 8 | 7098241    |
| Attn: Jack                                                                     |                                           |         |          |                      |            |
| MC Number: MC944686                                                            |                                           |         |          |                      |            |
| Stop Information                                                               |                                           |         |          |                      |            |
| Lood At                                                                        |                                           |         |          | Pieces               | Weight     |
| <u>Load At</u><br>WD WILLIAMSON                                                | Fadiaat datas 02/2                        |         |          |                      | 0 LBS      |
| 4363 STATE ROUTE 104<br>Williamson, NY 14589                                   | Earliest date: 03/2<br>Latest date: 03/27 |         |          | 0 PCS                | 0 LBS      |
| Instructions:                                                                  |                                           |         |          |                      |            |
| Directions: company name is Motts Dr peppe                                     | er                                        |         |          |                      |            |
| <u>Deliver To</u>                                                              |                                           |         |          | Pieces               | Weight     |
| WALMART DC 006072 NEW ALBANY<br>973 STATE HIGHWAY 30 W<br>New Albany, MS 38652 | Earliest date: 03/2<br>Latest date: 03/29 |         |          | 0 PCS                | 0 LBS      |
| Instructions:                                                                  |                                           |         |          |                      |            |
| Directions:                                                                    |                                           |         |          |                      |            |
|                                                                                |                                           |         |          | 0 PCS                | 0 LBS      |
| Payment Information                                                            |                                           |         |          |                      |            |
| Description                                                                    | Quantity                                  |         | Rate     | Unit                 | Amount     |
| Flat Pay Rate                                                                  | 1                                         |         | 1900.000 | FLT                  | \$1,900.00 |
|                                                                                |                                           |         |          | Total Pay:           | \$1,900.00 |
| Driver Name: Rafael                                                            |                                           | Truck   | Number:  |                      |            |
| Driver Cell: 3479699997                                                        |                                           | Trailer | Number:  |                      |            |
| Remarks                                                                        |                                           |         |          |                      |            |
| Drder Remarks: 87098241 2533150484 8070<br>DEL#: 32489886                      | 001679 1095212501                         |         |          |                      |            |