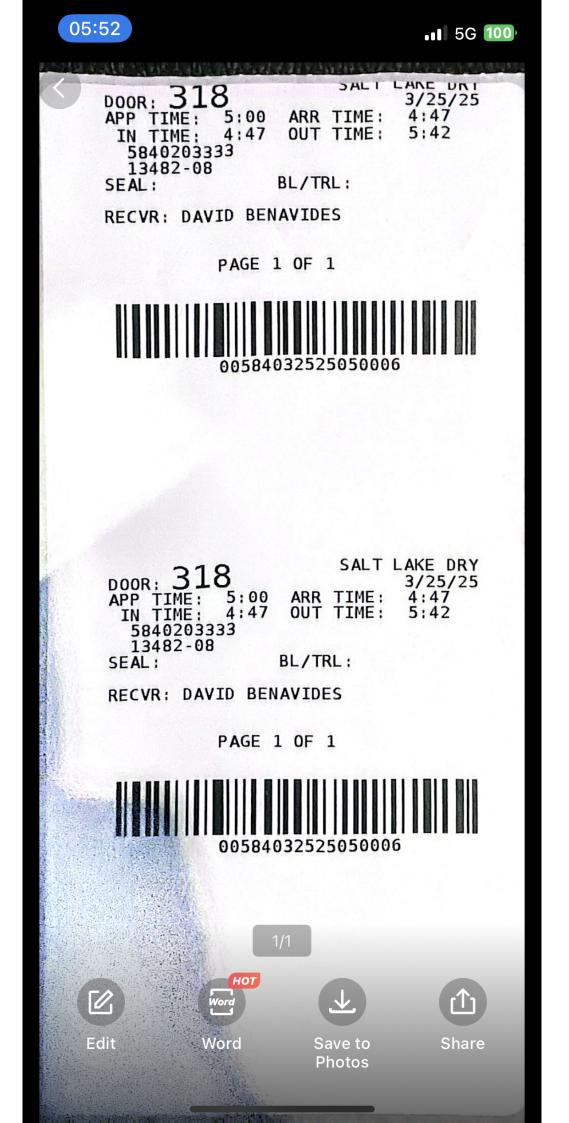

|              | [                        | DELIVERY INFORMATION |                    |
|--------------|--------------------------|----------------------|--------------------|
| Delivery #1: | COSTCO DC - DRY          | Delivery Date:       | 03/25/2025 Tuesday |
| Address:     | 5995 W 300 S             | Delivery Time:       | 05:00              |
|              | SALT LAKE CITY, UT 84104 | FCFS Notes:          |                    |
| Contact:     | MAIN                     |                      |                    |
| Phone:       | (801) 333-3560           |                      |                    |