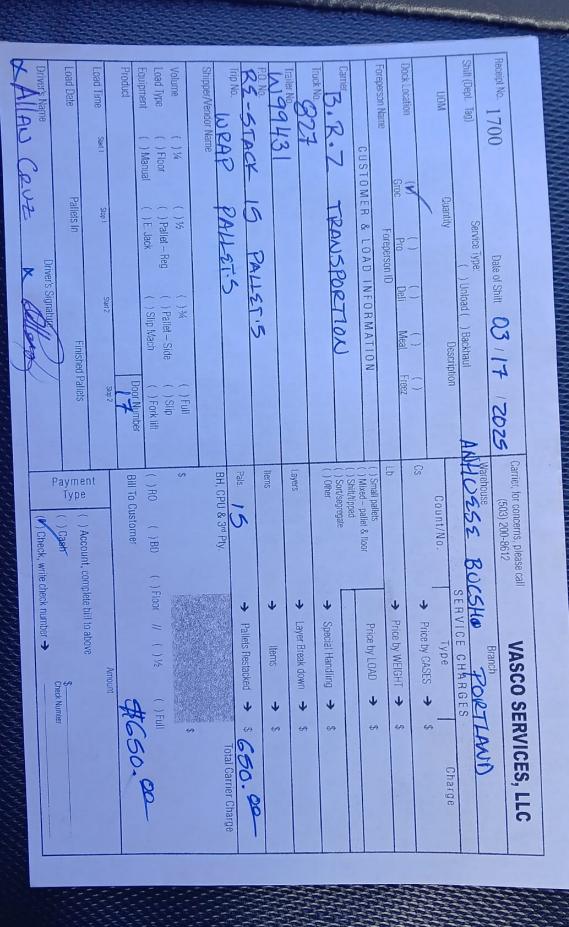

Order Order: 4917078 Commodity: **BEER** 

Temp: Weight: 44728.0

Van or Reefer (DAT) BOL: Trailer: 30127345 30127345

Hazmat: Reference: Pieces: **Hazmat UN:** 

Width: Length: Height:

РΙИ BRWY-- Cartersville Name: Date: 03/14/2025 1600

Address:

100 BUSCH DR NE

CARTERSVILLE Contact: **BRWY-- Cartersville** GA 30121

Driver Load: Phone: 770-386-2000

Reference number: CO 30127345 Reference number: F9 030127345

Reference number: QN 01

DC-- Portland Dc SO<sub>2</sub> Name: Date: 03/17/2025 1400

Address: 5910 NORTH CUTTER CIRCLE

Contact: **PORTLAND** OR 97217

Driver Load: Ν

Phone:

Reference number: CO 30127345

Reference number: QN 02

> **Carrier Freight Pay:** \$4,100.00 **LUMPER CHARGE** \$650.00

**Total Carrier Pay:** \$4.750.00 Billing/Payment inquiries call 1-877-519-1984