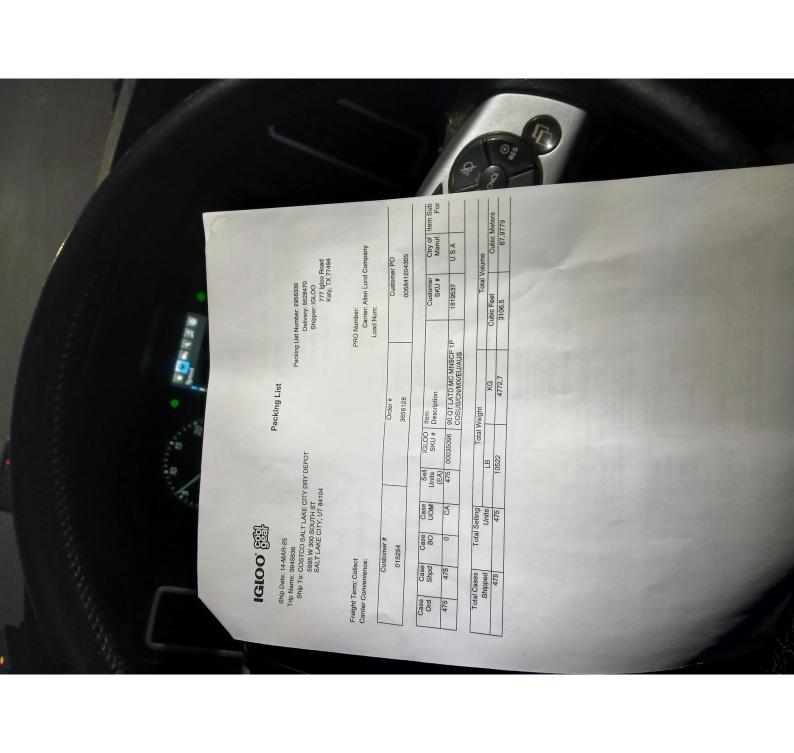

#### Notes:

| Line# | Commodity/Product | Description       |        | Quantity | 1   | Palle  | ets |
|-------|-------------------|-------------------|--------|----------|-----|--------|-----|
| 1     |                   | IGLOO 90QT ROLLER |        | 475      | PCS |        | 0   |
|       |                   | COOLER MAXCOLD    |        |          |     |        |     |
|       |                   | LATITUDE P4       |        |          |     |        |     |
|       |                   |                   | Total: | 475      |     | Total: | 0   |
|       |                   |                   |        |          |     |        |     |

#### Notes:

| Commodity/Product | Description |        | Quanti | ty  | Pall   | ets |
|-------------------|-------------|--------|--------|-----|--------|-----|
|                   | IGLOO 90QT  |        | 475    | PCS |        | 0   |
|                   | ROLLER      |        |        |     |        |     |
|                   | COOLER      |        |        |     |        |     |
|                   | MAXCOLD     |        |        |     |        |     |
|                   | LATITUDE P4 |        |        |     |        |     |
|                   |             | Total: | 475    |     | Total: | 0   |