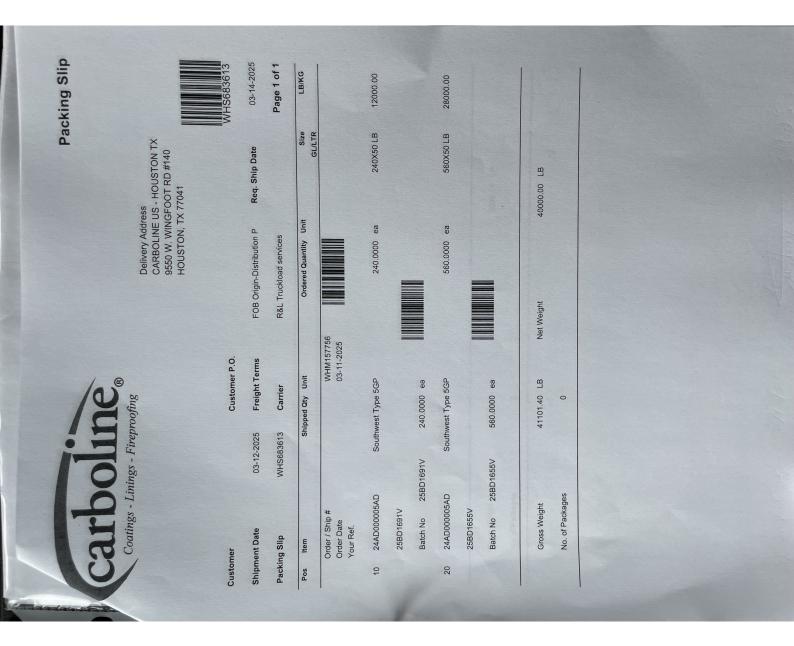

ASTA MIJAC

(X) Accept

() Decline

Attention: Eddie Rieck (770) 994-3822

| 5 Freight Cust Cust Cust Cust Cust Cust Cust Cus | Coatings - Linings - Fireproofing   Delivery Address   Coatings - Linings - Fireproofing | Customer P.O. | Freight Terms FOB Origin-Distribution P Req. Ship Date 03-14-2025 | Carrier R&L Truckload services Page 1 of 1 | Jy Unit Ordered Quantity Unit Size LB/KG GU/TR GU/LTR | WHM157756 | Accelerator A-20 40.0000 ea 40.50 LB 2040.00 |  | 40.0000 ea | AD Pallet Rain Cap 21.0000 ea 21X0 19.11 | 2059.11 LB Net Weight 2059.11 LB | 0 |
|--------------------------------------------------|------------------------------------------------------------------------------------------|---------------|-------------------------------------------------------------------|--------------------------------------------|-------------------------------------------------------|-----------|----------------------------------------------|--|------------|------------------------------------------|----------------------------------|---|
|--------------------------------------------------|------------------------------------------------------------------------------------------|---------------|-------------------------------------------------------------------|--------------------------------------------|-------------------------------------------------------|-----------|----------------------------------------------|--|------------|------------------------------------------|----------------------------------|---|