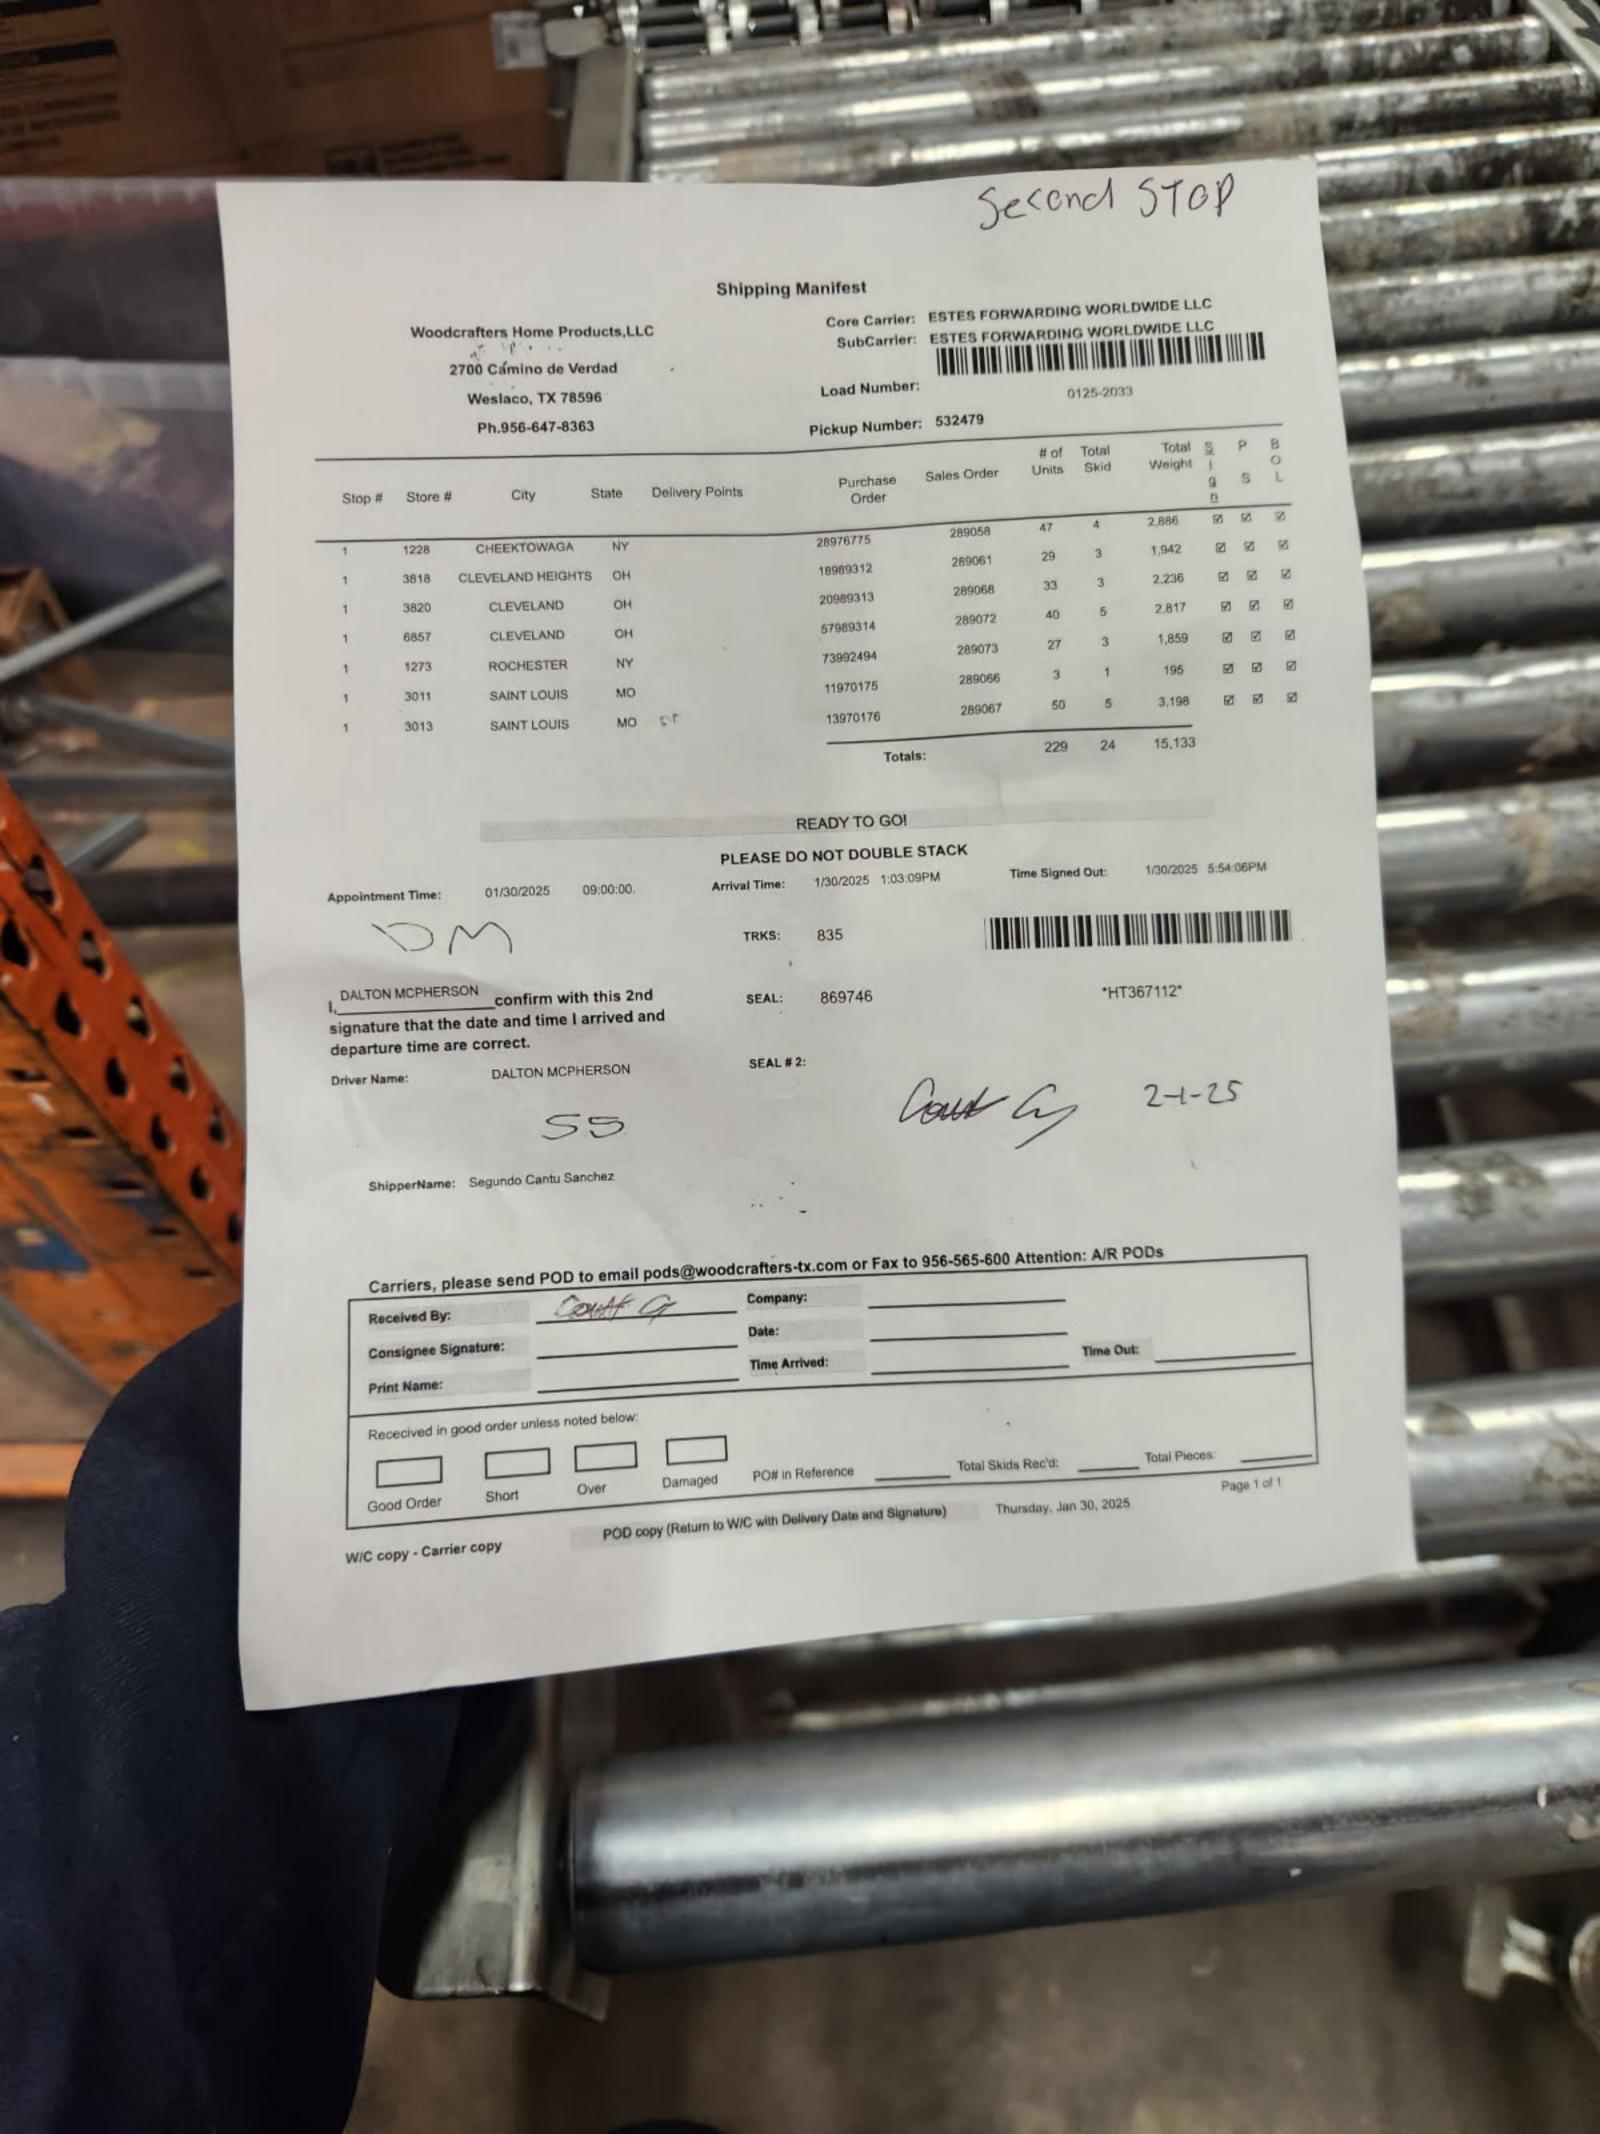

FOD copy (Return to W/C with Delivery Date and Signature) Thursday, Jan 30, 2025

Second STOP

#### **Shipping Manifest**

Woodcrafters Home Products, LLC

2700 Cámino de Verdad

Weslaco, TX 78596

Ph.956-647-8363

Core Carrier: ESTES FORWARDING WORLDWIDE LLC SubCarrier: ESTES FORWARDING WORLDWIDE LLC

Load Number:

0125-2033

Pickup Number: 532479

|       |         |                   |       |                 | Tions             |                  |               | Carrier III   | Total  | -        | P    | 8    |
|-------|---------|-------------------|-------|-----------------|-------------------|------------------|---------------|---------------|--------|----------|------|------|
| Stop# | Store # | City              | State | Delivery Points | Purchase<br>Order | Sales Order      | # of<br>Units | Total<br>Skid | Weight | St - G D | S    | 207  |
|       |         |                   |       |                 |                   | 289058           | 47            | 4             | 2,886  | 50       | 58   | 38   |
| 1     | 1228    | CHEEKTOWAGA       | NY    |                 | 28976775          |                  | 29            | 3             | 1,942  | 121      | 125  | 82   |
|       | 3818    | CLEVELAND HEIGHTS | s OH  |                 | 18989312          | 289061           |               |               | 2,236  | 83       | 82   | 彩    |
| 1     |         |                   |       |                 | 20989313          | 289068           | 33            | 3             |        |          |      |      |
| 1     | 3820    | CLEVELAND         | ОН    |                 | 57989314          | 289072           | 40            | 5             | 2,817  | 80       | 8    | 80   |
| 1     | 6857    | CLEVELAND         | ОН    |                 |                   | 289073           | 27            | 3             | 1,859  | Ø        |      | 2    |
| 1     | 1273    | ROCHESTER         | NY    |                 | 73992494          | VANDER OF STREET | 3             |               | 195    | 8        | 1 2  | E    |
|       | 3011    | SAINT LOUIS       | MO    |                 | 11970175          | 289066           |               |               |        |          |      |      |
| 1     |         |                   |       | cr.             | 13970176          | 289067           | 50            | 5             | 3,198  | E        | 1 10 | - 30 |
| 1     | 3013    | SAINT LOUIS       | МО    |                 | 1331011           |                  | 000           | 24            | 15,133 |          |      |      |
|       |         |                   |       |                 | Tota              | ils:             | 229           | 24            | 13,130 |          |      |      |
|       |         |                   |       |                 |                   |                  |               |               |        |          |      |      |

#### READY TO GO!

### PLEASE DO NOT DOUBLE STACK

Appointment Time:

01/30/2025

09:00:00.

Arrival Time: 1/30/2025 1:03:09PM

Time Signed Out:

1/30/2025 5:54:06PM

DALTON MCPHERSON confirm with this 2nd signature that the date and time I arrived and departure time are correct.

Driver Name:

DALTON MCPHERSON

TRKS:

SEAL:

SEAL # 2:

869746

835

\*HT367112\*

55

ShipperName: Segundo Cantu Sanchez

Court as 2-1-25

Carriers, please send POD to email pods@woodcrafters-tx.com or Fax to 956-565-600 Attention: A/R PODs

| Received By:     |              | Coulf          | 9       | Company:                       | (0 930-363-000 Attorne    |               |
|------------------|--------------|----------------|---------|--------------------------------|---------------------------|---------------|
| Consignee Signa  | iture:       |                |         | Time Arrived:                  | Tie                       | ne Out:       |
| Rececived in goo | d order unle | ss noted below | r.      |                                |                           |               |
|                  |              |                | Damaged | PO# in Reference               | Total Skids Rec'd:        | Total Pieces: |
| Good Order       | Short        | Over           |         | N/C with Delivery Date and Sig | nature) Thursday, Jan 30, | Page 1 of 1   |