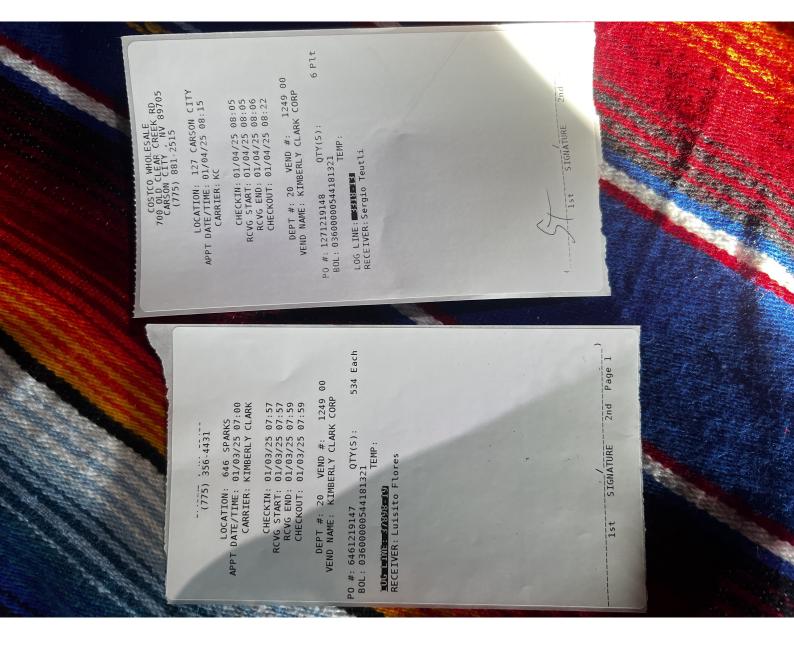

# **Delivery #3**

| Delivery Address | Appointment | Ref/PO#     |          | Commodity       | Weight  |
|------------------|-------------|-------------|----------|-----------------|---------|
| COSTCO #127BA    |             | Reference # | 77089059 | Household Goods | 5218 lb |

| Delivery Address                                     | Appointment                                      | Ref/PO# |              | Commodity  | Weight |
|------------------------------------------------------|--------------------------------------------------|---------|--------------|------------|--------|
| 700 OLD CLEAR CREEK RD<br>Carson City, NV 89705-6853 | Jan 3, 2025<br>09:30 PST                         | PO #    | 001271219148 | 16 PALLETS |        |
|                                                      | <b>Appt. Type</b><br>By Appointment<br>Confirmed |         |              |            |        |