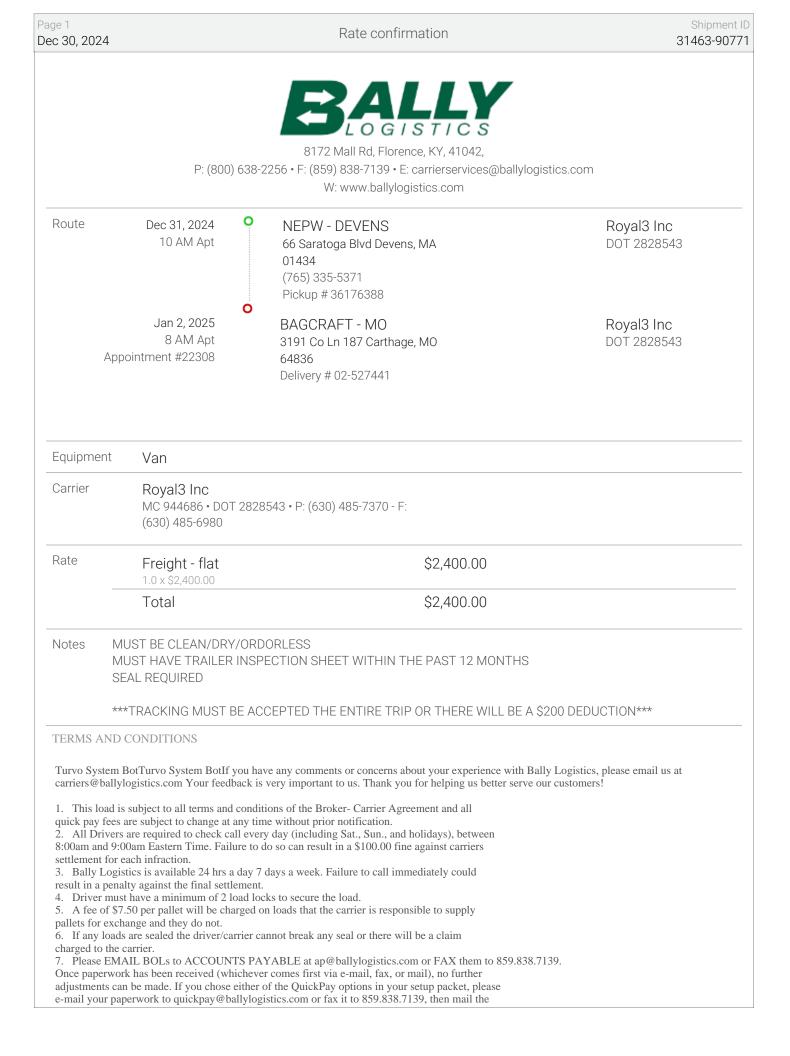

BILL TO: BALLY LOGISTICS LLC 7008 OCONNELL PLACE UNION, KY 41091 INVOICE DATE: 01/02/2025 INVOICE #: R71335 TERMS: NET 30 DUE DATE: 02/02/2025

| DATE       | CUSTOMER<br>REF# | ORIGIN - DESTINATION                                                              | QUANTITY | RATE       | AMOUNT     |
|------------|------------------|-----------------------------------------------------------------------------------|----------|------------|------------|
| 12/31/2024 |                  | 66 Saratoga Blvd, Devens, MA 01434, USA - 3191 Co Ln 187, Carthage, MO 64836, USA |          |            |            |
|            |                  | Freight Income                                                                    | 1        | \$2,400.00 | \$2,400.00 |

Tel: 844-899-8092

| Page 2<br>Dec 30, 2024                                                                                            | Rate confirmation                                                                                      | Shipment II<br>31463-9077 |
|-------------------------------------------------------------------------------------------------------------------|--------------------------------------------------------------------------------------------------------|---------------------------|
| originals.<br>8. Carrier MUST notify broker 1 hou<br>9. Advances are limited to 40% of the<br>per 24 hour period. | ar before detention begins to accrue.<br>e linehaul rate, not to exceed \$3000 and no more than \$1000 |                           |
| Representative signature                                                                                          | Receiver signature                                                                                     |                           |
| Title                                                                                                             | Title                                                                                                  |                           |
| Date                                                                                                              | Date                                                                                                   |                           |