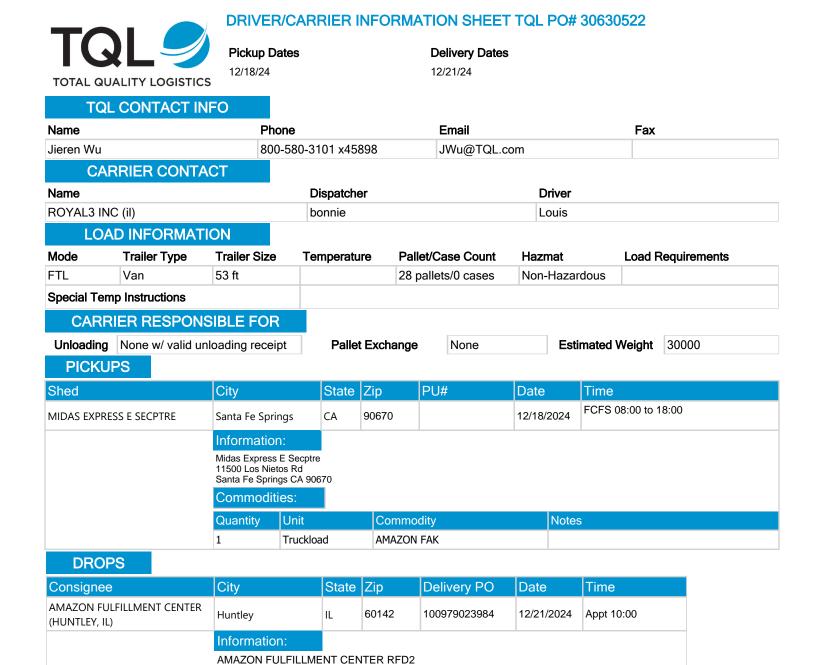

### TQL PO# 30630522

THIS AGREEMENT IS SUBJECT TO THE TERMS OF THE BROKER/CARRIER AGREEMENTS SIGNED BY THE CARRIER AND TQL. THIS AGREEMENT IS AN ADDENDUM TO THE BROKER/CARRIER AGREEMENT. THIS DOCUMENT IS ONLY FOR INFORMATIONAL PURPOSES.

## TQL RATE CONFIRMATION FOR PO# 30630522

## TQL CONTACT INFO

| Name           |                                                                        |                           | Phone                       |                                      |                     | Email                       |                          |           |               | Fax     |                  |             |
|----------------|------------------------------------------------------------------------|---------------------------|-----------------------------|--------------------------------------|---------------------|-----------------------------|--------------------------|-----------|---------------|---------|------------------|-------------|
| Jieren Wu      |                                                                        |                           | 800-58                      | 0-3101 x45898                        |                     | JWu@                        | TQL.com                  |           |               |         |                  |             |
| CAR            | RIER CO                                                                | NTA                       | СТ                          |                                      |                     |                             |                          |           |               |         | Office S         | taffed 24/7 |
| MC#/DOT#       |                                                                        | Nam                       | e                           |                                      |                     | Phone                       |                          | Ter       | ms            | Г       | Fax              |             |
| 944686 / 282   | 8543                                                                   | ROY                       | 'AL3 INC (il)               |                                      |                     | 630-485-7                   | 7370                     | 280       | DAYS          | (       | 630-845-73       | 70          |
| Address        |                                                                        |                           |                             |                                      |                     |                             |                          |           |               |         |                  |             |
| COMPASS F      | UNDING S                                                               | OLUTI                     | ONS PO BOX 2                | 05154 DALLAS                         | , TX 75             | 5320-5154                   |                          |           |               |         |                  |             |
| Dispatcher     |                                                                        |                           |                             | Driver                               |                     |                             |                          | Truck #   |               | -       | Trailer #        |             |
| bonnie         |                                                                        |                           |                             | Louis                                |                     |                             |                          | 728       |               | ł       | H03261           |             |
| LOAI           |                                                                        | ΛΑΤΙΟ                     | NC                          |                                      |                     |                             |                          |           |               |         |                  |             |
| Rate           | т                                                                      | уре                       |                             |                                      |                     | Unit                        |                          | Qu        | antity        |         | Total            |             |
| \$4,850.00     | L                                                                      | ine Ha                    | ul                          |                                      |                     | Flat                        |                          | 1         |               |         | \$4,850.00       |             |
| Rates that are | based on we                                                            | ight or d                 | count will be calcu         | lated from the qua                   | ntities la          | oaded.                      |                          |           | Т             | otal:   | \$4,850.0        | )0 USD      |
| Mode           | Trailer Ty                                                             | ре                        | Trailer Size                | Linear Feet                          | Temp                | erature                     | Pallet/Cas               | e Count   | Hazm          | at      | Load<br>Requiren | nents       |
| FTL            | Van                                                                    |                           | 53 ft                       |                                      |                     |                             | 28 pallets/              | 0 cases   | Non-<br>Hazar | dous    |                  |             |
| Special Temp   | Instruction                                                            | S                         |                             |                                      |                     |                             |                          |           | LxWxI         | н       | _                |             |
| Pick-up Loca   | tion                                                                   |                           |                             |                                      | D                   | ate                         |                          |           | Time          |         |                  |             |
| Santa Fe Spr   | ings, CA                                                               |                           |                             |                                      | 12                  | 2/18/2024                   |                          |           | FCFS (        | )8:00 t | to 18:00         |             |
| Commoditie     | es:                                                                    |                           |                             |                                      |                     |                             |                          |           |               |         |                  |             |
| Pick Up #      | Qu                                                                     | antity                    | Unit                        | Commodity                            |                     |                             | Notes                    |           |               |         |                  |             |
| 1              | 1                                                                      |                           | Truckload                   | AMAZON FAK                           | <                   |                             |                          |           |               |         |                  |             |
| Delivery Loca  | ition                                                                  |                           |                             |                                      | D                   | ate                         |                          |           | Time          |         |                  |             |
| Huntley, IL    |                                                                        |                           |                             |                                      | 12                  | 2/21/2024                   |                          |           | Appt 10       | ):00    |                  |             |
| CARRI          | ER RESF                                                                | ONS                       | IBLE FOR                    |                                      |                     |                             |                          |           |               |         |                  |             |
| Unloading      | None w/ va                                                             | lid unl                   | oading receipt              | Pallet Exch                          | nange               | None                        |                          | Estin     | nated We      | ight    | 30000            |             |
|                | Must subm<br>detention s<br>TQL trackin<br>take picture<br>late fee ma | tarts a<br>ng<br>es at de | fter 5 hours and<br>elivery | or rate deductio<br>then \$15 per ho | on and l<br>ur, cap | late fee ma<br>pping at \$1 | ay apply. no<br>50 a day | tracking= | no deten      | tion    |                  |             |