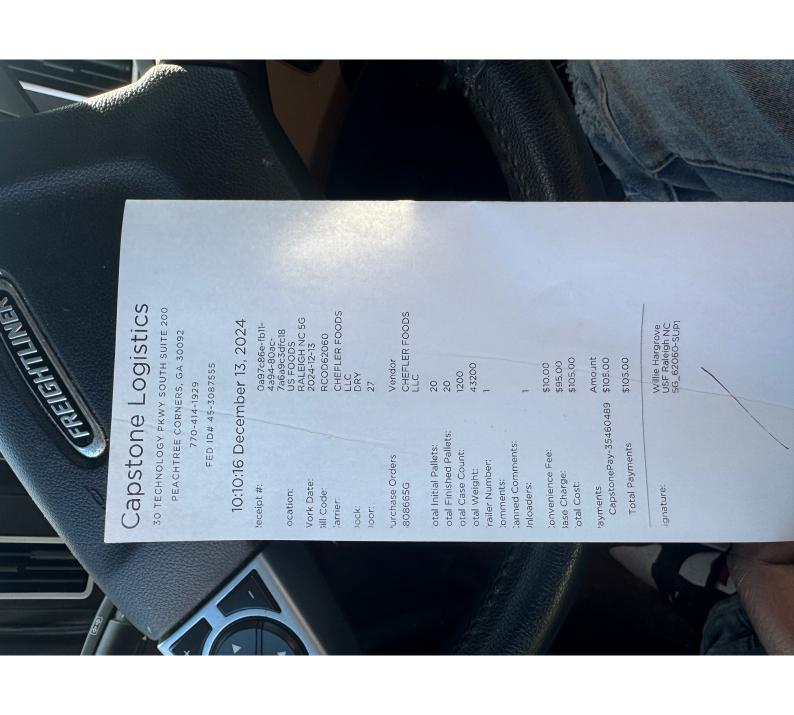

# **INVOICE**

BILL TO: ALPHA & OMEGA LOGISTICS LLC PO BOX 1791 ELKINS, WV 26241 INVOICE DATE: 12/13/2024 INVOICE #: R69385 TERMS: NET 30 DUE DATE: 01/13/2025

| DATE       | CUSTOMER REF# | ORIGIN - DESTINATION                                                              | QUANTITY | RATE       | AMOUNT     |
|------------|---------------|-----------------------------------------------------------------------------------|----------|------------|------------|
| 12/12/2024 |               | 397 E 54th Street, Elmwood Park, NJ 07407 - 1500 NC Highway 39, Zebulon, NC 27597 |          |            |            |
|            |               | Freight Income                                                                    | 1        | \$1,000.00 | \$1,000.00 |
|            |               | Lumper                                                                            | 1        | \$105.00   | \$105.00   |

| TOTAL      |  |
|------------|--|
| \$1,105.00 |  |

Qty Description
1 LUMPER

 Rate
 Total

 \$105.00
 \$105.00

Fax#: 630-485-6980

12/13/24

\_\_\_\_

9am

**TOTAL AMOUNT: \$1,105.00** 