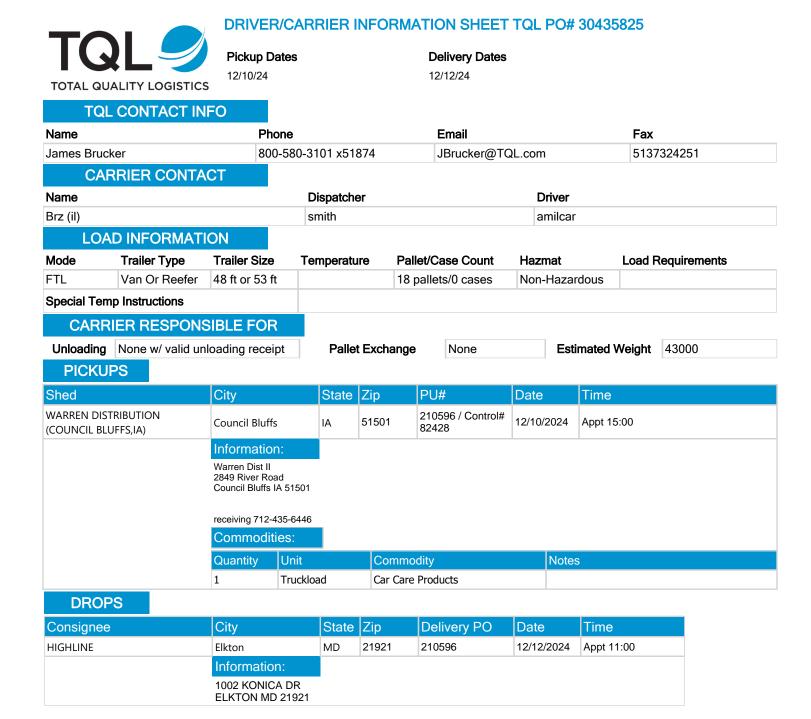

### TQL RATE CONFIRMATION FOR PO# 30435825

#### TQL CONTACT INFO

| Name               |                                 |                  | Phone        |                  |             | Email        |             |        |                  | F        | Fax   |                   |         |
|--------------------|---------------------------------|------------------|--------------|------------------|-------------|--------------|-------------|--------|------------------|----------|-------|-------------------|---------|
| James Brucke       | er                              |                  | 800-580-     | 3101 x51874      |             | JBruck       | er@TQL.co   | om     |                  | 5        | 51373 | 324251            |         |
| CARI               | RIER CON                        | TACT             |              |                  |             |              |             |        |                  |          |       | Office Staff      | ed 24/7 |
| MC#/DOT#           |                                 | Name             |              |                  |             | Phone        |             |        | Terms            | ;        | F     | ax                |         |
| 086875 / 3119      | 0062                            | Brz (il)         |              |                  |             | 708-303-5    | 5150        |        | 28DA`            | YS       | 6     | 30-485-0000       |         |
| Address            |                                 |                  |              |                  |             |              |             |        |                  |          |       |                   |         |
| COMPASS FU         | JNDING SOI                      | LUTIONS PC       | BOX 205      | 154 DALLAS,      | , TX 753    | 320-5154     |             |        |                  |          |       |                   |         |
| Dispatcher         |                                 |                  |              | Driver           |             |              |             | Truc   | k #              |          | ٦     | Frailer #         |         |
| smith              |                                 |                  |              | amilcar          |             |              |             | 812    |                  |          | v     | V18947            |         |
| LOAD               |                                 | ATION            |              |                  |             |              |             |        |                  |          |       |                   |         |
| Rate               | Тур                             | be               |              |                  |             | Unit         |             |        | Quantity         |          | Total |                   |         |
| \$2,800.00         | Lin                             | e Haul           |              |                  |             | Flat         |             |        | 1                |          |       | \$2,800.00        |         |
| Rates that are b   | based on weigi                  | ht or count will | be calculate | ed from the quar | ntities loa | aded.        |             |        |                  | То       | otal: | \$2,800.00        | USD     |
| Mode               | Trailer Type                    | e Trailer S      | Size L       | inear Feet       | Tempe       | erature      | Pallet/Cas  | ε Coι  | unt              | Hazma    | ıt    | Load<br>Requireme | nts     |
| FTL                | Van Or Ree                      |                  |              |                  |             |              | 18 pallets/ | 0 cas  | es               | Non-     |       | •                 |         |
| Special Temp       | Instructions                    |                  |              |                  |             |              |             |        |                  | Hazard   |       |                   |         |
|                    |                                 |                  |              |                  | <b>D</b> -  | •            |             |        |                  |          | •     |                   |         |
| Pick-up Location   |                                 |                  |              | Date             |             |              |             |        |                  | Time     | 15.00 |                   |         |
| Council Bluffs     |                                 |                  |              |                  | 12/         | /10/2024     |             |        | ŀ                | Appt 15: | 00    |                   |         |
| Pick Up #          | s.<br>Quar                      | ntity Unit       |              | Commodity        |             |              | Notes       |        |                  |          |       |                   |         |
| 1                  | 1                               | Truck            | load         | Car Care Proc    |             |              | NOICES      |        |                  |          |       |                   |         |
| Delivery Locat     | tion                            |                  |              |                  | Da          | te           |             |        | ٦                | Гime     |       |                   |         |
| Elkton, MD         |                                 |                  |              | 12/12/2024       |             |              |             | A      | Appt 11:00       |          |       |                   |         |
| CARRIE             | ER RESPO                        | <b>DNSIBLE F</b> | OR           |                  |             |              |             |        |                  |          |       |                   |         |
| Unloading          | None w/ valid unloading receipt |                  |              | Pallet Exchange  |             | None         |             | E      | Estimated Weight |          | ght   | 43000             |         |
| Note to<br>Carrier | By signing th                   | is rate confiri  | nation, yo   | u have read ar   | nd agree    | e to all thr | ee pages o  | f this | docum            | ent.     |       |                   |         |