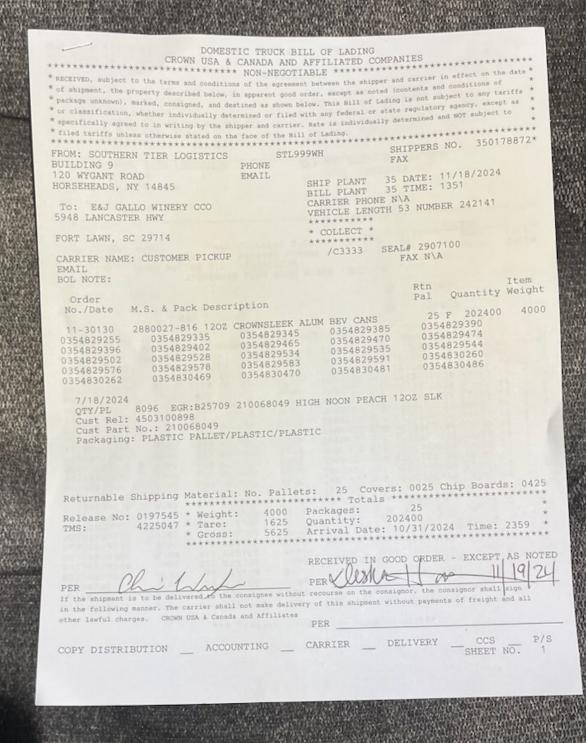

Horseheads, NY

11/18 @ 13:00

Pickup Number(s)

24479603 / 197545

Shipper

CROWN CORK & SEAL CO

120 Wygant Rd

Horseheads, NY 14845

Reference Number(s)

24479603

CROWN\_CCO\_859

Weight

44200.0 lbs

Pallets

Pieces

1

Delivery

Fort Lawn, SC

11/19 @ 09:00

Delivery Number(s)

4503100898

Receiver

**ECO CHESTER COUNTY BWNSC21045** 

5948 Lancaster Hwy Fort Lawn, SC 29714

Reference Number(s)

24479603

**CROWN CCO 859** 

Weight

44200.0 lbs

Pallets

Pieces

1