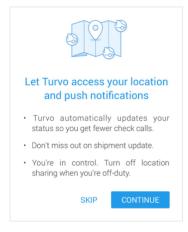

# **Driver instructions**

- 7 Enter your full name if prompted
- 8 Get started with your shipments.

Remember: this will be your name on record for Turvo so make sure you enter it correctly!

For the best Turvo driver app experience, we recommend you set your location services to "Always" and allow push notifications.

Location services enable tracking as you complete the shipment and keep everyone on the same page about where the shipment is. Push notifications help make sure you don't miss any important shipment updates or messages.