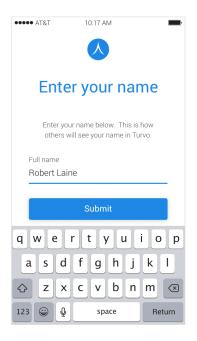

# **Driver instructions**

- 7 Enter your full name if prompted
- 8 Get started with your shipments.

Remember: this will be your name on record for Turvo so make sure you enter it correctly!

For the best Turvo driver app experience, we recommend you set your location services to "Always" and allow push notifications.