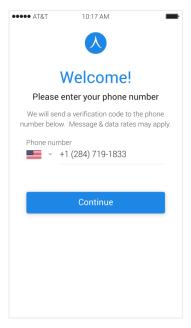

## **Driver instructions**

The Turvo Driver app makes it simple to sign-up, view assigned shipments, and get on the road.

Just download the app, enter your phone number, and receive a one-time verification code for a password-less sign in.

(If you already have the app installed and you've signed in, clicking the link will open Turvo Driver and bring you straight to the shared shipment.)

- 3 Open the app and enter your mobile phone number
- You will receive a 6-digit verification code via SMS.