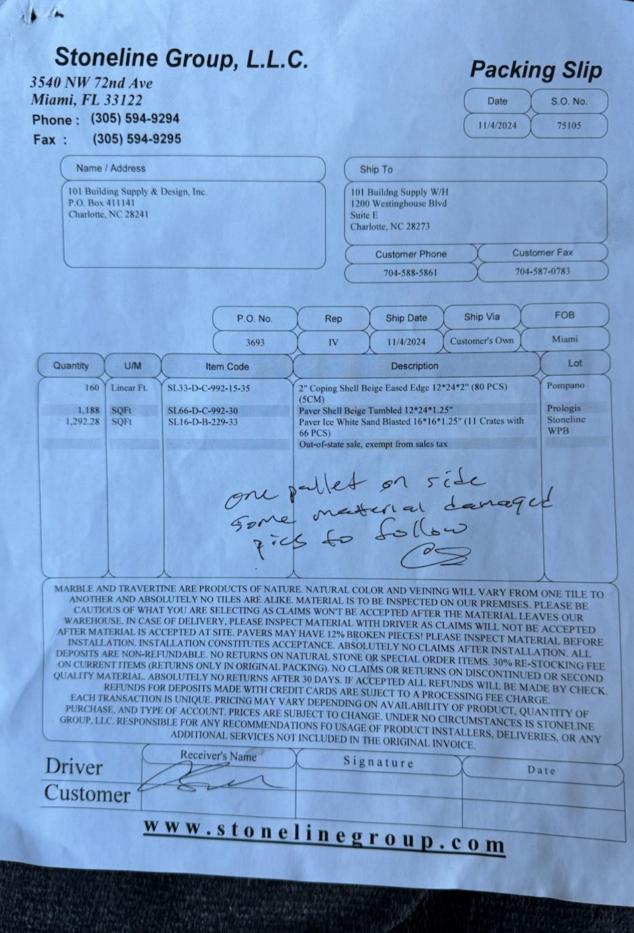

# <u>Pick Ups</u>

Shed:STONELINE GROUP #2 Address: 3407 NW 72ND AVE #B MIAMI, FL 33122 Phone: (305) 594-9294 Date: 11/05/24 Time: 09:00 Appt#: P/U # 3693 Commodity: Natural Stone Tile Pallets: 9 Pieces: 0 Remarks: 9 Pallets Shed Special Instructions: DRIVER IS ABLE TO PICK UP ON SAT BUT WILL NEED TO CALL 786-340-4971 TO LET THEM KNOW HE'S THERE AS WAREHOUSE IS CLOSED BUT THEY ARE THERE.

Shed:STONELINE - POMPANO BEACH Address: 2530 W COPANS RD POMPANO BEACH, FL 33069 Phone: (305) 342-8307 Date: 11/05/24 Time: 11:00 Appt#: P/U # 3693 Commodity: Natural Stone Tile Pallets: 2 Pieces: 0 Remarks: 2 Pallets

Shed:STONELINE WPB Address: 7830 BYRON DR. STE 2 WEST PALM BEACH, FL 33404 Phone: 5616198842 Date: 11/05/24 Time: 13:00 Appt#:

P/U # 3693 Commodity: Natural Stone Tile Pallets: 11 Pieces: 0 Remarks: 11 Pallets

### **Deliveries**

Shed:TWIN OAKS LANDSCAPING Address: 4334 SAVANNAH HWY RAVENEL, SC 29470 Phone: (704) 497-6900 Date: 11/06/24 Time: 08:00Appt#: Delivery PO: 3693 Pallets: 22 Pieces: 0

Remarks: 22 Pallets