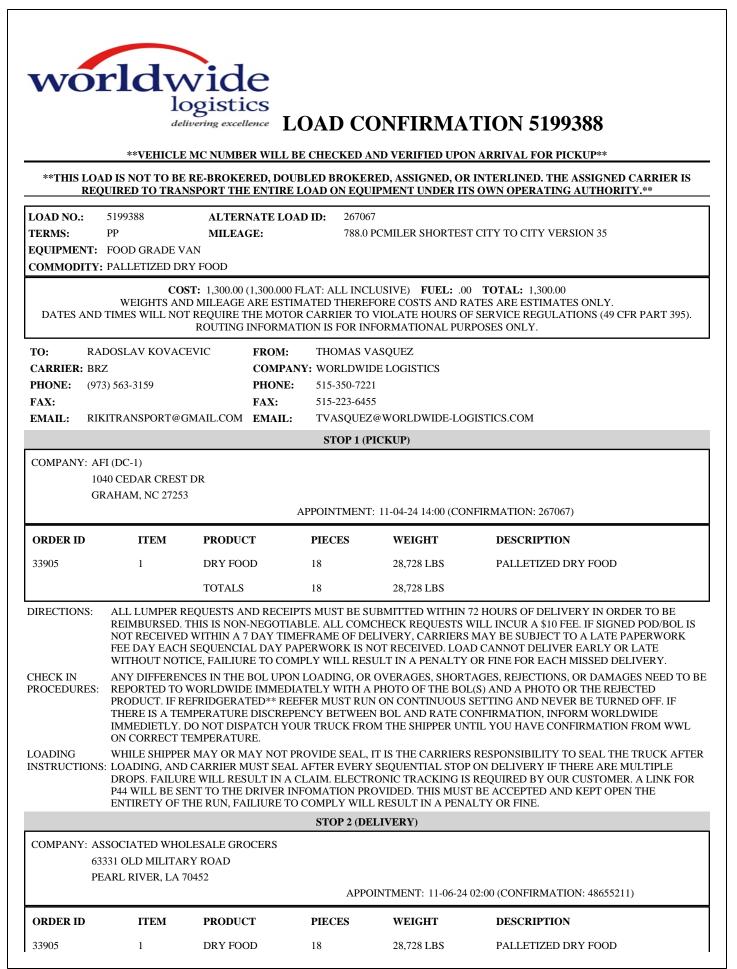

| LOAD NO.:  | 5199388                    | ALTERNATE LOAD    | <b>ID:</b> 2 | 67067                              |  |  |  |
|------------|----------------------------|-------------------|--------------|------------------------------------|--|--|--|
| ORIGIN:    | GRAHAM, NC                 | DESTINATION:      | F            | PEARL RIVER, LA IN-TRANSIT STOPS:0 |  |  |  |
| WEIGHT:    | 28728                      | MILEAGE:          | 7            | 88.0                               |  |  |  |
| EQUIPMENT  | <b>FOOD GRADE VAN</b>      | RATE:             | 1            | ,300.000 FLAT                      |  |  |  |
| DISPATCHE  | <b>D:</b> 11-04-24 21:49   | <b>DELIVERED:</b> | 1            | 1-06-24 01:10                      |  |  |  |
| COMMODIT   | Y: PALLETIZED DRY F        | OOD               |              |                                    |  |  |  |
| TO: H      | RADOSLAV KOVACEVI          | С                 | FROM:        | THOMAS VASQUEZ                     |  |  |  |
| CARRIER: H | BRZ                        |                   | COMPA        | NY: WORLDWIDE LOGISTICS            |  |  |  |
| PHONE: (   | 973) 563-3159              |                   | PHONE:       | 515-350-7221                       |  |  |  |
| FAX:       |                            |                   | FAX:         | 515-223-6455                       |  |  |  |
| EMAIL: H   | RIKITRANSPORT@GMA          | IL.COM            | EMAIL:       | TVASQUEZ@WORLDWIDE-LOGISTICS.COM   |  |  |  |
| REMIT TO:  | WORLDWIDE LOGISTI          | CS                |              |                                    |  |  |  |
|            | 6101 STRAWBERRY LA         | NE                |              |                                    |  |  |  |
|            | SUITE 103                  |                   |              |                                    |  |  |  |
|            | LOUISVILLE, KY 40209       | -0349             |              |                                    |  |  |  |
| PHONE:     | (877) 685-3737             |                   |              |                                    |  |  |  |
| FAX:       | 515-645-9445               |                   |              |                                    |  |  |  |
| EMAIL:     | BILLING@WORLDWID           | E-LOGISTICS.COM   |              |                                    |  |  |  |
|            |                            | LOAD NUMBER       | 5199388      | REQUESTED COST APPROVED            |  |  |  |
| CHARGE T   | CHARGE TYPE: LUMPER CHARGE |                   |              |                                    |  |  |  |
| REQUESTE   | D AMOUNT: \$202.00         |                   |              |                                    |  |  |  |
|            | AMOUNT: \$202.00           |                   |              |                                    |  |  |  |
| COMMENT    | S:                         |                   |              |                                    |  |  |  |
| REASON:    |                            |                   |              |                                    |  |  |  |
|            |                            |                   |              |                                    |  |  |  |