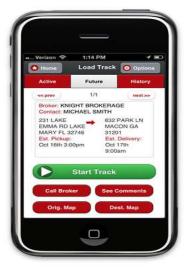

## Starting and Ending The Load Track

When the driver is assigned the load, they need to open the Trucker Tools App on iPhone or Android phone. Then, click the Load Track button on the main menu, and start the corresponding Load Track by clicking the Start Track button.