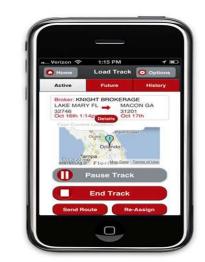

## Starting and Ending The Load Track

When the driver is assigned the load, they need to open the Trucker Tools App on iPhone or Android phone. Then, click the Load Track button on the main menu, and start the corresponding Load Track by clicking the Start Track button.