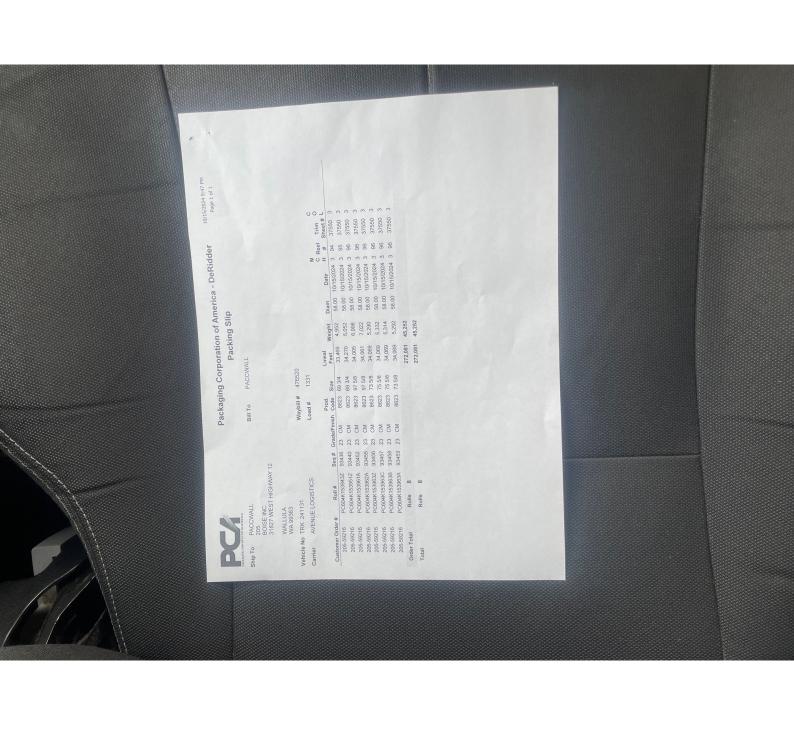

### Rate/Route Confirmation for ROYAL3 INC \$4,400.00

| Shipme | ent Details |
|--------|-------------|
|--------|-------------|

**Shipment #** 70663393 **BOL #** 47927552 **Carrier Miles** 2207.57

Temperature

**Cust Ref/PO #** 1331 /205-59216 **Eq Type** 53' Van

Todays Date 10/14/2024 13:56 Eq ID

Description of Merch: Rollstock Paper PIECES @ 43207.00 Pounds

**Carrier Details** 

Carrier ROYAL3 INC Driver Name Sterling

**MC** 944686 **Dispatch Phone** (630) 485-7370

 DOT #
 2828543
 Fax

 SCAC
 ZFIH
 Carrier Ref

Stop Details

Stop Type Pcs/Type/Wt Address Appt Date Appt Time PU/Delv #

PACKAGING CORPORATION OF AMERICA -

DERIDDER, LA

Pickup PIECES 43207 lbs 696 TAYLOR RD 10/15/24 15:00 - 23:59

DERIDDER, LA, 70634 **PN**: (337) 462-4300

53' VAN ONLY. SWING DOORS, WOOD FLOOR ONLY. DRIVER MUST CONFIRM BILLS MATCH BEFORE LEAVING SHIPPER MUST EMAIL PCA TEAM WHEN APPROACHING DETENTION FOR IT TO BE APPROVED

BOISE INC.

2 Delivery PIECES 43207 lbs 31827 WEST HIGHWAY 12

WALLULA, WA, 99363 10/21/24 06:00 - 16:00 205-59216

PN: (509) 545-3202

### **Shipment Line Items**

Total Pcs: Total Pallets: Total Weight: 43207 lbs

### Carrier Rate Agreement

Item # Charge Description Unit Price Unit Type Unit Quantity Rate Note

1 Line Haul \$4,400.00 Flat Rate 1 \$4,400.00
Total: \$4,400.00