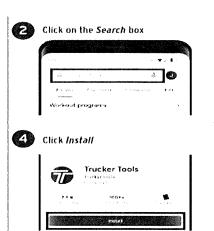

## How to Download the Trucker Tools App & Start Tracking

Open App Store

Type Trucker Tools in Search Bar Click Get or Cloud Icon

SET GENERAL SETTINGS Click Allow

Click Allow While Using App

Atom "Trucker Tooks" to
access your location?

## How to Download the Trucker Tools App & Start Tracking

3 Type Trucker Tools in Search Bar Select Trucker Tools in the list

7 Click Menu Icon in upper left corner

Trucker Tools

We also offer ELD tracking, contact eldsetup@truckertools.com or call 703-955-3560 to get started.