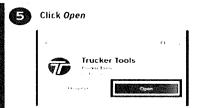

9 Enter phone II | Click Confirm

Enter Verification Code | Click Submit

8 Click Tracking

Click Start Track

SET LOCATION SETTINGS

Once you leave the app, you'll be prompted to update location settings. Click Change to Always Allow. You can also change this in your phone settings.