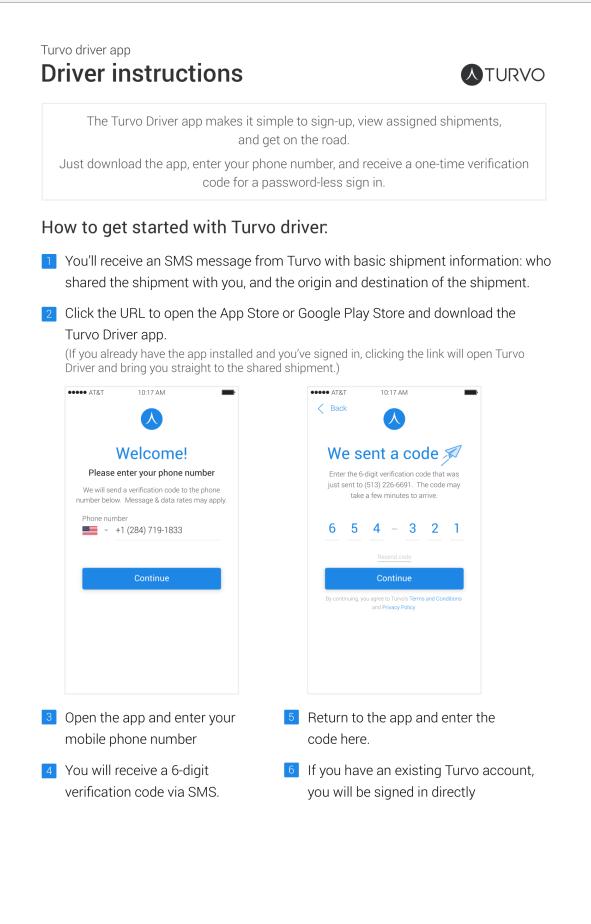

Terms and Conditions:

PLEASE DOWNLOAD THE TURVO DRIVER APP & USE FOR TRACKING UPDATES, THIS IS A REQUIREMENT. IF YOU ARE NOT ABLE TO USE THE APP FOR SOME REASON, CALL OR EMAIL YOUR LIGHTHOUSE TRANS. SERVICES REP WITH YOUR DRIVERS CITY & STATE LOCATION EACH DAY DURING LOAD TRANSIT (REEFER LOADS WILL ALSO REQUIRE A TEMPERATURE

Rate Confirmation

CONFIRMATION). DRIVERS MUST DOWNLOAD THE TURVO DRIVER APP FOR TRACKING PURPOSES & LEAVE IT RUNNING IN THE BACKGROUND ON THEIR PHONE THROUGHOUT THE ENTIRE TRANSIT. A LINK WILL BE SENT TO THEM VIA TEXT MESSAGE OR EMAIL AND THEY MUST DOWNLOAD THE APP.

IF YOU ARE NEW TO THE TURVO DRIVER APP INCLUDED BELOW ARE 3 ARTICLES TO INSTRUCT YOU:

Comprehensive answer guide to common driver questions

First time login instructions for drivers

Shipment execution in the Driver mobile app