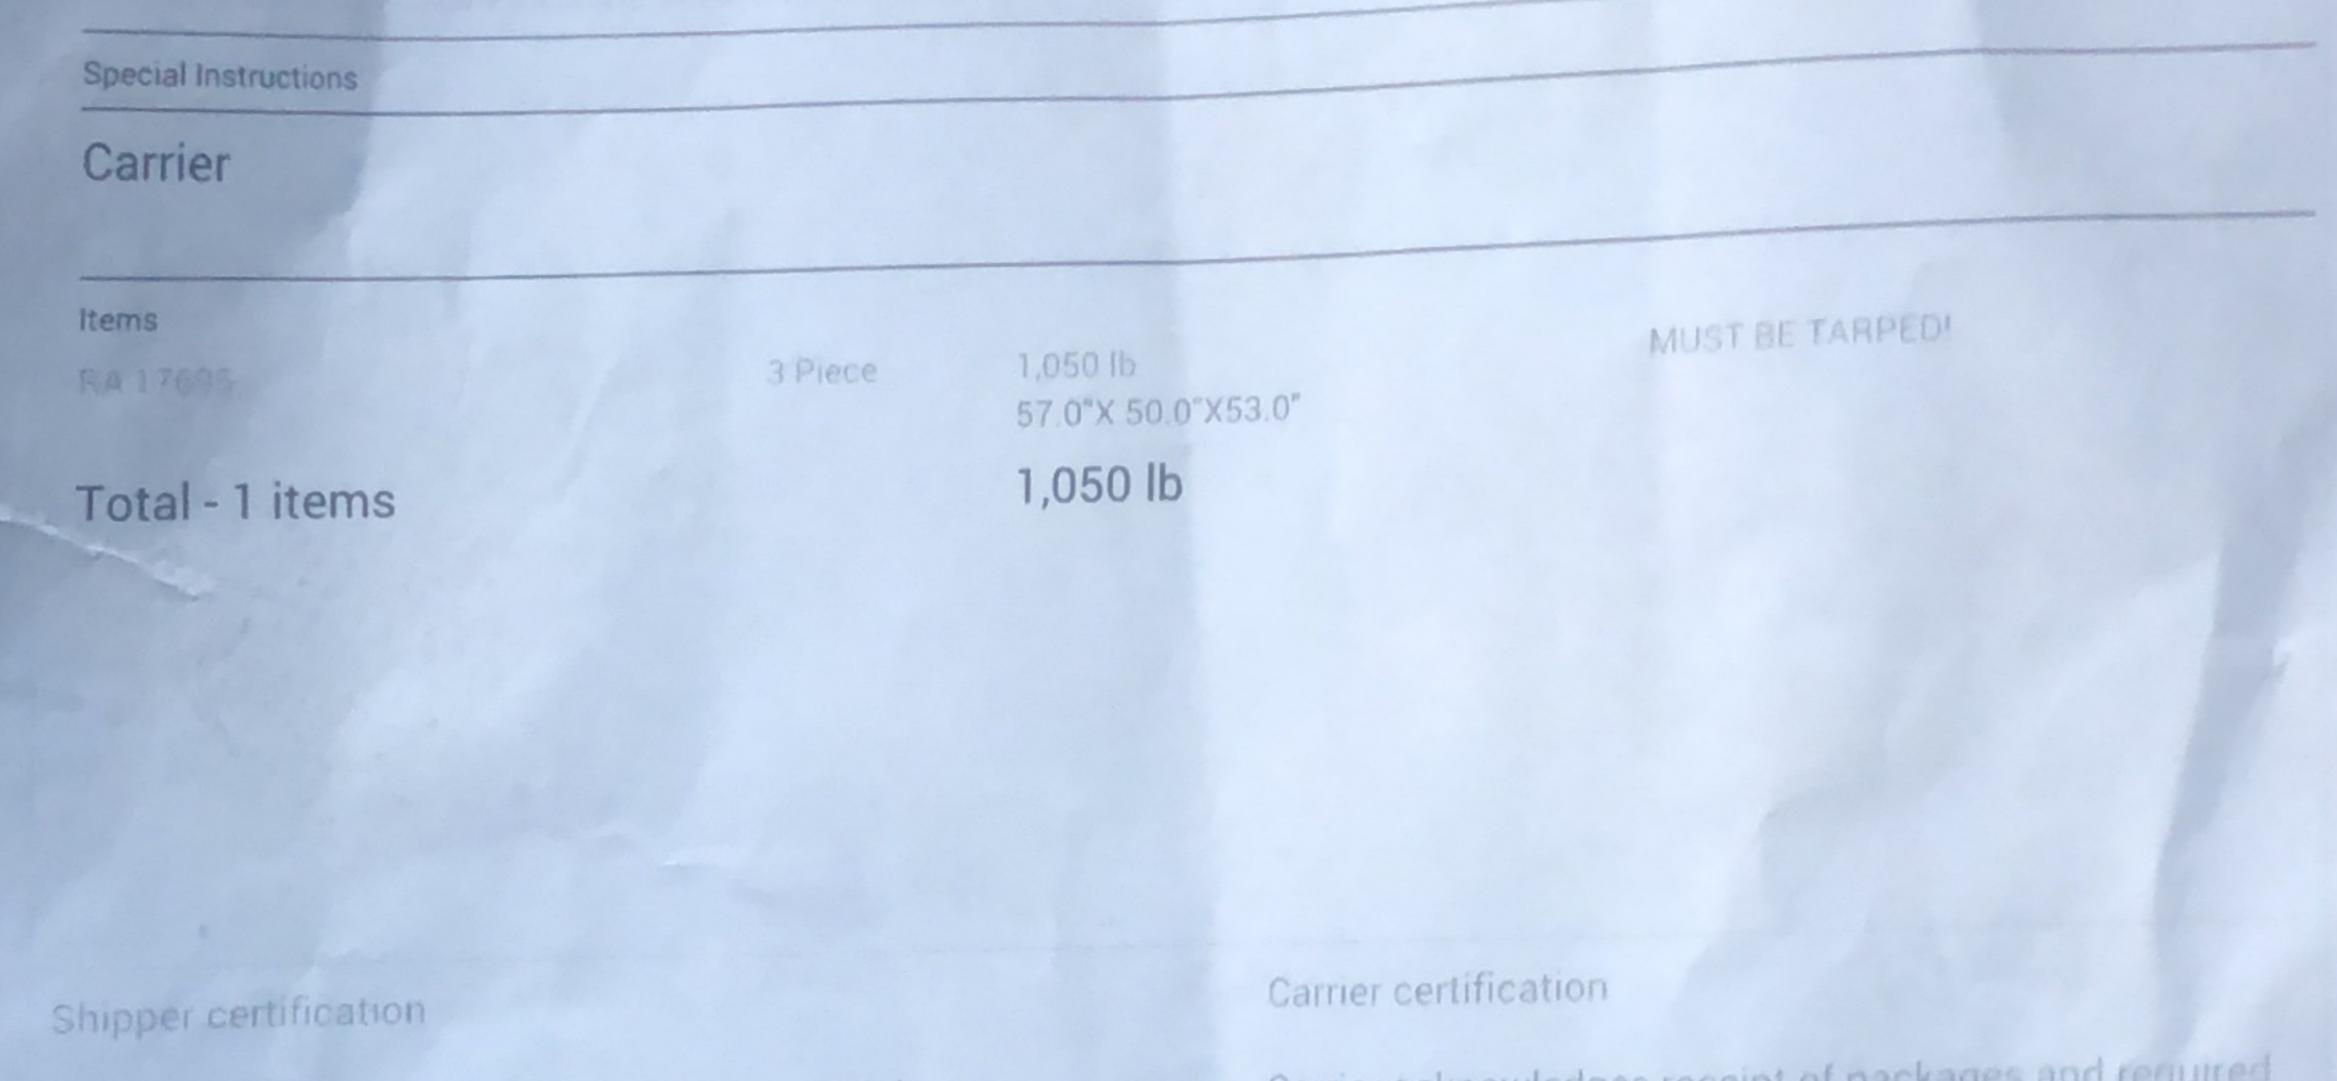

# ALIST BE TAMPED AUST TURN ON TRACKING MUST GO TO A ROUTE WITH OPEN ROADS AND HAS TO BE DELIVERED BY 10/10 0900 Subrial individuologies Carrier Ra 17585 3 Piece 1.050 b MUST BE TARPED Total - 1 items 1,050 lb