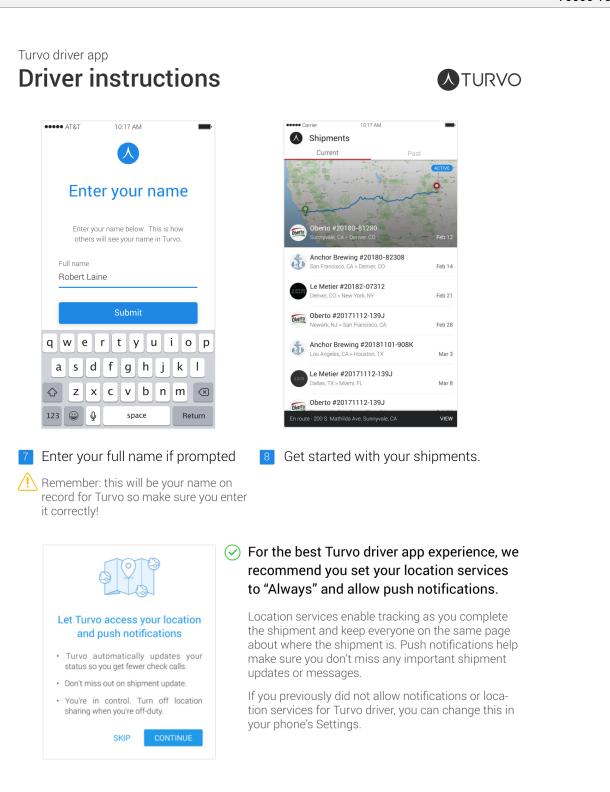

Terms and Conditions:

PLEASE DOWNLOAD THE TURVO DRIVER APP & USE FOR TRACKING UPDATES, THIS IS A REQUIREMENT. IF YOU ARE NOT ABLE TO USE THE APP FOR SOME REASON, CALL OR EMAIL YOUR LIGHTHOUSE TRANS. SERVICES REP WITH YOUR DRIVERS CITY & STATE LOCATION EACH DAY DURING LOAD TRANSIT (REEFER LOADS WILL ALSO REQUIRE A TEMPERATURE

Rate Confirmation

CONFIRMATION). DRIVERS MUST DOWNLOAD THE TURVO DRIVER APP FOR TRACKING PURPOSES & LEAVE IT RUNNING IN THE BACKGROUND ON THEIR PHONE THROUGHOUT THE ENTIRE TRANSIT. A LINK WILL BE SENT TO THEM VIA TEXT MESSAGE OR EMAIL AND THEY MUST DOWNLOAD THE APP.

IF YOU ARE NEW TO THE TURVO DRIVER APP INCLUDED BELOW ARE 3 ARTICLES TO INSTRUCT YOU:

Comprehensive answer guide to common driver questions

First time login instructions for drivers

Shipment execution in the Driver mobile app