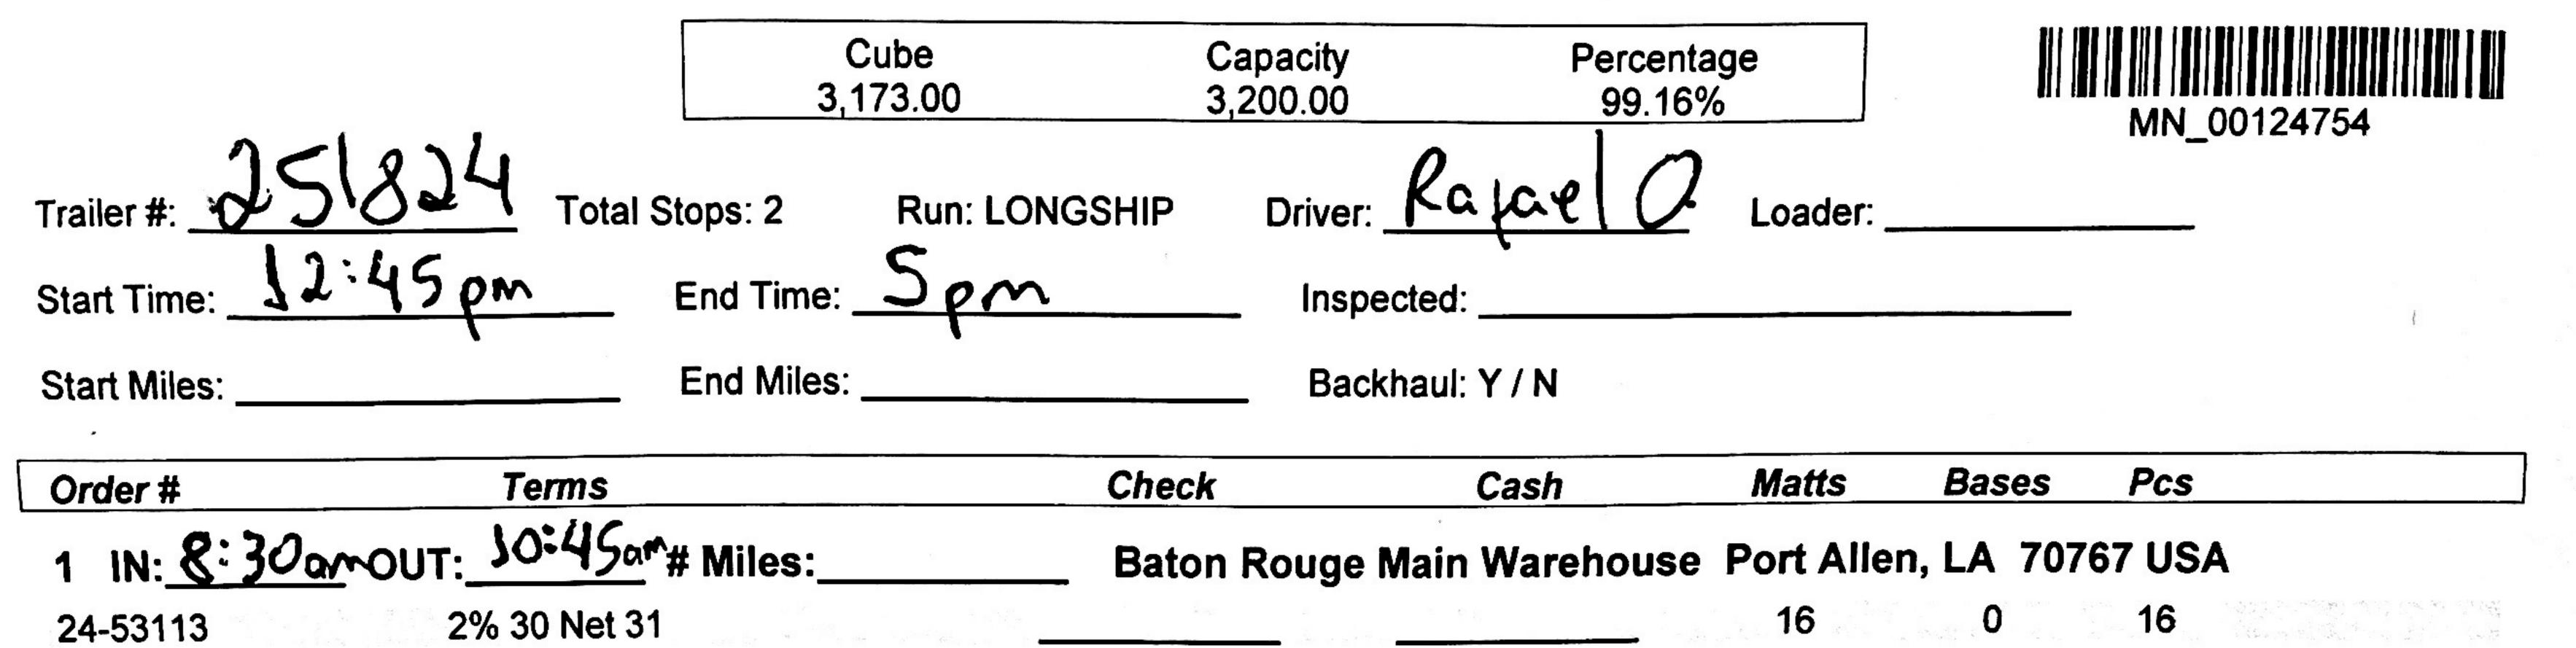

### **Driver Manifest For Truck 2**

Shipping For: October 07, 2024 / Loading Door 0

16

46

16

73

27

2% 30 Net 31 24-53113

\*\*\* Requested Arrival Date: 10/8/2024

2% 30 Net 31 24-53117

\*\*\* Requested Arrival Date: 10/8/2024

| Totals | 62 | 27 | 89 |
|--------|----|----|----|
| 100010 |    |    |    |

2 IN: 12 pm OUT: 1:30 pm # Miles: New Orleans Main Warehouse Saint Rose, LA 70087 USA 24-53114 2% 30 Net 31 50 25 75 \*\*\* Requested Arrival Date: 10/8/2024