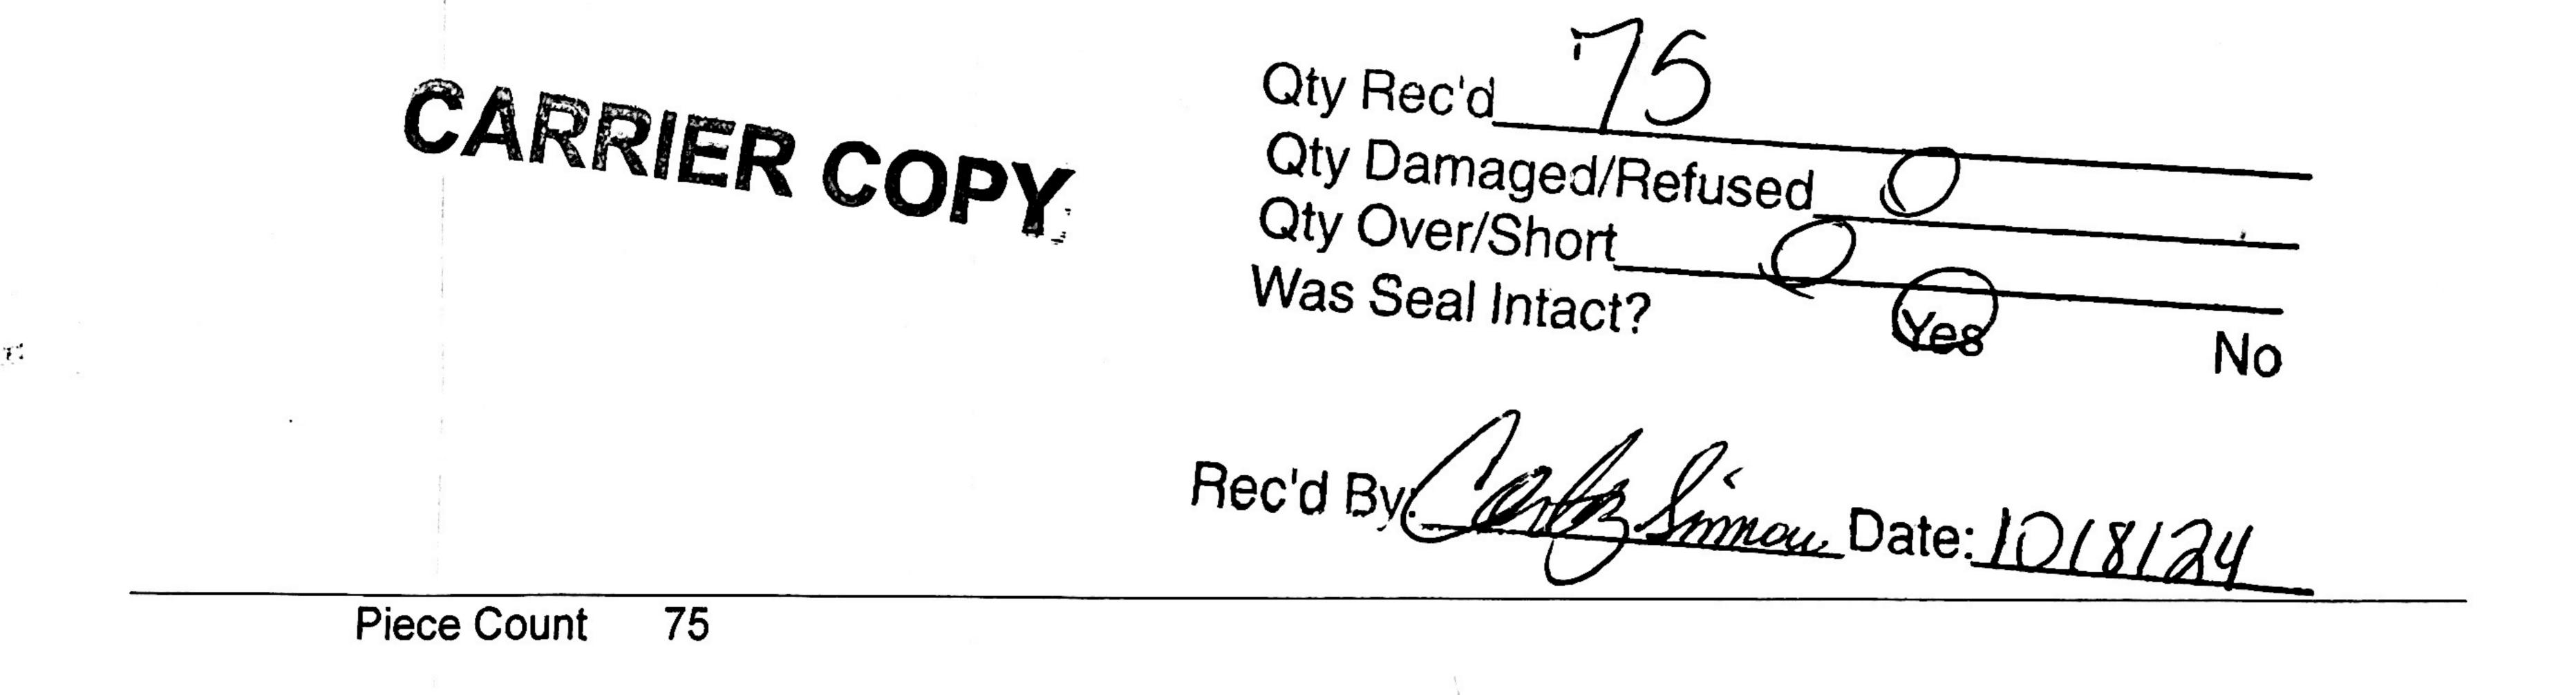

#### 3200000259161600

5

5 7032 5/0 Base Sleepy's HP FND 5/0 SKU: V000111401

3200000259161700,3200000259161800,3200000259161900,3200000259162000,3200000259162100

Qty Rec'd\_\_\_\_\_7\_\_\_ Qty Damaged/Refused\_\_\_\_\_ Qty Over/Shor\_\_\_\_<u>Aksic\_Twin</u> V! 1311 Was Seal Intact? <del>Yes</del> No Rec'd By: <u>Princeton</u> Date: 10.08.27 Jaekson

Piece Count 73