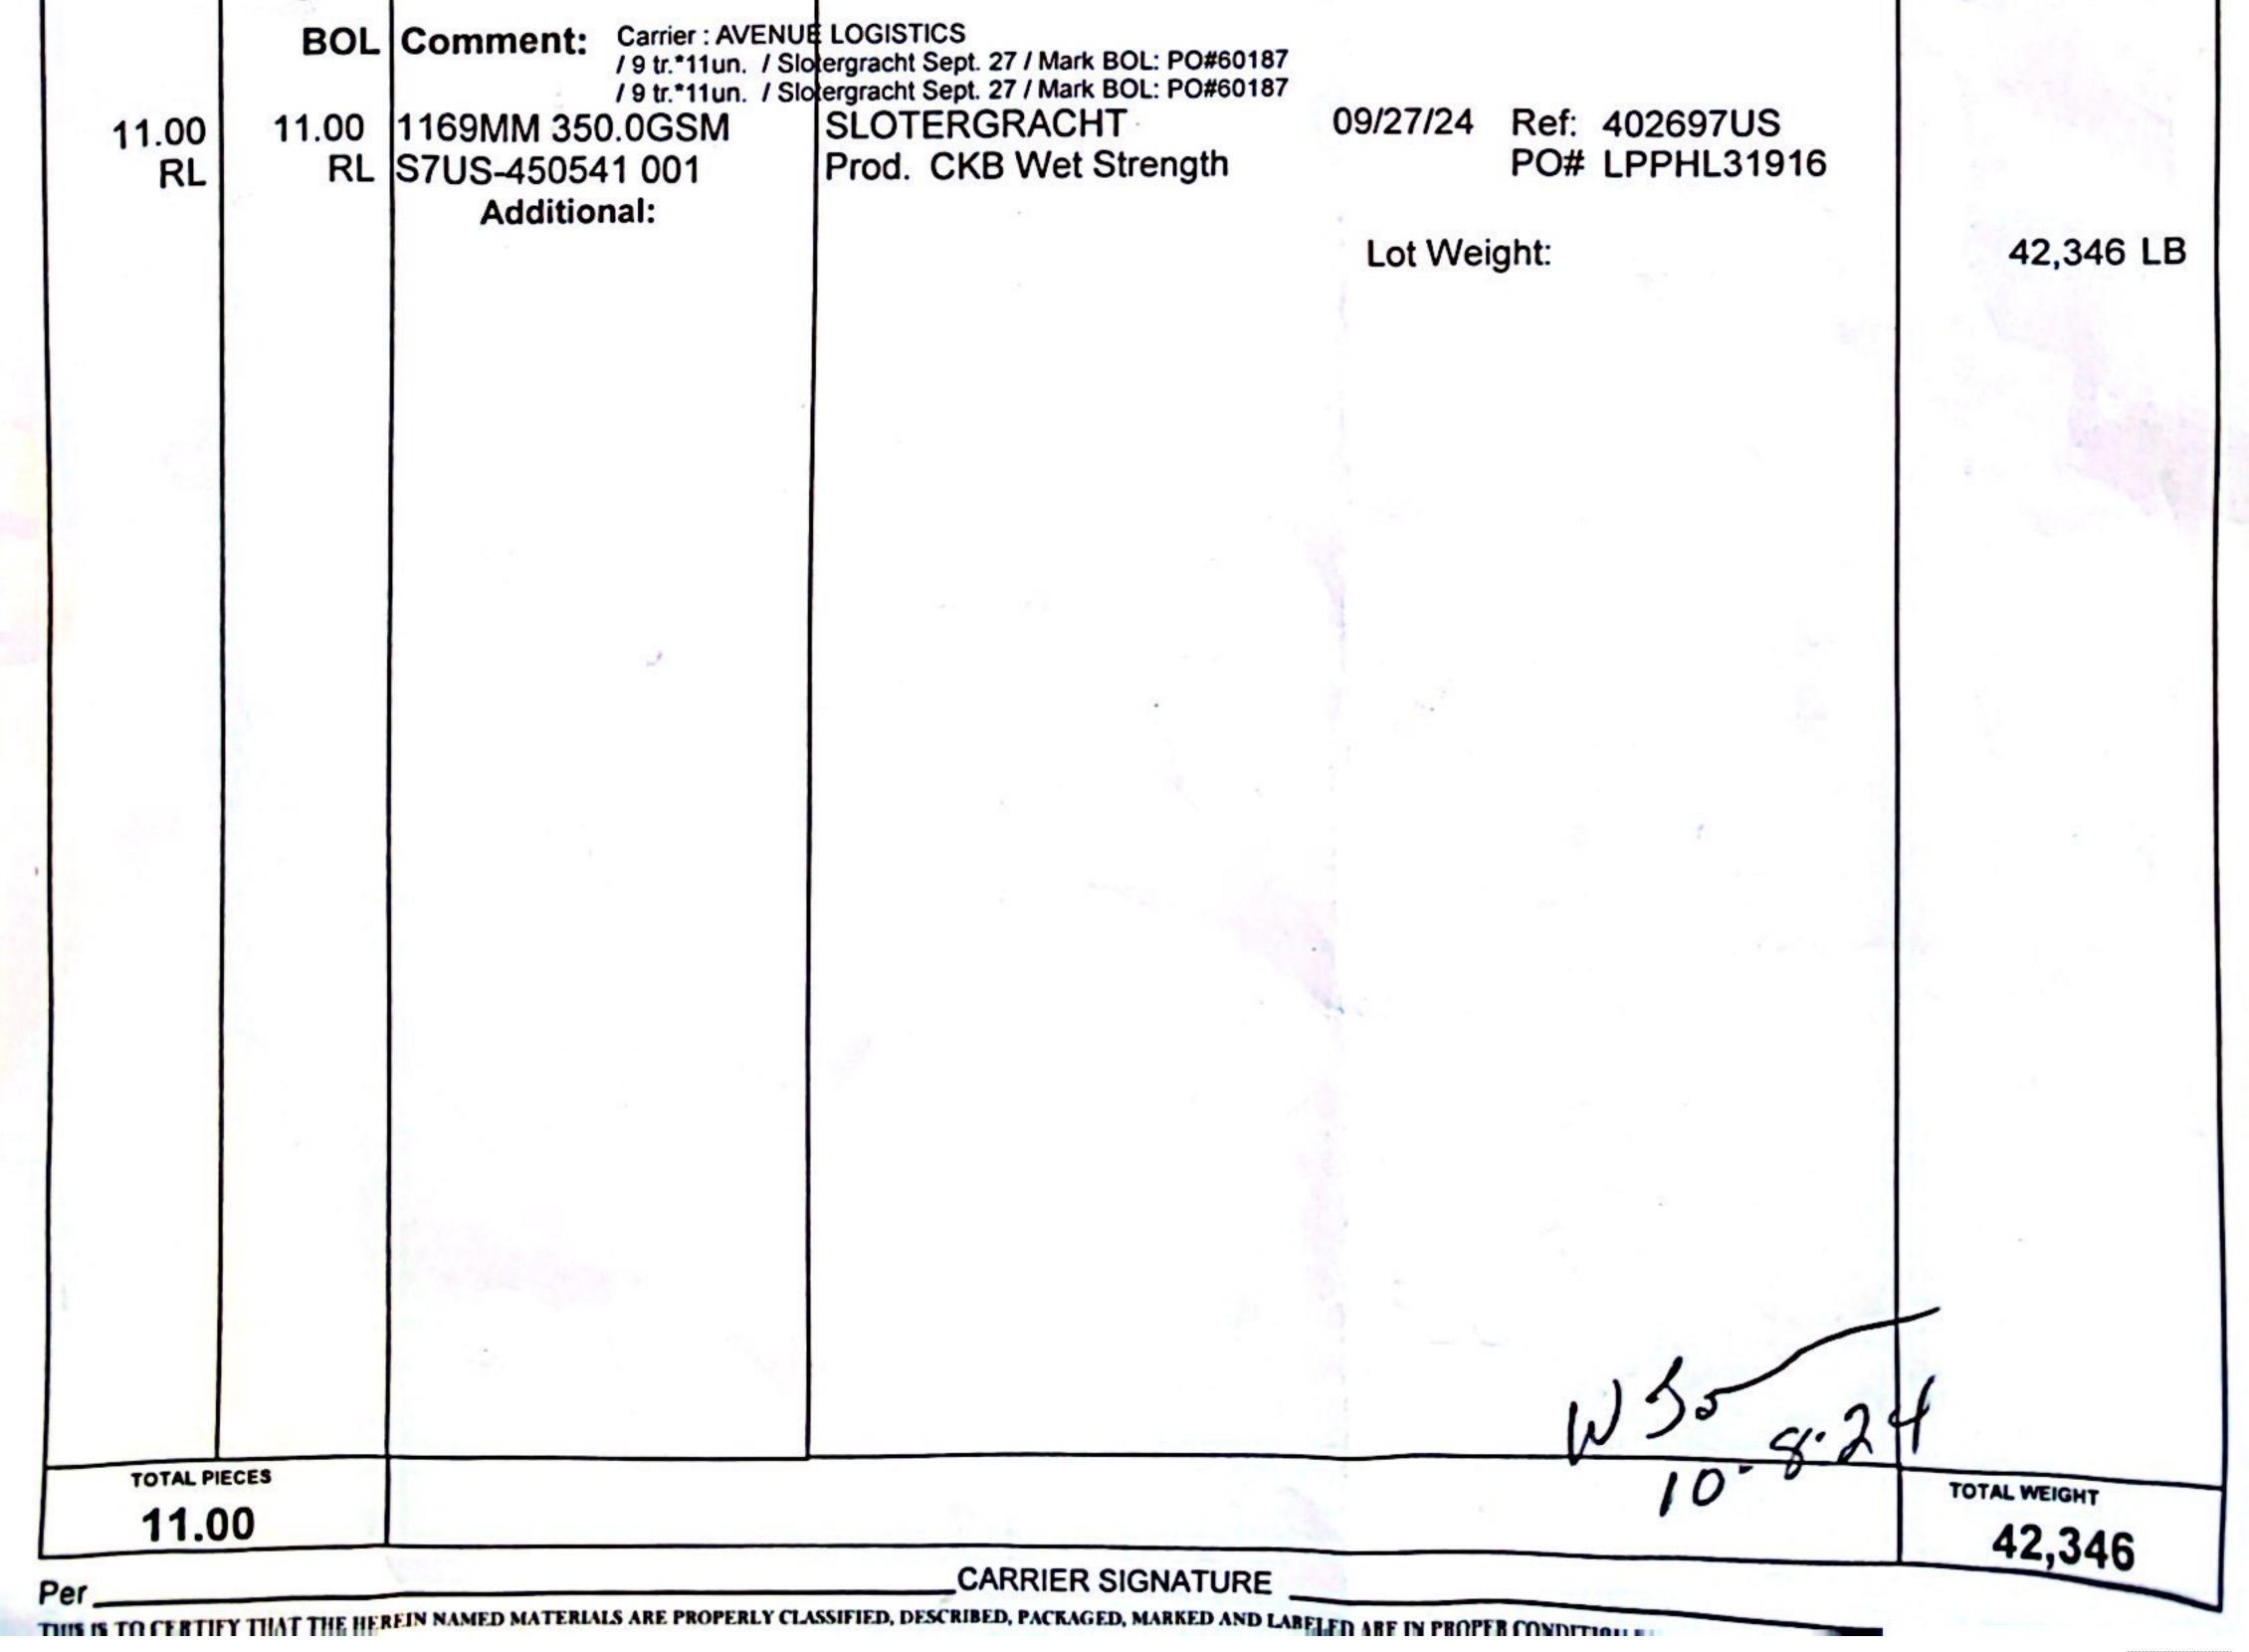

| QTY. ORDERED QTY. SHIPPED ITEM / LOT CODE | DESCRIPTION | WEIGHT |
|-------------------------------------------|-------------|--------|
|                                           |             |        |
| Consignee Comment:                        |             |        |