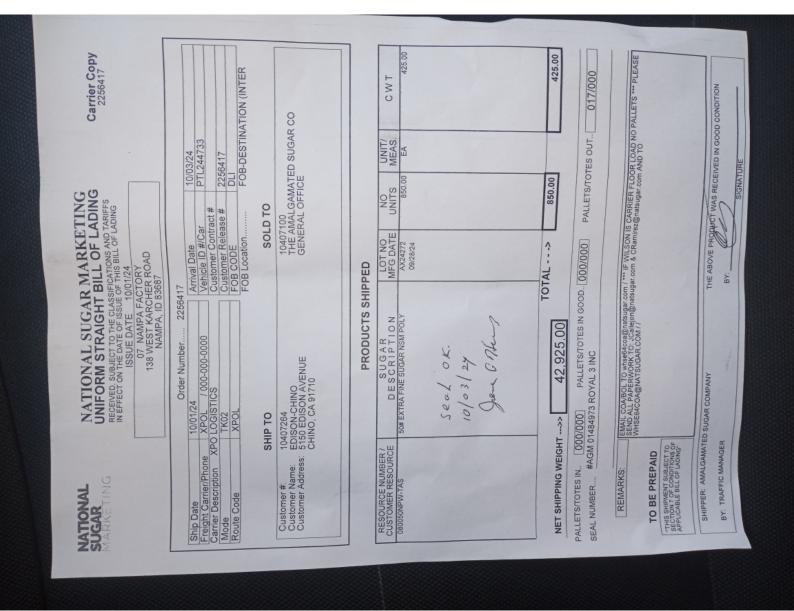

# ORDER INFORMATION

| Order #  | Total Weight (lbs.) | Equipment     | Temp      | Reference # |         |
|----------|---------------------|---------------|-----------|-------------|---------|
| 15613923 | 43775.00            | Van - 53 Feet | N/A - N/A | BM          | 2256417 |
|          |                     |               |           | PO          | 2256417 |
|          |                     |               |           | CN          | 2256417 |
|          |                     |               |           | SO          | 2256417 |

| STOP | DETAIL                       |                                                                                          |             |                                     |             |
|------|------------------------------|------------------------------------------------------------------------------------------|-------------|-------------------------------------|-------------|
| Туре | Date/Time                    | Name and Address                                                                         | Commodity   | Weight<br>(Ibs)/Cases/Dims          | Reference # |
| PU   | 10/01/24<br>08:00 -<br>08:00 | Amalgamated Sugar-Nampa<br>138 West Karcher Rd16201<br>Northside Blvd<br>Nampa, ID 83687 | FOOD STUFFS | 43775 (425)<br>Dim: N/A × N/A × N/A |             |
| SO   | 10/02/24<br>13:00 -<br>14:00 | NSM-Chino<br>5150 Edison Avenue<br>Chino, CA 91710                                       | FOOD STUFFS | 43775 (425)<br>Dim: N/A × N/A × N/A |             |