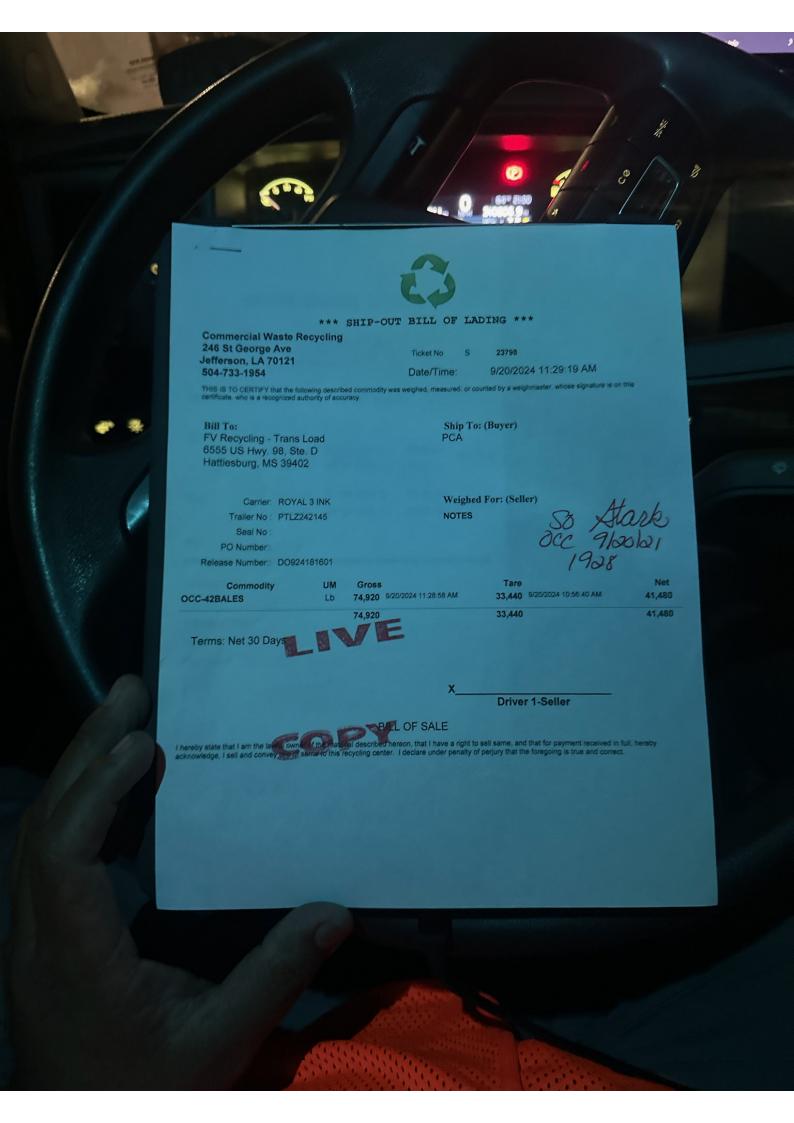

**Driver** Rivero 325-812-1155 **PH** eta 09/20/24 @ 11am

| Van        | PICK UP #                                                                                                                                                                                                                                                                                                                                                                                                                                                                                                                                                      | # D0924181601                            |                         | PO #                         |                                        |                            | 243 Miles                        |
|------------|----------------------------------------------------------------------------------------------------------------------------------------------------------------------------------------------------------------------------------------------------------------------------------------------------------------------------------------------------------------------------------------------------------------------------------------------------------------------------------------------------------------------------------------------------------------|------------------------------------------|-------------------------|------------------------------|----------------------------------------|----------------------------|----------------------------------|
| Pick up    | 246 ST GI                                                                                                                                                                                                                                                                                                                                                                                                                                                                                                                                                      | RCIAL WASTE RECEORGE AVE<br>NN, LA 70121 | YCING                   |                              | Earliest<br>Latest<br>Contact<br>Phone |                            |                                  |
|            | <u>Pieces</u>                                                                                                                                                                                                                                                                                                                                                                                                                                                                                                                                                  | Piece Type                               | <u>Weight</u><br>43,000 | <u>Description</u><br>ALL IN |                                        |                            |                                  |
| Delivery   |                                                                                                                                                                                                                                                                                                                                                                                                                                                                                                                                                                | HWAY 190 W<br>ER, LA 70634               |                         |                              | Earliest<br>Latest<br>Contact<br>Phone | 09/20/24 23:59<br>SHIPPING |                                  |
| Directions | The Mill only has 1 address (4200 Hwy 190 West, DeRidder), but unfortunately, GPS wants to direct them to the main entrance which is NOT the correct entrance. The entrance the drivers take is the back entrance to the Mill on Taylor Road, directly off of Bypass Highway 3226, and there is no separate address. However, James's Truck Center is at 221 Taylor Road, DeRidder, LA, and that will bring the drivers to the correct entrance road, and the truck gate for bringing scrap/OCC and picking up outbound loads is just past James Truck Center. |                                          |                         |                              |                                        |                            | nce to the<br>James's<br>e road, |

Carrier Rate Confirmation

Load Number 145986

Contact Kerrie Wallis (800)848-0684 809 kwallis@confiancellc.com

Carrier ZIGI FREIGHT INC

Attn Phone

**Driver** Rivero 325-812-1155 **PH** eta 09/20/24 @ 11am

\*\*\*\* All loads delivering to Hood Container: St Francisville, LA and Waverly, TN MUST send in the TRUCK RECEIPT from Hood Container (given to the driver) with the signed BOL for payment.